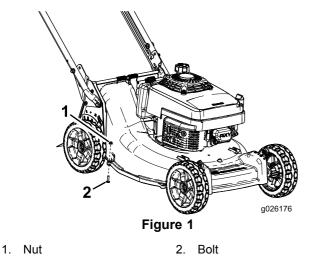

## CALIFORNIA

Proposition 65 Warning This product contains a chemical or chemicals known to the State of California to cause cancer, birth defects, or reproductive harm.

1. Remove the bolt and nut in front of the right rear tire (Figure 1).

**Note:** Save this bolt and nut as it will be reused in step 2.

2. Place the side guards onto the deck and secure with the 3 bolts and nuts from the kit along with the bolt and the nut that you removed in step 1 (Figure 2).