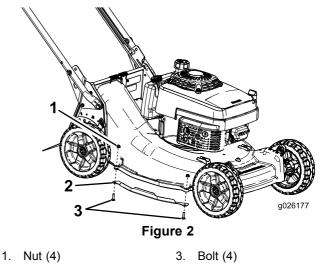

**Note:** Save this bolt and nut as it will be reused in step 2.

2. Place the side guards onto the deck and secure with the 3 bolts and nuts from the kit along with the bolt and the nut that you removed in step 1 (Figure 2).