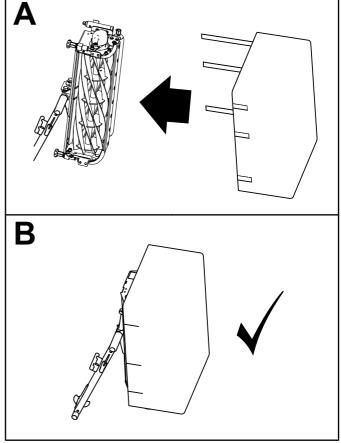

## **Installing the Covers**

- Move the machine to a level surface.
- Raise the side cutting units.
- 3. Engage the parking brake, shut off the engine, and remove the key from the ignition switch.

**Important:** Remove the covers before lowering the side cutting units for use.

g185765

Figure 1