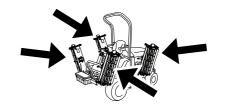

## **Installing the Covers**

- Move the machine to a level surface.
- Raise the side cutting units.
- 3. Engage the parking brake, shut off the engine, and remove the key from the ignition switch.

**Important:** Remove the covers before lowering the side cutting units for use.

g185765

Figure 1