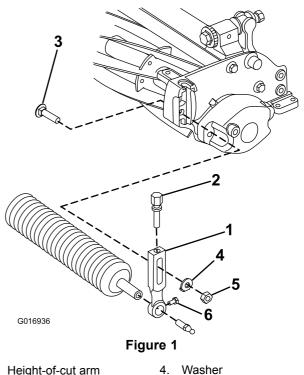

## Installing the Roller

- 1. Loosen the roller-mounting screws in the height-of-cut arms.
- 2. Remove the plow bolt, washer, flange nut, adjusting screw, and the height-of-cut arm from one side of the cutting unit.
- Slide the roller shaft into the height-of-cut arm on the 3. opposite end of cutting unit.
- 4. Slide the height-of-cut arm onto the roller shaft and side plate.
- Secure the height-of-cut arm and the adjusting screw to 5. the cutting unit with the fasteners removed previously.
- 6. Center the roller between the height-of-cut arms.
- 7. Tighten the roller-mounting screws.
- Adjust the height-of-cut to the desired position 8. according to the instructions in the Operator's Manual.

- 1. Height-of-cut arm Adjusting screw
- 3. Plow bolt

2.

- 5. Flange nut
- 6. Roller-mounting screw