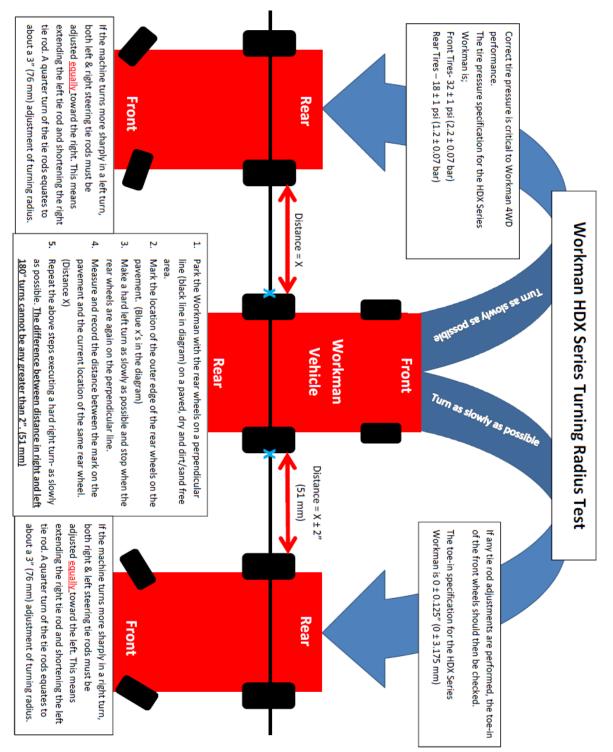

In a few units, front CV joint failures have been reported. If steering bias exists, the CV joint can be over extended past its design limit for bend radius in sharp turns.

Turning radius inspection must be performed to determine if adjustment is indicated. See the attached diagram for inspection process, turning radius specifications and adjustment procedure. If replacing the CV axle, inspect the vehicle turning radius performance in full right and left turns after the CV installation, then perform a toe-in evaluation to verify correct adjustment.