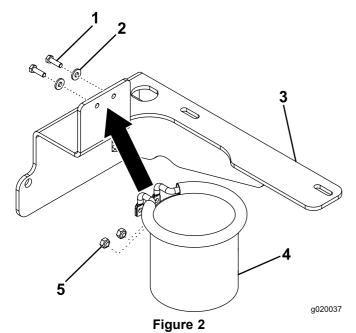

#### **Procedure**

Install the cup holder to the bag bracket with 2 bolts (#10 x 5/8 inch), 2 washers, and 2 locknuts (#10) (Figure 2). Position the washers between the bracket and the bolts.

- 1. Bolt (#10 x 5/8)
- 2. Flat washer
- 3. Bracket

- 4. Cup holder
- 5. Locknut (#10)