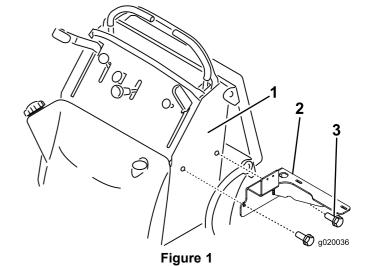

#### **Installation Instructions**

This kit can be installed on either side of the machine. Installing it on the left side allows for installation of the Chute Gate Kit on the right side. Two kits can be installed, one on the left and one on the right.

#### **Procedure**

Install the bracket to the side of the machine with 2 thread-forming bolts  $(3/8 \times 1 \text{ inch})$ .

- 1. Left side of machine
- 3. Thread-forming bolt, (3/8 x 1 inch)

2. Bracket