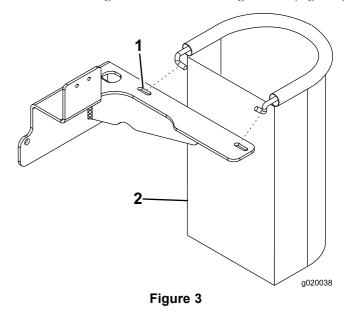

#### **Procedure**

Install the trash bag into the slots in the bag bracket (Figure 3).

1. Bracket

2. Trash bag