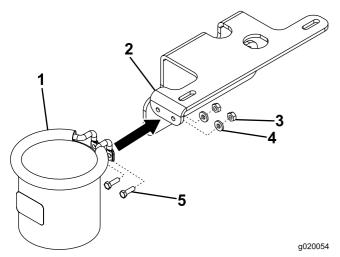

#### **Procedure**

Install the cup holder to the bag bracket with 2 (#10 x 5/8 inch) screws, 2 washers and 2 lock nuts (#10) (Figure 2). Position the washers between the bracket and the lock nuts.

Figure 2

- 1. Cup holder
- 2. Bag bracket
- 3. Lock nut (#10)
- 4. Washer
- 5. Screw (#10 x 5/8 inch)