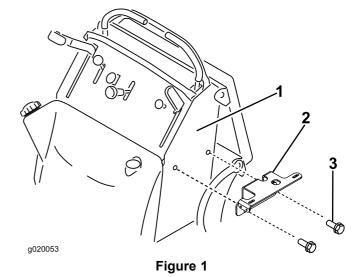

#### **Procedure**

Installing this kit on the left side allows for installation of the Chute Gate Kit on the right side.

Install the bracket to the side of the machine with 2 bolts (3/8 x 1 inch) (Figure 1). The bolts are thread forming bolts. The holes do not require tapping.

- Left side of machine
- 3. Bolt, (3/8 x 1 inch)

2. Bracket