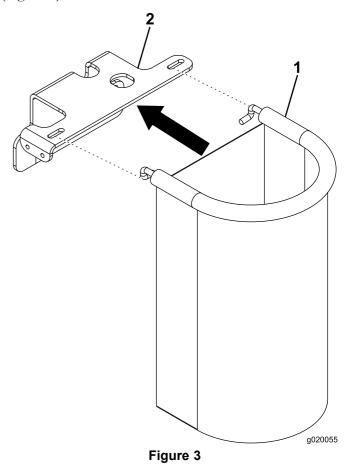

#### **Procedure**

Install the trash bag into the slots in the bag bracket (Figure 3).

- 1. Trash bag
- 2. Bag bracket