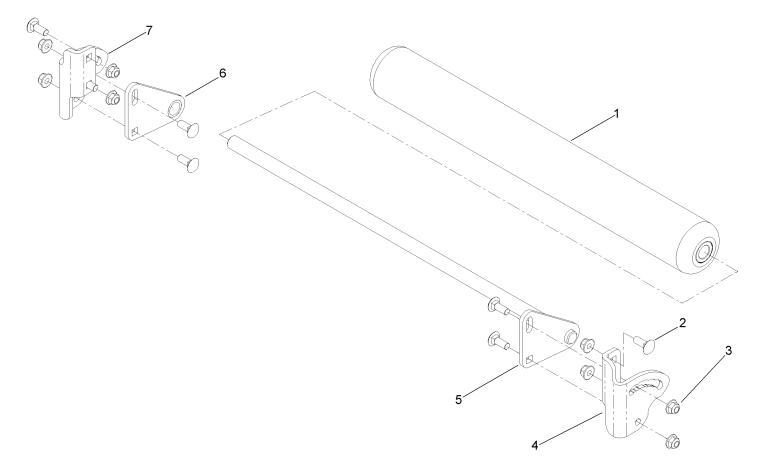

## Roller Striper Kit No. 115-7470

| Ref | Part No.    | Qty. | Description         |   |  |  |
|-----|-------------|------|---------------------|---|--|--|
| 1   | 109-6964    |      | Roller-Striper      | 1 |  |  |
| 2   | 3231-2      | 8    | Screw-CARR          |   |  |  |
| 3   | 104-8301    | 8    | Nut-Flange, NI      |   |  |  |
| 4   | 115-7413-01 | 1    | Bracket-Striper, LH |   |  |  |
| 5   | 109-9564    | 1    | Roller-Shaft        |   |  |  |
| 6   | 116-0481    | 1    | Striper             |   |  |  |
| 7   | 115-7414-01 | 1    | Bracket-Striper, RH |   |  |  |
|     |             |      |                     |   |  |  |
|     |             |      |                     |   |  |  |
|     |             |      |                     |   |  |  |
|     |             |      |                     |   |  |  |
|     |             |      |                     |   |  |  |
|     |             |      |                     |   |  |  |
|     |             |      |                     |   |  |  |
|     |             |      |                     |   |  |  |
|     |             |      |                     |   |  |  |
|     |             |      |                     |   |  |  |
|     |             |      |                     |   |  |  |
|     |             |      |                     |   |  |  |
|     |             |      |                     |   |  |  |
|     |             |      |                     |   |  |  |
|     |             |      |                     |   |  |  |
|     |             |      |                     |   |  |  |
|     |             |      |                     |   |  |  |