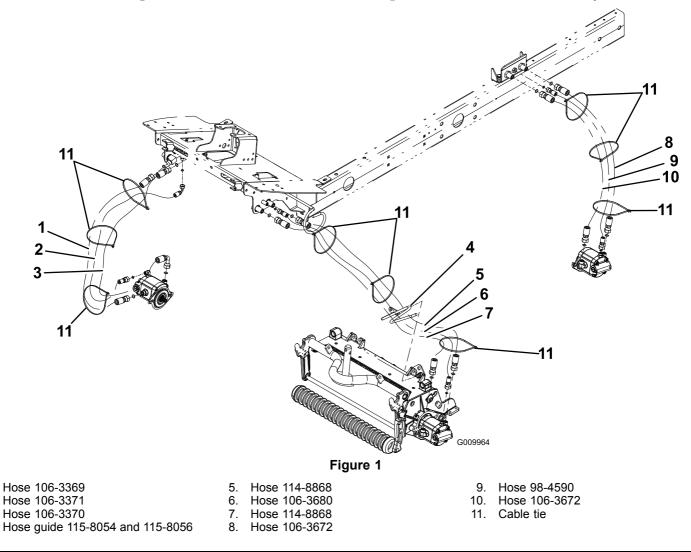

#### Â

Hydraulic fluid escaping under pressure can penetrate skin and cause injury.

- Make sure all hydraulic fluid hoses and lines are in good condition and all hydraulic connections and fittings are tight before applying pressure to the hydraulic system.
- Keep your body and hands away from pin hole leaks or nozzles that eject high pressure hydraulic fluid.
- Use cardboard or paper to find hydraulic leaks.
- Safely relieve all pressure in the hydraulic system before performing any work on the hydraulic system.
- Get immediate medical help if fluid is injected into skin.
- 1. Locate and remove the hoses to be replaced as shown inFigure 1.

**Note:** When removing the old hoses, remember how they were routed through the components in the machine.

2. Replace the old hoses and O-rings with the appropriate new ones. The part number of each new hose is shown in Figure 1.

**Important:** Before installing any hydraulic hoses, make sure the correct O-rings are in position and lubricated with hydraulic oil.

**Note:** The hose guides (115-8054 and 115-8056) are standard on all units with serial numbers 280000801 and up. They are not included in the kit, but they can be ordered separately.

3. Install the cable ties as shown in Figure 1.

1.

2.

3.

4.