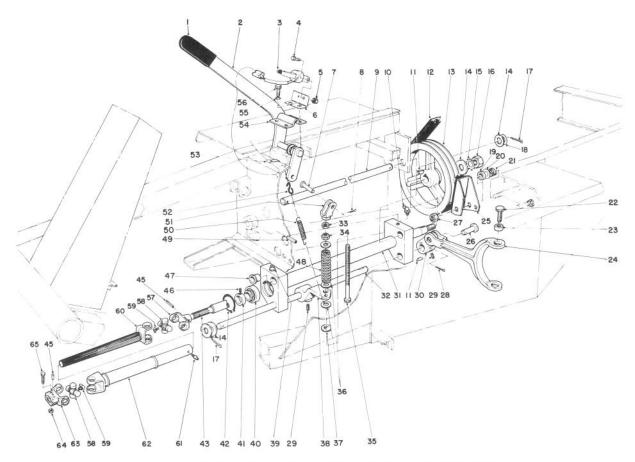

#### **POWER TAKE OFF ASSEMBLY**

| Ref.<br>No. | Part No. | Description                | No.<br>Used |
|-------------|----------|----------------------------|-------------|
| 1           | 21-1880  | Grip Handle                | 1           |
| 2           | 84-8500  | Lever - P.T.O.             | 1           |
| 3           | 72-4320  | Switch - Ball              | 1           |
| 2 3 4 5     | 237-30   | Seal - O-Ring              | 1           |
| 5           | 43-8610  | Guide - Spring & Ball Seat | 1           |
| 5.00        | 84-8520  | Bracket - P.T.O. Switch    | 1           |
| 7           | 283-42   | Clevis Pin                 | 1           |
| 7<br>8<br>9 | 3272-10  | Cotter Pin                 | 1           |
| 9           | 43-3860  | Shaft - Pivot P.T.O.       | 1           |
| 10          | 302-10   | Fitting - Grease           | 1           |
|             | 3257-5   | Key - Woodruff             | 3           |
|             | 53-9660  | V-Belt Torque Team         | 1           |
| 13          | 21-0230  | Pulley - P.T.O.            | 1           |
| 14          |          | Washer - Flat              | 4           |
| 15          | 3254-7   | Washer - Lock              | 1           |
| 16          | 3219-7   | Nut – Hex.                 | 1           |
| 17          | 3272-22  | Pin - Cotter               | 2           |
| 18          | 3-6498   | Washer                     | A/F         |
| 19          | 3-8812   | Spacer                     | 1           |
| 20          | 3256-6   | Washer - Flat              | 1           |
| 21          | 5-1747   | Spring                     | 1           |
| 22          | 30-2120  | Screw - Cap, Hex. Hd.      | 2           |
| 23          | 43-3800  | Bushing - P.T.O. Fork      | 2           |
| 24          | 43-5610  | Fork P.T.O.                | 1           |
| 25          | 27-7370  | Brake Assembly P.T.O.      | 1 1         |
| 26          | 283-8    | Clevis Pin                 | 1           |

| Ref.<br>No. | Part No. | Description             | No.<br>Used                |
|-------------|----------|-------------------------|----------------------------|
| 27          | 3296-28  | Nut - Lock              | 1                          |
| 28          | 3272-11  | Pin – Cotter            | 1 4                        |
| 29          | 3246-3   | Screw - Set             |                            |
| 30          | 43-5590  | Arm – P.T.O.            | 1 1 1 1 3 1 1              |
| 31          | 43-5500  | Pivot P.T.O.            | 1                          |
| 32          | 43-5550  | Shaft - P.T.O. Actuator | 1                          |
| 33          | 3219-3   | Nut                     | 1                          |
| 34          | 3296-6   | Nut - Lock              | 1                          |
| 35          |          | Screw - Adjusting       | 1                          |
| 36          | 3256-41  | Washer - Flat           | 3                          |
| 37          | 5-0652   | Spacer                  | 1                          |
| 38          | 43-5570  | Arm - P.T.O. Actuator   | 1                          |
| 39          | 302-2    | Grease Fitting          | 1                          |
| 40          | 251-252  | Ball Bearing            |                            |
|             |          | (Incl. Ref. #41)        | 2                          |
| 41          | 251-234  | Lock Collar             |                            |
|             |          | (Incl. Ref. #46)        | 2                          |
| 42          | 32120-22 | Ring - Retaining        | 2                          |
| 43          | 43-5540  | Shaft P.T.O.            | 1                          |
| 44          | 62-4260  | Drive Shaft Assembly    | 1                          |
| 45          | 32121-34 | Pin – Roll              | 2                          |
| 46          | 3245-1   | Screw - Set             | 2<br>1<br>1<br>2<br>2<br>1 |
| 48          | 21-0400  | Spring - Compression    | 1                          |
| 49          | 32121-9  | Pin - Roll              | 1                          |
| 50          |          | Spring - Tension        | 1                          |
| 51          | 43-5630  | Yoke – P.T.O.           | 1                          |

## POWER TAKE OFF ASSEMBLY (Continued)

| Ref.<br>No. | Part No. | Description              | No.<br>Used |
|-------------|----------|--------------------------|-------------|
| 52          | 5-0701   | Spring Anchor            | 1           |
| 53          | 212-93   | Wire Clip                | 1           |
| 54          | 21-1600  | Clamp P.T.O. Lever       | 1           |
| 55          | 3253-21  | Washer - Lock            | 4           |
| 56          | 32104-6  | Screw - Hex. Hd. Tapping | 4           |
| 57          | 62-3800  | Yoke - End               | 1           |
| 58          | 54-9180  | Kit - U-Joint            | 2           |
| 59          | 62-3820  | Fitting - Grease         | 2           |
| 60          | 62-3290  | Shaft - Slip Yoke        | 1           |
| 61          | 302-58   | Fitting - Grease         | 1           |
| 62          | 62-3790  | Tube - Slip Yoke         | 1           |
| 63          | 54-9040  | Yoke - End (Split)       | 1           |
| 64          | 3296-29  | Nut - Lock               | 2           |
|             |          |                          |             |
|             |          |                          |             |
|             |          |                          |             |
|             |          |                          |             |

| Ref.<br>No.                                                   | Part No.                                                                                                        | Description                                                                                                                                                                                                              | No.<br>Used           |
|---------------------------------------------------------------|-----------------------------------------------------------------------------------------------------------------|--------------------------------------------------------------------------------------------------------------------------------------------------------------------------------------------------------------------------|-----------------------|
| 65<br>66<br>67<br>68<br>69<br>70<br>71<br>72<br>73<br>74<br>* | 322-9<br>43-8600<br>43-8860<br>43-8620<br>237-7<br>218-461<br>43-8870<br>321-4<br>86-7050<br>3296-16<br>84-4890 | Screw – Cap Hex. Hd. Spring – Compression Plunger – Switch Guide – Switch Pin Seal – O-Ring Nut – Jam Boot – Switch Screw – Cap Hex. Hd. Bracket – Switch Actuator Nut – Lock Assembly – Drive Shaft (Incl. Ref. #57-63) | 2 1 1 1 1 2 1 1 1 1 1 |