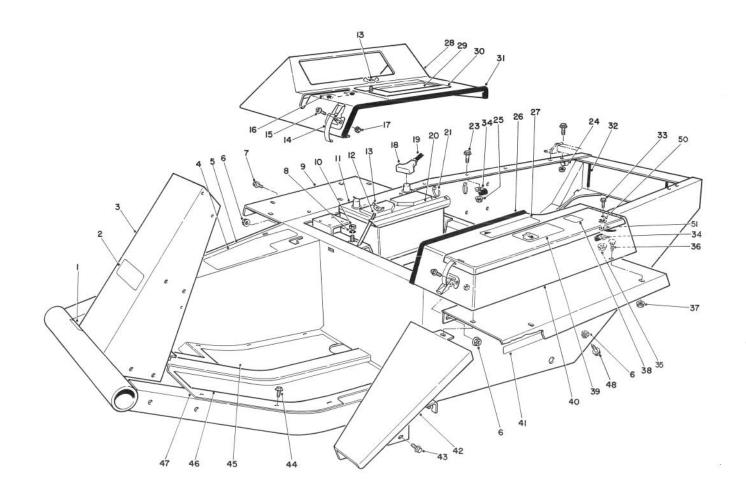

#### MAIN FRAME ASSEMBLY

| Ref.<br>No. | Part No. | Description              | No.<br>Used |
|-------------|----------|--------------------------|-------------|
| 1           | 27-7320  | Decal - Traction Pedal   | 1           |
| 2           | 70-2200  | Decal - Toro             | 1           |
| 3           | 82-8980  | Frame                    |             |
|             |          | (Incl. Ref. #48)         | 1           |
| 4           | 66-6390  | Decal - Caution          | 1           |
| 5           | 21-2660  | Footrest                 | 1           |
| 6           | 32128-21 | Nut - Lock, Flange       | 10          |
| 7           | 3234-12  | Screw - Flange Hex. Hd.  | 4           |
| 8           | 3253-4   | Washer - Lock            | 2 2 2       |
| 9           | 72-3690  | Fender                   | 2           |
| 10          | 3217-6   | Nut                      | 2           |
| †11         |          | Battery (Group Size 24)  | 1           |
| 12          | 24-6390  | Stud - Battery Hold Down | 2           |
| 13          | 32103-2  | Nut – Wing               | 2 2 3       |
| 14          | 249-21   | Hook Clamp               |             |
| 15          | 3290-144 | Screw - Machine          | 6           |

| Ref.<br>No. | Part No.           | Description                   | No.<br>Used |
|-------------|--------------------|-------------------------------|-------------|
| 16          | 27-7290            | Decal - Power Take Off        | 1           |
| 17          | 3296-2             | Nut - Lock                    | 6           |
| 18          | 28-1280            | Boot - Cable                  | 1           |
| †19         | Marie Marie Cortic | Cable - Battery Positive      | 1           |
| 20          | 24-6420            | Hold Down - Battery           | 1           |
| 21          | 3290-378           | Cable Tie                     | 2           |
| 23          | 3234-11            | Capscrew w/Locking Flange     | 5           |
| 24          | 2412-39            | Clamp                         | 2           |
| 25          | 3290-357           | Nut - Lock, Flange            | 5           |
| 26          | 37-9650            | Trim                          | 1           |
| 27          | 67-1710            | Decal - Caution               | 1           |
| 28          | 38-4550            | Instrument Cover              | 1           |
| 29          | 27-7280            | Decal - Starting Instructions | 1           |
| 30          | 24-9740            | Cover - Battery Access        | 1           |
| 31          | 39-8020            | Trim-Instrument Cover         | 1           |
| 32          | 43-4300            | Trim - Rear Frame             | 2           |

## MAIN FRAME ASSEMBLY (Continued)

| Ref.<br>No.                                        | Part No.                                                                                       | Description                                                                                                                              | No.<br>Used       |
|----------------------------------------------------|------------------------------------------------------------------------------------------------|------------------------------------------------------------------------------------------------------------------------------------------|-------------------|
| 33<br>34<br>35<br>36<br>37<br>38<br>39<br>40<br>41 | 322-5<br>2412-74<br>32128-20<br>3229-1<br>32128-13<br>53-4420<br>27-7310<br>38-4530<br>67-1720 | Screw – Cap, Hex. Hd. Clamp Nut – Lock, Flange Bolt – Carriage Nut – Lock, Flange Decal – Fuel Decal – Refueling Tool Box Decal – Torque | 1 2 1 5 5 1 1 1 2 |

| Ref.<br>No.                                        | Part No.                                                                                        | Description                                                                                                                                                                       | No.<br>Used                            |
|----------------------------------------------------|-------------------------------------------------------------------------------------------------|-----------------------------------------------------------------------------------------------------------------------------------------------------------------------------------|----------------------------------------|
| 42<br>43<br>44<br>45<br>46<br>47<br>48<br>50<br>51 | 68-8610<br>3234-14<br>32144-10<br>21-2770<br>21-2760<br>88-0070<br>3234-25<br>3254-2<br>18-2770 | Fender — Extension Screw — Cap, Hex. Hd. Screw — Self Tapping Pad — Foot Rest R.H. Pad — Foot Rest L.H. Floor Plate Screw — Hex. Flange Hd. Washer — Lock Internal Cable — Ground | 1 2 11 1 1 1 1 1 1 1 1 1 1 1 1 1 1 1 1 |