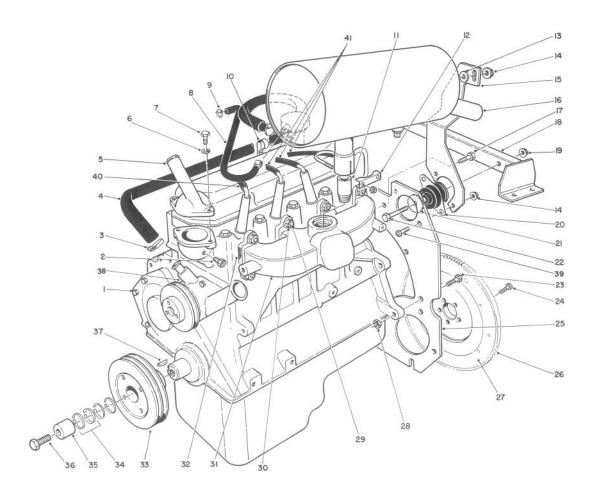

#### **RADIATOR & HOOD ASSEMBLY**

| Ref.<br>No. | Part No.  | Description               | No.<br>Used         |
|-------------|-----------|---------------------------|---------------------|
| 1           | 32144-10  | Screw - Hex. Self-Tapping | 5                   |
| 2           | 82-8970   | Decal - Coolant Engine    | 1                   |
| 3           | 48-7890   | Nut - Metric              | 2                   |
| 4           | 43-5930   | Washer - Metric           | 2                   |
| 1 2 3 4 5   | 48-7630   | Screw - Metric            | 5122214214121124126 |
| 6           | 66-3240   | Cap - Pressure Radiator   | 1                   |
| 6           | 2412-3    | Clamp - Hose              | 4                   |
| 8           | 67-8880   | Decal - Groundsmaster 345 | 2                   |
| 9           | 66-6140   | Decal - Toro              | 1                   |
| 10          | 3290-271  | Rivet                     | 4                   |
| 11          | 249-40    | Keeper                    | 1                   |
| 12          | 3269-13   | Rivet                     | 2                   |
| 13          | 76-8750   | Decal - Warning           | 1                   |
| 14          | 70-1630   | Hose - Radiator Upper     | 1                   |
|             | 77-3100   | Decal - Warning           | 2                   |
| 16          | 32104-116 | Screw - Flange, Hex Hd.   | 4                   |
|             | 67-8640   | Shroud - Radiator         | 1                   |
|             | 3234-1    | Screw - Cap, Flange Hd.   | 2                   |
| 19          | 3234-14   | Screw - Flange, Hex Hd.   | 6                   |
| 20          | 59-9740   | Latch - Draw              |                     |
|             |           | (Inc. Ref. #11)           | ]                   |
| 21          | 67-8660   | Hose - Radiator Lower     | 1 1 1               |
| 22          | 304-46    | Draincock                 | 1                   |
| 23          | 38-4600   | Bar - Frame L.H.          | 1                   |
| 24          | 63-9010   | Hose Assembly             | ,                   |
|             |           | (Cooler to Pump)          | 3                   |
| 25          | 32128-21  | Nut - Flange Head         | 3                   |
| 26          | 32128-20  | Nut – Flange Head         | 6                   |

| Ref.<br>No.                                                                                                                                                          | Part No.                                                                                                                                                                                                                                                                                         | Description                                                                                                                                                                                                                                                                                                                                                                                                                                                                         | No.<br>Used               |
|----------------------------------------------------------------------------------------------------------------------------------------------------------------------|--------------------------------------------------------------------------------------------------------------------------------------------------------------------------------------------------------------------------------------------------------------------------------------------------|-------------------------------------------------------------------------------------------------------------------------------------------------------------------------------------------------------------------------------------------------------------------------------------------------------------------------------------------------------------------------------------------------------------------------------------------------------------------------------------|---------------------------|
| 27<br>28<br>29<br>30<br>31<br>32<br>33<br>34<br>35<br>36<br>37<br>38<br>39<br>40<br>41<br>42<br>43<br>44<br>45<br>46<br>47<br>48<br>49<br>50<br>51<br>52<br>53<br>54 | 340-71<br>340-70<br>68-9160<br>323-14<br>3290-379<br>63-8960<br>43-3320<br>70-1790<br>2412-39<br>11-0590<br>67-8590<br>67-9030<br>32128-33<br>86-9400<br>32103-2<br>70-1660<br>14-8459<br>321-39<br>3269-10<br>3296-16<br>3256-22<br>84-5380<br>84-5330<br>321-6<br>86-9410<br>283-76<br>86-7060 | Union — Bulkhead Nut — Lock, Bulkhead Bracket Screw — Cap, Hex Hd. Tie — Cable Hose Assembly Foam — Radiator Strip — Foam Sealing Clamp Screw — Hex Self—Tapping Radiator Assembly Grille — Radiator Nut — Lock, Flange Support — Radiator Nut — Wing Bracket — E.S.C. Module — E.S.C. Hood Screw — Cap, Hex Hd. Washer Nut — Lock Washer — Flat Strap — Hood Prop Bracket — Hood Prop Bracket — Hood Prop Screw — Cap Hex. Hd. Support — Seat Pin — Lynch Bracket — Hood Hold Down | 2213412122111221111111111 |