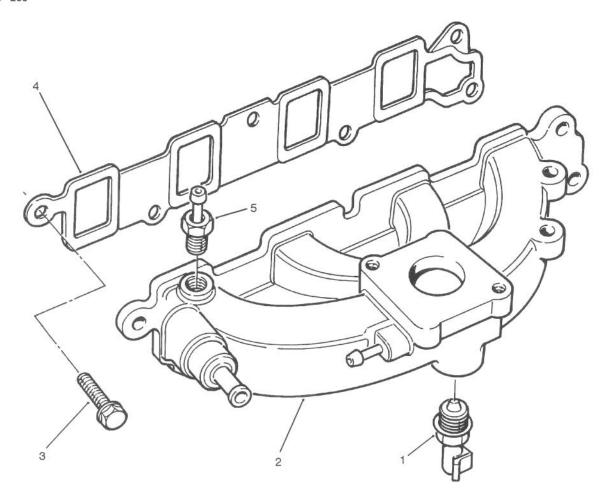

#### **RADIATOR & HOOD ASSEMBLY**

| Ref.<br>No. | Part No.  | Description               | No.<br>Used         |
|-------------|-----------|---------------------------|---------------------|
| 1           | 32144-10  | Screw - Hex. Self-Tapping | 5                   |
| 2           | 82-8970   | Decal - Coolant Engine    | 1                   |
| 3           | 48-7890   | Nut - Metric              | 2                   |
| 4           | 43-5930   | Washer - Metric           | 2                   |
| 1 2 3 4 5   | 48-7630   | Screw - Metric            | 5122214214121124126 |
| 6           | 66-3240   | Cap - Pressure Radiator   | 1                   |
| 6           | 2412-3    | Clamp - Hose              | 4                   |
| 8           | 67-8880   | Decal - Groundsmaster 345 | 2                   |
| 9           | 66-6140   | Decal - Toro              | 1                   |
| 10          | 3290-271  | Rivet                     | 4                   |
| 11          | 249-40    | Keeper                    | 1                   |
| 12          | 3269-13   | Rivet                     | 2                   |
| 13          | 76-8750   | Decal - Warning           | 1                   |
| 14          | 70-1630   | Hose - Radiator Upper     | 1                   |
|             | 77-3100   | Decal - Warning           | 2                   |
| 16          | 32104-116 | Screw - Flange, Hex Hd.   | 4                   |
|             | 67-8640   | Shroud - Radiator         | 1                   |
|             | 3234-1    | Screw - Cap, Flange Hd.   | 2                   |
| 19          | 3234-14   | Screw - Flange, Hex Hd.   | 6                   |
| 20          | 59-9740   | Latch - Draw              |                     |
|             |           | (Inc. Ref. #11)           | ]                   |
| 21          | 67-8660   | Hose - Radiator Lower     | 1 1 1               |
| 22          | 304-46    | Draincock                 | 1                   |
| 23          | 38-4600   | Bar - Frame L.H.          | 1                   |
| 24          | 63-9010   | Hose Assembly             | ,                   |
|             |           | (Cooler to Pump)          | 3                   |
| 25          | 32128-21  | Nut - Flange Head         | 3                   |
| 26          | 32128-20  | Nut – Flange Head         | 6                   |

| Ref.<br>No.                                                                                                                                                          | Part No.                                                                                                                                                                                                                                                                                         | Description                                                                                                                                                                                                                                                                                                                                                                                                                                                                         | No.<br>Used               |
|----------------------------------------------------------------------------------------------------------------------------------------------------------------------|--------------------------------------------------------------------------------------------------------------------------------------------------------------------------------------------------------------------------------------------------------------------------------------------------|-------------------------------------------------------------------------------------------------------------------------------------------------------------------------------------------------------------------------------------------------------------------------------------------------------------------------------------------------------------------------------------------------------------------------------------------------------------------------------------|---------------------------|
| 27<br>28<br>29<br>30<br>31<br>32<br>33<br>34<br>35<br>36<br>37<br>38<br>39<br>40<br>41<br>42<br>43<br>44<br>45<br>46<br>47<br>48<br>49<br>50<br>51<br>52<br>53<br>54 | 340-71<br>340-70<br>68-9160<br>323-14<br>3290-379<br>63-8960<br>43-3320<br>70-1790<br>2412-39<br>11-0590<br>67-8590<br>67-9030<br>32128-33<br>86-9400<br>32103-2<br>70-1660<br>14-8459<br>321-39<br>3269-10<br>3296-16<br>3256-22<br>84-5380<br>84-5330<br>321-6<br>86-9410<br>283-76<br>86-7060 | Union — Bulkhead Nut — Lock, Bulkhead Bracket Screw — Cap, Hex Hd. Tie — Cable Hose Assembly Foam — Radiator Strip — Foam Sealing Clamp Screw — Hex Self—Tapping Radiator Assembly Grille — Radiator Nut — Lock, Flange Support — Radiator Nut — Wing Bracket — E.S.C. Module — E.S.C. Hood Screw — Cap, Hex Hd. Washer Nut — Lock Washer — Flat Strap — Hood Prop Bracket — Hood Prop Bracket — Hood Prop Screw — Cap Hex. Hd. Support — Seat Pin — Lynch Bracket — Hood Hold Down | 2213412122111221111111111 |