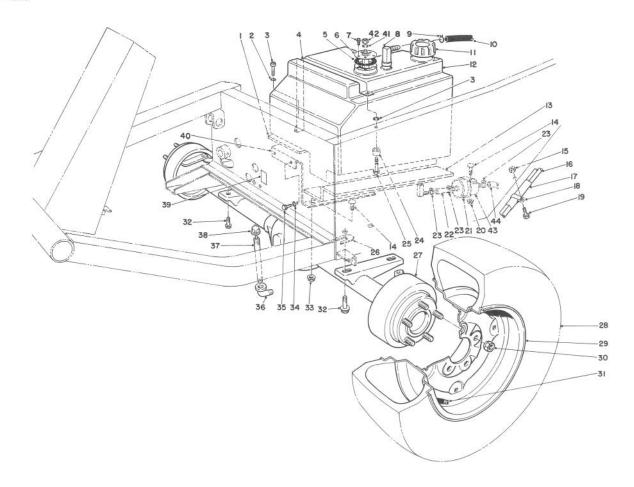

#### MAIN FRAME ASSEMBLY

| Ref.<br>No. | Part No. | Description              | No.<br>Used |
|-------------|----------|--------------------------|-------------|
| 1           | 27-7320  | Decal - Traction Pedal   | 1           |
| 2           | 70-2200  | Decal - Toro             | 1           |
| 3           | 82-8980  | Frame                    |             |
|             |          | (Incl. Ref. #48)         | 1           |
| 4           | 66-6390  | Decal - Caution          | 1           |
| 5           | 21-2660  | Footrest                 | 1           |
| 6           | 32128-21 | Nut - Lock, Flange       | 10          |
| 7           | 3234-12  | Screw - Flange Hex. Hd.  | 4           |
| 8           | 3253-4   | Washer - Lock            | 2 2 2       |
| 9           | 72-3690  | Fender                   | 2           |
| 10          | 3217-6   | Nut                      | 2           |
| †11         |          | Battery (Group Size 24)  | 1           |
| 12          | 24-6390  | Stud - Battery Hold Down | 2           |
| 13          | 32103-2  | Nut – Wing               | 2 2 3       |
| 14          | 249-21   | Hook Clamp               |             |
| 15          | 3290-144 | Screw - Machine          | 6           |

| Ref.<br>No. | Part No.           | Description                   | No.<br>Used |
|-------------|--------------------|-------------------------------|-------------|
| 16          | 27-7290            | Decal - Power Take Off        | 1           |
| 17          | 3296-2             | Nut - Lock                    | 6           |
| 18          | 28-1280            | Boot - Cable                  | 1           |
| †19         | Marie Marie Cortic | Cable - Battery Positive      | 1           |
| 20          | 24-6420            | Hold Down - Battery           | 1           |
| 21          | 3290-378           | Cable Tie                     | 2           |
| 23          | 3234-11            | Capscrew w/Locking Flange     | 5           |
| 24          | 2412-39            | Clamp                         | 2           |
| 25          | 3290-357           | Nut - Lock, Flange            | 5           |
| 26          | 37-9650            | Trim                          | 1           |
| 27          | 67-1710            | Decal - Caution               | 1           |
| 28          | 38-4550            | Instrument Cover              | 1           |
| 29          | 27-7280            | Decal - Starting Instructions | 1           |
| 30          | 24-9740            | Cover - Battery Access        | 1           |
| 31          | 39-8020            | Trim-Instrument Cover         | 1           |
| 32          | 43-4300            | Trim - Rear Frame             | 2           |

## MAIN FRAME ASSEMBLY (Continued)

| Ref.<br>No.                                        | Part No.                                                                                       | Description                                                                                                                              | No.<br>Used       |
|----------------------------------------------------|------------------------------------------------------------------------------------------------|------------------------------------------------------------------------------------------------------------------------------------------|-------------------|
| 33<br>34<br>35<br>36<br>37<br>38<br>39<br>40<br>41 | 322-5<br>2412-74<br>32128-20<br>3229-1<br>32128-13<br>53-4420<br>27-7310<br>38-4530<br>67-1720 | Screw – Cap, Hex. Hd. Clamp Nut – Lock, Flange Bolt – Carriage Nut – Lock, Flange Decal – Fuel Decal – Refueling Tool Box Decal – Torque | 1 2 1 5 5 1 1 1 2 |

| Ref.<br>No.                                        | Part No.                                                                                        | Description                                                                                                                                                                       | No.<br>Used                            |
|----------------------------------------------------|-------------------------------------------------------------------------------------------------|-----------------------------------------------------------------------------------------------------------------------------------------------------------------------------------|----------------------------------------|
| 42<br>43<br>44<br>45<br>46<br>47<br>48<br>50<br>51 | 68-8610<br>3234-14<br>32144-10<br>21-2770<br>21-2760<br>88-0070<br>3234-25<br>3254-2<br>18-2770 | Fender — Extension Screw — Cap, Hex. Hd. Screw — Self Tapping Pad — Foot Rest R.H. Pad — Foot Rest L.H. Floor Plate Screw — Hex. Flange Hd. Washer — Lock Internal Cable — Ground | 1 2 11 1 1 1 1 1 1 1 1 1 1 1 1 1 1 1 1 |