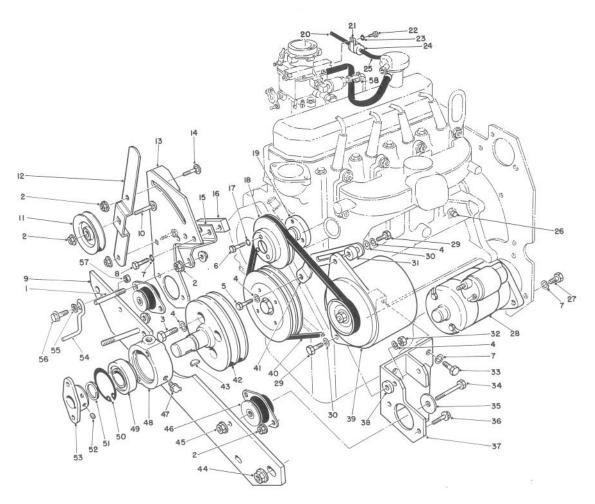

#### MAIN FRAME ASSEMBLY

| Ref.<br>No. | Part No. | Description              | No.<br>Used |
|-------------|----------|--------------------------|-------------|
| 1           | 27-7320  | Decal - Traction Pedal   | 1           |
| 2           | 70-2200  | Decal - Toro             | 1           |
| 3           | 82-8980  | Frame                    |             |
|             |          | (Incl. Ref. #48)         | 1           |
| 4           | 66-6390  | Decal - Caution          | 1           |
| 5           | 21-2660  | Footrest                 | 1           |
| 6           | 32128-21 | Nut - Lock, Flange       | 10          |
| 7           | 3234-12  | Screw - Flange Hex. Hd.  | 4           |
| 8           | 3253-4   | Washer - Lock            | 2 2 2       |
| 9           | 72-3690  | Fender                   | 2           |
| 10          | 3217-6   | Nut                      | 2           |
| †11         |          | Battery (Group Size 24)  | 1           |
| 12          | 24-6390  | Stud - Battery Hold Down | 2           |
| 13          | 32103-2  | Nut – Wing               | 2 2 3       |
| 14          | 249-21   | Hook Clamp               |             |
| 15          | 3290-144 | Screw - Machine          | 6           |

| Ref.<br>No. | Part No.           | Description                   | No.<br>Used |
|-------------|--------------------|-------------------------------|-------------|
| 16          | 27-7290            | Decal - Power Take Off        | 1           |
| 17          | 3296-2             | Nut - Lock                    | 6           |
| 18          | 28-1280            | Boot - Cable                  | 1           |
| †19         | Marie Marie Cortic | Cable - Battery Positive      | 1           |
| 20          | 24-6420            | Hold Down - Battery           | 1           |
| 21          | 3290-378           | Cable Tie                     | 2           |
| 23          | 3234-11            | Capscrew w/Locking Flange     | 5           |
| 24          | 2412-39            | Clamp                         | 2           |
| 25          | 3290-357           | Nut - Lock, Flange            | 5           |
| 26          | 37-9650            | Trim                          | 1           |
| 27          | 67-1710            | Decal - Caution               | 1           |
| 28          | 38-4550            | Instrument Cover              | 1           |
| 29          | 27-7280            | Decal - Starting Instructions | 1           |
| 30          | 24-9740            | Cover - Battery Access        | 1           |
| 31          | 39-8020            | Trim-Instrument Cover         | 1           |
| 32          | 43-4300            | Trim - Rear Frame             | 2           |

## MAIN FRAME ASSEMBLY (Continued)

| Ref.<br>No.                                        | Part No.                                                                                       | Description                                                                                                                              | No.<br>Used       |
|----------------------------------------------------|------------------------------------------------------------------------------------------------|------------------------------------------------------------------------------------------------------------------------------------------|-------------------|
| 33<br>34<br>35<br>36<br>37<br>38<br>39<br>40<br>41 | 322-5<br>2412-74<br>32128-20<br>3229-1<br>32128-13<br>53-4420<br>27-7310<br>38-4530<br>67-1720 | Screw – Cap, Hex. Hd. Clamp Nut – Lock, Flange Bolt – Carriage Nut – Lock, Flange Decal – Fuel Decal – Refueling Tool Box Decal – Torque | 1 2 1 5 5 1 1 1 2 |

| Ref.<br>No.                                        | Part No.                                                                                        | Description                                                                                                                                                                       | No.<br>Used                            |
|----------------------------------------------------|-------------------------------------------------------------------------------------------------|-----------------------------------------------------------------------------------------------------------------------------------------------------------------------------------|----------------------------------------|
| 42<br>43<br>44<br>45<br>46<br>47<br>48<br>50<br>51 | 68-8610<br>3234-14<br>32144-10<br>21-2770<br>21-2760<br>88-0070<br>3234-25<br>3254-2<br>18-2770 | Fender — Extension Screw — Cap, Hex. Hd. Screw — Self Tapping Pad — Foot Rest R.H. Pad — Foot Rest L.H. Floor Plate Screw — Hex. Flange Hd. Washer — Lock Internal Cable — Ground | 1 2 11 1 1 1 1 1 1 1 1 1 1 1 1 1 1 1 1 |