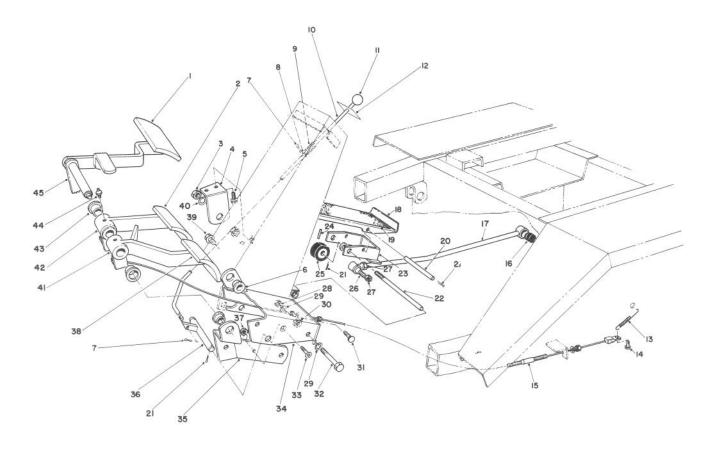

#### MAIN FRAME ASSEMBLY

| Ref.<br>No. | Part No. | Description              | No.<br>Used |
|-------------|----------|--------------------------|-------------|
| 1           | 27-7320  | Decal - Traction Pedal   | 1           |
| 2           | 70-2200  | Decal - Toro             | 1           |
| 3           | 82-8980  | Frame                    |             |
|             |          | (Incl. Ref. #48)         | 1           |
| 4           | 66-6390  | Decal - Caution          | 1           |
| 5           | 21-2660  | Footrest                 | 1           |
| 6           | 32128-21 | Nut - Lock, Flange       | 10          |
| 7           | 3234-12  | Screw - Flange Hex. Hd.  | 4           |
| 8           | 3253-4   | Washer - Lock            | 2 2 2       |
| 9           | 72-3690  | Fender                   | 2           |
| 10          | 3217-6   | Nut                      | 2           |
| †11         |          | Battery (Group Size 24)  | 1           |
| 12          | 24-6390  | Stud - Battery Hold Down | 2           |
| 13          | 32103-2  | Nut – Wing               | 2 2 3       |
| 14          | 249-21   | Hook Clamp               |             |
| 15          | 3290-144 | Screw - Machine          | 6           |

| Ref.<br>No. | Part No.           | Description                   | No.<br>Used |
|-------------|--------------------|-------------------------------|-------------|
| 16          | 27-7290            | Decal - Power Take Off        | 1           |
| 17          | 3296-2             | Nut - Lock                    | 6           |
| 18          | 28-1280            | Boot - Cable                  | 1           |
| †19         | Marie Marie Cortic | Cable - Battery Positive      | 1           |
| 20          | 24-6420            | Hold Down - Battery           | 1           |
| 21          | 3290-378           | Cable Tie                     | 2           |
| 23          | 3234-11            | Capscrew w/Locking Flange     | 5           |
| 24          | 2412-39            | Clamp                         | 2           |
| 25          | 3290-357           | Nut - Lock, Flange            | 5           |
| 26          | 37-9650            | Trim                          | 1           |
| 27          | 67-1710            | Decal - Caution               | 1           |
| 28          | 38-4550            | Instrument Cover              | 1           |
| 29          | 27-7280            | Decal - Starting Instructions | 1           |
| 30          | 24-9740            | Cover - Battery Access        | 1           |
| 31          | 39-8020            | Trim-Instrument Cover         | 1           |
| 32          | 43-4300            | Trim - Rear Frame             | 2           |

## MAIN FRAME ASSEMBLY (Continued)

| Ref.<br>No.                                        | Part No.                                                                                       | Description                                                                                                                              | No.<br>Used       |
|----------------------------------------------------|------------------------------------------------------------------------------------------------|------------------------------------------------------------------------------------------------------------------------------------------|-------------------|
| 33<br>34<br>35<br>36<br>37<br>38<br>39<br>40<br>41 | 322-5<br>2412-74<br>32128-20<br>3229-1<br>32128-13<br>53-4420<br>27-7310<br>38-4530<br>67-1720 | Screw – Cap, Hex. Hd. Clamp Nut – Lock, Flange Bolt – Carriage Nut – Lock, Flange Decal – Fuel Decal – Refueling Tool Box Decal – Torque | 1 2 1 5 5 1 1 1 2 |

| Ref.<br>No.                                        | Part No.                                                                                        | Description                                                                                                                                                                       | No.<br>Used                            |
|----------------------------------------------------|-------------------------------------------------------------------------------------------------|-----------------------------------------------------------------------------------------------------------------------------------------------------------------------------------|----------------------------------------|
| 42<br>43<br>44<br>45<br>46<br>47<br>48<br>50<br>51 | 68-8610<br>3234-14<br>32144-10<br>21-2770<br>21-2760<br>88-0070<br>3234-25<br>3254-2<br>18-2770 | Fender — Extension Screw — Cap, Hex. Hd. Screw — Self Tapping Pad — Foot Rest R.H. Pad — Foot Rest L.H. Floor Plate Screw — Hex. Flange Hd. Washer — Lock Internal Cable — Ground | 1 2 11 1 1 1 1 1 1 1 1 1 1 1 1 1 1 1 1 |