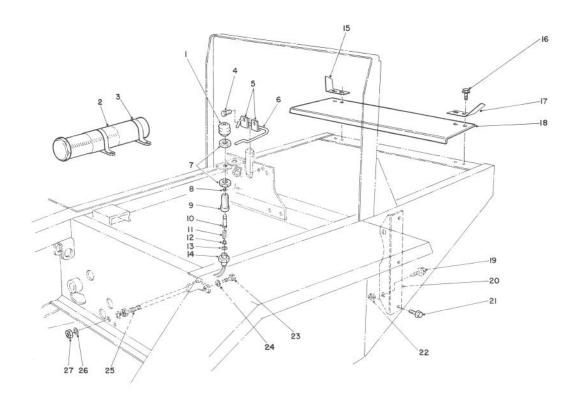

#### **RADIATOR & HOOD ASSEMBLY**

| Ref.<br>No. | Part No.  | Description               | No.<br>Used         |
|-------------|-----------|---------------------------|---------------------|
| 1           | 32144-10  | Screw - Hex. Self-Tapping | 5                   |
| 2           | 82-8970   | Decal - Coolant Engine    | 1                   |
| 3           | 48-7890   | Nut - Metric              | 2                   |
| 4           | 43-5930   | Washer - Metric           | 2                   |
| 1 2 3 4 5   | 48-7630   | Screw - Metric            | 5122214214121124126 |
| 6           | 66-3240   | Cap - Pressure Radiator   | 1                   |
| 6           | 2412-3    | Clamp - Hose              | 4                   |
| 8           | 67-8880   | Decal - Groundsmaster 345 | 2                   |
| 9           | 66-6140   | Decal - Toro              | 1                   |
| 10          | 3290-271  | Rivet                     | 4                   |
| 11          | 249-40    | Keeper                    | 1                   |
| 12          | 3269-13   | Rivet                     | 2                   |
| 13          | 76-8750   | Decal - Warning           | 1                   |
| 14          | 70-1630   | Hose - Radiator Upper     | 1                   |
|             | 77-3100   | Decal - Warning           | 2                   |
| 16          | 32104-116 | Screw - Flange, Hex Hd.   | 4                   |
|             | 67-8640   | Shroud - Radiator         | 1                   |
|             | 3234-1    | Screw - Cap, Flange Hd.   | 2                   |
| 19          | 3234-14   | Screw - Flange, Hex Hd.   | 6                   |
| 20          | 59-9740   | Latch - Draw              |                     |
|             |           | (Inc. Ref. #11)           | ]                   |
| 21          | 67-8660   | Hose - Radiator Lower     | 1 1 1               |
| 22          | 304-46    | Draincock                 | 1                   |
| 23          | 38-4600   | Bar - Frame L.H.          | 1                   |
| 24          | 63-9010   | Hose Assembly             | ,                   |
|             |           | (Cooler to Pump)          | 3                   |
| 25          | 32128-21  | Nut - Flange Head         | 3                   |
| 26          | 32128-20  | Nut – Flange Head         | 6                   |

| Ref.<br>No.                                                                                                                                                          | Part No.                                                                                                                                                                                                                                                                                         | Description                                                                                                                                                                                                                                                                                                                                                                                                                                                                         | No.<br>Used               |
|----------------------------------------------------------------------------------------------------------------------------------------------------------------------|--------------------------------------------------------------------------------------------------------------------------------------------------------------------------------------------------------------------------------------------------------------------------------------------------|-------------------------------------------------------------------------------------------------------------------------------------------------------------------------------------------------------------------------------------------------------------------------------------------------------------------------------------------------------------------------------------------------------------------------------------------------------------------------------------|---------------------------|
| 27<br>28<br>29<br>30<br>31<br>32<br>33<br>34<br>35<br>36<br>37<br>38<br>39<br>40<br>41<br>42<br>43<br>44<br>45<br>46<br>47<br>48<br>49<br>50<br>51<br>52<br>53<br>54 | 340-71<br>340-70<br>68-9160<br>323-14<br>3290-379<br>63-8960<br>43-3320<br>70-1790<br>2412-39<br>11-0590<br>67-8590<br>67-9030<br>32128-33<br>86-9400<br>32103-2<br>70-1660<br>14-8459<br>321-39<br>3269-10<br>3296-16<br>3256-22<br>84-5380<br>84-5330<br>321-6<br>86-9410<br>283-76<br>86-7060 | Union — Bulkhead Nut — Lock, Bulkhead Bracket Screw — Cap, Hex Hd. Tie — Cable Hose Assembly Foam — Radiator Strip — Foam Sealing Clamp Screw — Hex Self—Tapping Radiator Assembly Grille — Radiator Nut — Lock, Flange Support — Radiator Nut — Wing Bracket — E.S.C. Module — E.S.C. Hood Screw — Cap, Hex Hd. Washer Nut — Lock Washer — Flat Strap — Hood Prop Bracket — Hood Prop Bracket — Hood Prop Screw — Cap Hex. Hd. Support — Seat Pin — Lynch Bracket — Hood Hold Down | 2213412122111221111111111 |