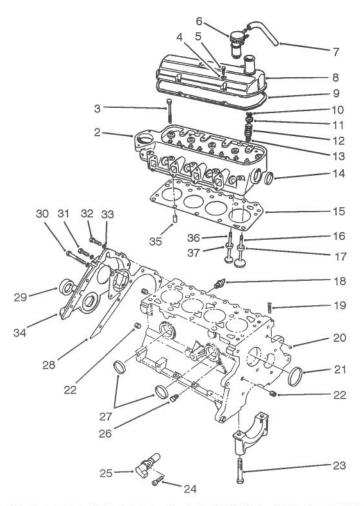

#### **INSTRUMENT PANEL ASSEMBLY**

| Ref.<br>No. | Part No.      | Description                | No.<br>Used |
|-------------|---------------|----------------------------|-------------|
| 1           | 86-9370       | Panel - Instrument         | 1           |
| 2           | 85-7470       | Decal - Instrument Panel   | 1           |
| 3           | 233-35        | Knob - Control             | 2           |
| 4           | 218-516       | Lens                       | 1           |
| 5           | 3219-14       | Nut                        | 6           |
| 6           | 3254-1        | Washer - Lock              | 6           |
| 7           | 38-1670       | Mounting Clamp             | 2           |
| 8           | 38-1650       | Fuel Guage                 |             |
|             |               | (Incl. Ref. #5-7, 32 & 33) | 1           |
| 9           | 218-539       | Clamp                      | 1           |
| 10          | 38-1660       | Ammeter                    |             |
|             |               | (Incl. Ref. #5-7, 32 & 33) | 1           |
| 11          | 67-8550       | Engine Temperature Gauge   |             |
|             | 1 10 10 10 10 | (Incl. Ref. #5, 6 & 9)     | 1           |
| 12          | 63-8360       | Key                        | 1           |
| 13          | 26-6740       | Temperature Reset Relay    | 1           |
| †14         |               | Fuse Temp. Relay           |             |
|             |               | 14 amp SFE                 | 1           |
| 15          | 27-2360       | Switch                     | 1           |
| 16          | 12-9990       | Hour Meter                 |             |
|             |               | (Incl. Ref. #20-22)        | 1           |
|             |               |                            |             |
|             |               |                            |             |
|             |               |                            |             |
|             |               |                            |             |
|             |               | 1                          |             |

| Ref.<br>No.                                                                                        | Part No.                                                                                                                                                                               | Description                                                                                                                                                                                                                                                                                           | No.<br>Used         |
|----------------------------------------------------------------------------------------------------|----------------------------------------------------------------------------------------------------------------------------------------------------------------------------------------|-------------------------------------------------------------------------------------------------------------------------------------------------------------------------------------------------------------------------------------------------------------------------------------------------------|---------------------|
| 17<br>18<br>19<br>20<br>21<br>22<br>23<br>24<br>25<br>26<br>27<br>28<br>29<br>30<br>31<br>32<br>33 | 322-5<br>3254-2<br>3217-6<br>3255-5<br>3217-26<br>218-515<br>63-7590<br>3290-379<br>3290-134<br>3290-360<br>22-7810<br>22-7820<br>32128-17<br>44-2210<br>67-8560<br>3255-24<br>3217-29 | Screw — Cap, Hex. Hd. Washer — Lock, Int. Tooth Nut Washer — Lock Nut — Hex. Mounting Bracket Relay Cable Tie Screw Machine Hex. Hd. Screw Machine Hex. Hd. Spacer Buzzer Assembly Nut — Lock, Flange Warning Light (Incl. Ref. #4) Throttle & Choke Control (Incl. Ref. #3) Washer — Lock Nut — Hex. | 2621111141115 1 255 |