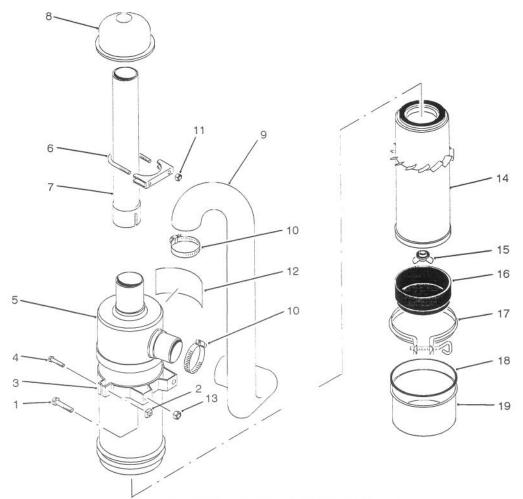

#### **RADIATOR & HOOD ASSEMBLY**

| Ref.<br>No. | Part No.  | Description               | No.<br>Used         |
|-------------|-----------|---------------------------|---------------------|
| 1           | 32144-10  | Screw - Hex. Self-Tapping | 5                   |
| 2           | 82-8970   | Decal - Coolant Engine    | 1                   |
| 3           | 48-7890   | Nut - Metric              | 2                   |
| 4           | 43-5930   | Washer - Metric           | 2                   |
| 1 2 3 4 5   | 48-7630   | Screw - Metric            | 5122214214121124126 |
| 6           | 66-3240   | Cap - Pressure Radiator   | 1                   |
| 6           | 2412-3    | Clamp - Hose              | 4                   |
| 8           | 67-8880   | Decal - Groundsmaster 345 | 2                   |
| 9           | 66-6140   | Decal - Toro              | 1                   |
| 10          | 3290-271  | Rivet                     | 4                   |
| 11          | 249-40    | Keeper                    | 1                   |
| 12          | 3269-13   | Rivet                     | 2                   |
| 13          | 76-8750   | Decal - Warning           | 1                   |
| 14          | 70-1630   | Hose - Radiator Upper     | 1                   |
|             | 77-3100   | Decal - Warning           | 2                   |
| 16          | 32104-116 | Screw - Flange, Hex Hd.   | 4                   |
|             | 67-8640   | Shroud - Radiator         | 1                   |
|             | 3234-1    | Screw - Cap, Flange Hd.   | 2                   |
| 19          | 3234-14   | Screw - Flange, Hex Hd.   | 6                   |
| 20          | 59-9740   | Latch - Draw              |                     |
|             |           | (Inc. Ref. #11)           | ]                   |
| 21          | 67-8660   | Hose - Radiator Lower     | 1 1 1               |
| 22          | 304-46    | Draincock                 | 1                   |
| 23          | 38-4600   | Bar - Frame L.H.          | 1                   |
| 24          | 63-9010   | Hose Assembly             | ,                   |
|             |           | (Cooler to Pump)          | 3                   |
| 25          | 32128-21  | Nut - Flange Head         | 3                   |
| 26          | 32128-20  | Nut – Flange Head         | 6                   |

| Ref.<br>No.                                                                                                                                                          | Part No.                                                                                                                                                                                                                                                                                         | Description                                                                                                                                                                                                                                                                                                                                                                                                                                                                         | No.<br>Used               |
|----------------------------------------------------------------------------------------------------------------------------------------------------------------------|--------------------------------------------------------------------------------------------------------------------------------------------------------------------------------------------------------------------------------------------------------------------------------------------------|-------------------------------------------------------------------------------------------------------------------------------------------------------------------------------------------------------------------------------------------------------------------------------------------------------------------------------------------------------------------------------------------------------------------------------------------------------------------------------------|---------------------------|
| 27<br>28<br>29<br>30<br>31<br>32<br>33<br>34<br>35<br>36<br>37<br>38<br>39<br>40<br>41<br>42<br>43<br>44<br>45<br>46<br>47<br>48<br>49<br>50<br>51<br>52<br>53<br>54 | 340-71<br>340-70<br>68-9160<br>323-14<br>3290-379<br>63-8960<br>43-3320<br>70-1790<br>2412-39<br>11-0590<br>67-8590<br>67-9030<br>32128-33<br>86-9400<br>32103-2<br>70-1660<br>14-8459<br>321-39<br>3269-10<br>3296-16<br>3256-22<br>84-5380<br>84-5330<br>321-6<br>86-9410<br>283-76<br>86-7060 | Union — Bulkhead Nut — Lock, Bulkhead Bracket Screw — Cap, Hex Hd. Tie — Cable Hose Assembly Foam — Radiator Strip — Foam Sealing Clamp Screw — Hex Self—Tapping Radiator Assembly Grille — Radiator Nut — Lock, Flange Support — Radiator Nut — Wing Bracket — E.S.C. Module — E.S.C. Hood Screw — Cap, Hex Hd. Washer Nut — Lock Washer — Flat Strap — Hood Prop Bracket — Hood Prop Bracket — Hood Prop Screw — Cap Hex. Hd. Support — Seat Pin — Lynch Bracket — Hood Hold Down | 2213412122111221111111111 |