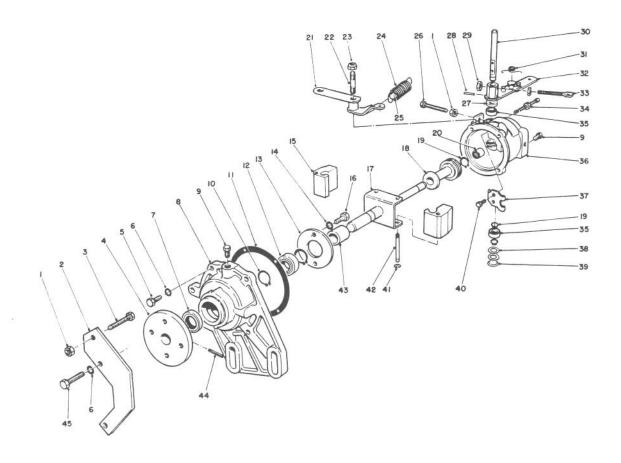

#### **POWER TAKE OFF ASSEMBLY**

| Ref.<br>No. | Part No. | Description                | No.<br>Used |
|-------------|----------|----------------------------|-------------|
| 1           | 21-1880  | Grip Handle                | 1           |
| 2           | 84-8500  | Lever - P.T.O.             | 1           |
| 3           | 72-4320  | Switch - Ball              | 1           |
| 2 3 4 5     | 237-30   | Seal - O-Ring              | 1           |
| 5           | 43-8610  | Guide - Spring & Ball Seat | 1           |
| 5.00        | 84-8520  | Bracket - P.T.O. Switch    | 1           |
| 7           | 283-42   | Clevis Pin                 | 1           |
| 7<br>8<br>9 | 3272-10  | Cotter Pin                 | 1           |
| 9           | 43-3860  | Shaft - Pivot P.T.O.       | 1           |
| 10          | 302-10   | Fitting - Grease           | 1           |
|             | 3257-5   | Key - Woodruff             | 3           |
|             | 53-9660  | V-Belt Torque Team         | 1           |
| 13          | 21-0230  | Pulley - P.T.O.            | 1           |
| 14          |          | Washer - Flat              | 4           |
| 15          | 3254-7   | Washer - Lock              | 1           |
| 16          | 3219-7   | Nut – Hex.                 | 1           |
| 17          | 3272-22  | Pin - Cotter               | 2           |
| 18          | 3-6498   | Washer                     | A/F         |
| 19          | 3-8812   | Spacer                     | 1           |
| 20          | 3256-6   | Washer - Flat              | 1           |
| 21          | 5-1747   | Spring                     | 1           |
| 22          | 30-2120  | Screw - Cap, Hex. Hd.      | 2           |
| 23          | 43-3800  | Bushing - P.T.O. Fork      | 2           |
| 24          | 43-5610  | Fork P.T.O.                | 1           |
| 25          | 27-7370  | Brake Assembly P.T.O.      | 1 1         |
| 26          | 283-8    | Clevis Pin                 | 1           |

| Ref.<br>No. | Part No. | Description             | No.<br>Used                |
|-------------|----------|-------------------------|----------------------------|
| 27          | 3296-28  | Nut - Lock              | 1                          |
| 28          | 3272-11  | Pin – Cotter            | 1 4                        |
| 29          | 3246-3   | Screw - Set             |                            |
| 30          | 43-5590  | Arm – P.T.O.            | 1 1 1 1 3 1 1              |
| 31          | 43-5500  | Pivot P.T.O.            | 1                          |
| 32          | 43-5550  | Shaft - P.T.O. Actuator | 1                          |
| 33          | 3219-3   | Nut                     | 1                          |
| 34          | 3296-6   | Nut - Lock              | 1                          |
| 35          |          | Screw - Adjusting       | 1                          |
| 36          | 3256-41  | Washer - Flat           | 3                          |
| 37          | 5-0652   | Spacer                  | 1                          |
| 38          | 43-5570  | Arm - P.T.O. Actuator   | 1                          |
| 39          | 302-2    | Grease Fitting          | 1                          |
| 40          | 251-252  | Ball Bearing            |                            |
|             |          | (Incl. Ref. #41)        | 2                          |
| 41          | 251-234  | Lock Collar             |                            |
|             |          | (Incl. Ref. #46)        | 2                          |
| 42          | 32120-22 | Ring - Retaining        | 2                          |
| 43          | 43-5540  | Shaft P.T.O.            | 1                          |
| 44          | 62-4260  | Drive Shaft Assembly    | 1                          |
| 45          | 32121-34 | Pin – Roll              | 2                          |
| 46          | 3245-1   | Screw - Set             | 2<br>1<br>1<br>2<br>2<br>1 |
| 48          | 21-0400  | Spring - Compression    | 1                          |
| 49          | 32121-9  | Pin - Roll              | 1                          |
| 50          |          | Spring - Tension        | 1                          |
| 51          | 43-5630  | Yoke – P.T.O.           | 1                          |

## POWER TAKE OFF ASSEMBLY (Continued)

| Ref.<br>No. | Part No. | Description              | No.<br>Used |
|-------------|----------|--------------------------|-------------|
| 52          | 5-0701   | Spring Anchor            | 1           |
| 53          | 212-93   | Wire Clip                | 1           |
| 54          | 21-1600  | Clamp P.T.O. Lever       | 1           |
| 55          | 3253-21  | Washer - Lock            | 4           |
| 56          | 32104-6  | Screw - Hex. Hd. Tapping | 4           |
| 57          | 62-3800  | Yoke - End               | 1           |
| 58          | 54-9180  | Kit - U-Joint            | 2           |
| 59          | 62-3820  | Fitting - Grease         | 2           |
| 60          | 62-3290  | Shaft - Slip Yoke        | 1           |
| 61          | 302-58   | Fitting - Grease         | 1           |
| 62          | 62-3790  | Tube - Slip Yoke         | 1           |
| 63          | 54-9040  | Yoke - End (Split)       | 1           |
| 64          | 3296-29  | Nut - Lock               | 2           |
|             |          |                          |             |
|             |          |                          |             |
|             |          |                          |             |
|             |          |                          |             |

| Ref.<br>No.                                                   | Part No.                                                                                                        | Description                                                                                                                                                                                                              | No.<br>Used           |
|---------------------------------------------------------------|-----------------------------------------------------------------------------------------------------------------|--------------------------------------------------------------------------------------------------------------------------------------------------------------------------------------------------------------------------|-----------------------|
| 65<br>66<br>67<br>68<br>69<br>70<br>71<br>72<br>73<br>74<br>* | 322-9<br>43-8600<br>43-8860<br>43-8620<br>237-7<br>218-461<br>43-8870<br>321-4<br>86-7050<br>3296-16<br>84-4890 | Screw – Cap Hex. Hd. Spring – Compression Plunger – Switch Guide – Switch Pin Seal – O-Ring Nut – Jam Boot – Switch Screw – Cap Hex. Hd. Bracket – Switch Actuator Nut – Lock Assembly – Drive Shaft (Incl. Ref. #57-63) | 2 1 1 1 1 2 1 1 1 1 1 |