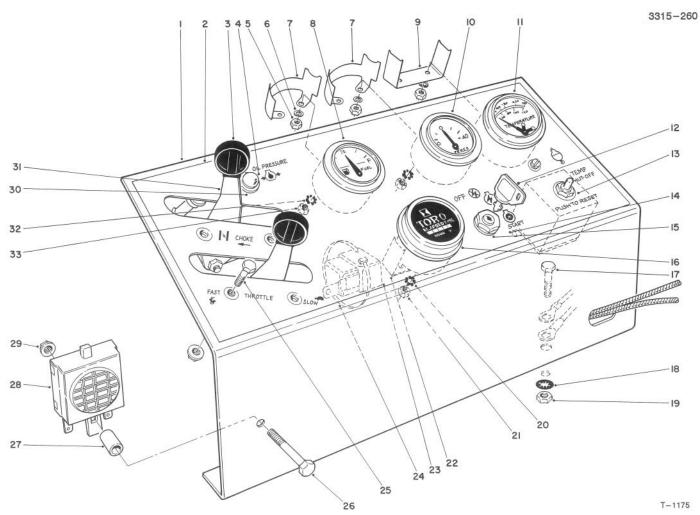

#### **INSTRUMENT PANEL ASSEMBLY**

| Ref.<br>No. | Part No.      | Description                | No.<br>Used |
|-------------|---------------|----------------------------|-------------|
| 1           | 86-9370       | Panel - Instrument         | 1           |
| 2           | 85-7470       | Decal - Instrument Panel   | 1           |
| 3           | 233-35        | Knob - Control             | 2           |
| 4           | 218-516       | Lens                       | 1           |
| 5           | 3219-14       | Nut                        | 6           |
| 6           | 3254-1        | Washer - Lock              | 6           |
| 7           | 38-1670       | Mounting Clamp             | 2           |
| 8           | 38-1650       | Fuel Guage                 |             |
|             |               | (Incl. Ref. #5-7, 32 & 33) | 1           |
| 9           | 218-539       | Clamp                      | 1           |
| 10          | 38-1660       | Ammeter                    |             |
|             |               | (Incl. Ref. #5-7, 32 & 33) | 1           |
| 11          | 67-8550       | Engine Temperature Gauge   |             |
|             | 1 10 10 10 10 | (Incl. Ref. #5, 6 & 9)     | 1           |
| 12          | 63-8360       | Key                        | 1           |
| 13          | 26-6740       | Temperature Reset Relay    | 1           |
| †14         |               | Fuse Temp. Relay           |             |
|             |               | 14 amp SFE                 | 1           |
| 15          | 27-2360       | Switch                     | 1           |
| 16          | 12-9990       | Hour Meter                 |             |
|             |               | (Incl. Ref. #20-22)        | 1           |
|             |               |                            |             |
|             |               |                            |             |
|             |               |                            |             |
|             |               |                            |             |
|             |               | 1                          |             |

| Ref.<br>No.                                                                                        | Part No.                                                                                                                                                                               | Description                                                                                                                                                                                                                                                                                           | No.<br>Used         |
|----------------------------------------------------------------------------------------------------|----------------------------------------------------------------------------------------------------------------------------------------------------------------------------------------|-------------------------------------------------------------------------------------------------------------------------------------------------------------------------------------------------------------------------------------------------------------------------------------------------------|---------------------|
| 17<br>18<br>19<br>20<br>21<br>22<br>23<br>24<br>25<br>26<br>27<br>28<br>29<br>30<br>31<br>32<br>33 | 322-5<br>3254-2<br>3217-6<br>3255-5<br>3217-26<br>218-515<br>63-7590<br>3290-379<br>3290-134<br>3290-360<br>22-7810<br>22-7820<br>32128-17<br>44-2210<br>67-8560<br>3255-24<br>3217-29 | Screw — Cap, Hex. Hd. Washer — Lock, Int. Tooth Nut Washer — Lock Nut — Hex. Mounting Bracket Relay Cable Tie Screw Machine Hex. Hd. Screw Machine Hex. Hd. Spacer Buzzer Assembly Nut — Lock, Flange Warning Light (Incl. Ref. #4) Throttle & Choke Control (Incl. Ref. #3) Washer — Lock Nut — Hex. | 2621111141115 1 255 |