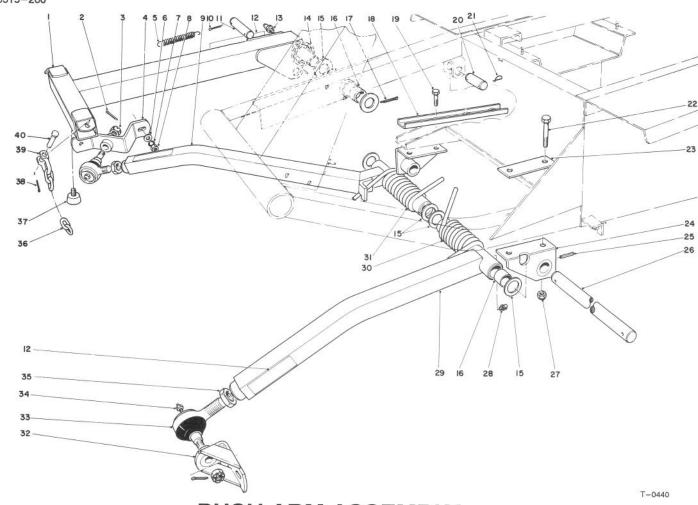

#### **POWER TAKE OFF ASSEMBLY**

| Ref.<br>No. | Part No. | Description                | No.<br>Used |
|-------------|----------|----------------------------|-------------|
| 1           | 21-1880  | Grip Handle                | 1           |
| 2           | 84-8500  | Lever - P.T.O.             | 1           |
| 3           | 72-4320  | Switch - Ball              | 1           |
| 2 3 4 5     | 237-30   | Seal - O-Ring              | 1           |
| 5           | 43-8610  | Guide - Spring & Ball Seat | 1           |
| 5.00        | 84-8520  | Bracket - P.T.O. Switch    | 1           |
| 7           | 283-42   | Clevis Pin                 | 1           |
| 7<br>8<br>9 | 3272-10  | Cotter Pin                 | 1           |
| 9           | 43-3860  | Shaft - Pivot P.T.O.       | 1           |
| 10          | 302-10   | Fitting - Grease           | 1           |
|             | 3257-5   | Key - Woodruff             | 3           |
|             | 53-9660  | V-Belt Torque Team         | 1           |
| 13          | 21-0230  | Pulley - P.T.O.            | 1           |
| 14          |          | Washer - Flat              | 4           |
| 15          | 3254-7   | Washer - Lock              | 1           |
| 16          | 3219-7   | Nut – Hex.                 | 1           |
| 17          | 3272-22  | Pin - Cotter               | 2           |
| 18          | 3-6498   | Washer                     | A/F         |
| 19          | 3-8812   | Spacer                     | 1           |
| 20          | 3256-6   | Washer - Flat              | 1           |
| 21          | 5-1747   | Spring                     | 1           |
| 22          | 30-2120  | Screw - Cap, Hex. Hd.      | 2           |
| 23          | 43-3800  | Bushing - P.T.O. Fork      | 2           |
| 24          | 43-5610  | Fork P.T.O.                | 1           |
| 25          | 27-7370  | Brake Assembly P.T.O.      | 1 1         |
| 26          | 283-8    | Clevis Pin                 | 1           |

| Ref.<br>No. | Part No. | Description             | No.<br>Used                |
|-------------|----------|-------------------------|----------------------------|
| 27          | 3296-28  | Nut - Lock              | 1                          |
| 28          | 3272-11  | Pin – Cotter            | 1 4                        |
| 29          | 3246-3   | Screw - Set             |                            |
| 30          | 43-5590  | Arm – P.T.O.            | 1 1 1 1 3 1 1              |
| 31          | 43-5500  | Pivot P.T.O.            | 1                          |
| 32          | 43-5550  | Shaft - P.T.O. Actuator | 1                          |
| 33          | 3219-3   | Nut                     | 1                          |
| 34          | 3296-6   | Nut - Lock              | 1                          |
| 35          |          | Screw - Adjusting       | 1                          |
| 36          | 3256-41  | Washer - Flat           | 3                          |
| 37          | 5-0652   | Spacer                  | 1                          |
| 38          | 43-5570  | Arm - P.T.O. Actuator   | 1                          |
| 39          | 302-2    | Grease Fitting          | 1                          |
| 40          | 251-252  | Ball Bearing            |                            |
|             |          | (Incl. Ref. #41)        | 2                          |
| 41          | 251-234  | Lock Collar             |                            |
|             |          | (Incl. Ref. #46)        | 2                          |
| 42          | 32120-22 | Ring - Retaining        | 2                          |
| 43          | 43-5540  | Shaft P.T.O.            | 1                          |
| 44          | 62-4260  | Drive Shaft Assembly    | 1                          |
| 45          | 32121-34 | Pin – Roll              | 2                          |
| 46          | 3245-1   | Screw - Set             | 2<br>1<br>1<br>2<br>2<br>1 |
| 48          | 21-0400  | Spring - Compression    | 1                          |
| 49          | 32121-9  | Pin - Roll              | 1                          |
| 50          |          | Spring - Tension        | 1                          |
| 51          | 43-5630  | Yoke – P.T.O.           | 1                          |

## POWER TAKE OFF ASSEMBLY (Continued)

| Ref.<br>No. | Part No. | Description              | No.<br>Used |
|-------------|----------|--------------------------|-------------|
| 52          | 5-0701   | Spring Anchor            | 1           |
| 53          | 212-93   | Wire Clip                | 1           |
| 54          | 21-1600  | Clamp P.T.O. Lever       | 1           |
| 55          | 3253-21  | Washer - Lock            | 4           |
| 56          | 32104-6  | Screw - Hex. Hd. Tapping | 4           |
| 57          | 62-3800  | Yoke - End               | 1           |
| 58          | 54-9180  | Kit - U-Joint            | 2           |
| 59          | 62-3820  | Fitting - Grease         | 2           |
| 60          | 62-3290  | Shaft - Slip Yoke        | 1           |
| 61          | 302-58   | Fitting - Grease         | 1           |
| 62          | 62-3790  | Tube - Slip Yoke         | 1           |
| 63          | 54-9040  | Yoke - End (Split)       | 1           |
| 64          | 3296-29  | Nut - Lock               | 2           |
|             |          |                          |             |
|             |          |                          |             |
|             |          |                          |             |
|             |          |                          |             |

| Ref.<br>No.                                                   | Part No.                                                                                                        | Description                                                                                                                                                                                                              | No.<br>Used           |
|---------------------------------------------------------------|-----------------------------------------------------------------------------------------------------------------|--------------------------------------------------------------------------------------------------------------------------------------------------------------------------------------------------------------------------|-----------------------|
| 65<br>66<br>67<br>68<br>69<br>70<br>71<br>72<br>73<br>74<br>* | 322-9<br>43-8600<br>43-8860<br>43-8620<br>237-7<br>218-461<br>43-8870<br>321-4<br>86-7050<br>3296-16<br>84-4890 | Screw – Cap Hex. Hd. Spring – Compression Plunger – Switch Guide – Switch Pin Seal – O-Ring Nut – Jam Boot – Switch Screw – Cap Hex. Hd. Bracket – Switch Actuator Nut – Lock Assembly – Drive Shaft (Incl. Ref. #57-63) | 2 1 1 1 1 2 1 1 1 1 1 |