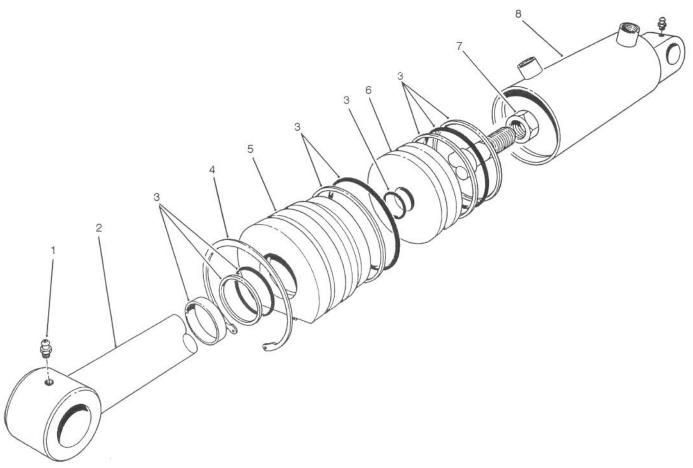

#### MAIN FRAME ASSEMBLY

| Ref.<br>No. | Part No. | Description              | No.<br>Used |
|-------------|----------|--------------------------|-------------|
| 1           | 27-7320  | Decal - Traction Pedal   | 1           |
| 2           | 70-2200  | Decal - Toro             | 1           |
| 3           | 82-8980  | Frame                    |             |
|             |          | (Incl. Ref. #48)         | 1           |
| 4           | 66-6390  | Decal - Caution          | 1           |
| 5           | 21-2660  | Footrest                 | 1           |
| 6           | 32128-21 | Nut - Lock, Flange       | 10          |
| 7           | 3234-12  | Screw - Flange Hex. Hd.  | 4           |
| 8           | 3253-4   | Washer - Lock            | 2 2 2       |
| 9           | 72-3690  | Fender                   | 2           |
| 10          | 3217-6   | Nut                      | 2           |
| †11         |          | Battery (Group Size 24)  | 1           |
| 12          | 24-6390  | Stud - Battery Hold Down | 2           |
| 13          | 32103-2  | Nut – Wing               | 2 2 3       |
| 14          | 249-21   | Hook Clamp               |             |
| 15          | 3290-144 | Screw - Machine          | 6           |

| Ref.<br>No. | Part No.           | Description                   | No.<br>Used |
|-------------|--------------------|-------------------------------|-------------|
| 16          | 27-7290            | Decal - Power Take Off        | 1           |
| 17          | 3296-2             | Nut - Lock                    | 6           |
| 18          | 28-1280            | Boot - Cable                  | 1           |
| †19         | Marie Marie Cortic | Cable - Battery Positive      | 1           |
| 20          | 24-6420            | Hold Down - Battery           | 1           |
| 21          | 3290-378           | Cable Tie                     | 2           |
| 23          | 3234-11            | Capscrew w/Locking Flange     | 5           |
| 24          | 2412-39            | Clamp                         | 2           |
| 25          | 3290-357           | Nut - Lock, Flange            | 5           |
| 26          | 37-9650            | Trim                          | 1           |
| 27          | 67-1710            | Decal - Caution               | 1           |
| 28          | 38-4550            | Instrument Cover              | 1           |
| 29          | 27-7280            | Decal - Starting Instructions | 1           |
| 30          | 24-9740            | Cover - Battery Access        | 1           |
| 31          | 39-8020            | Trim-Instrument Cover         | 1           |
| 32          | 43-4300            | Trim - Rear Frame             | 2           |

## MAIN FRAME ASSEMBLY (Continued)

| Ref.<br>No.                                        | Part No.                                                                                       | Description                                                                                                                              | No.<br>Used       |
|----------------------------------------------------|------------------------------------------------------------------------------------------------|------------------------------------------------------------------------------------------------------------------------------------------|-------------------|
| 33<br>34<br>35<br>36<br>37<br>38<br>39<br>40<br>41 | 322-5<br>2412-74<br>32128-20<br>3229-1<br>32128-13<br>53-4420<br>27-7310<br>38-4530<br>67-1720 | Screw – Cap, Hex. Hd. Clamp Nut – Lock, Flange Bolt – Carriage Nut – Lock, Flange Decal – Fuel Decal – Refueling Tool Box Decal – Torque | 1 2 1 5 5 1 1 1 2 |

| Ref.<br>No.                                        | Part No.                                                                                        | Description                                                                                                                                                                       | No.<br>Used                            |
|----------------------------------------------------|-------------------------------------------------------------------------------------------------|-----------------------------------------------------------------------------------------------------------------------------------------------------------------------------------|----------------------------------------|
| 42<br>43<br>44<br>45<br>46<br>47<br>48<br>50<br>51 | 68-8610<br>3234-14<br>32144-10<br>21-2770<br>21-2760<br>88-0070<br>3234-25<br>3254-2<br>18-2770 | Fender — Extension Screw — Cap, Hex. Hd. Screw — Self Tapping Pad — Foot Rest R.H. Pad — Foot Rest L.H. Floor Plate Screw — Hex. Flange Hd. Washer — Lock Internal Cable — Ground | 1 2 11 1 1 1 1 1 1 1 1 1 1 1 1 1 1 1 1 |