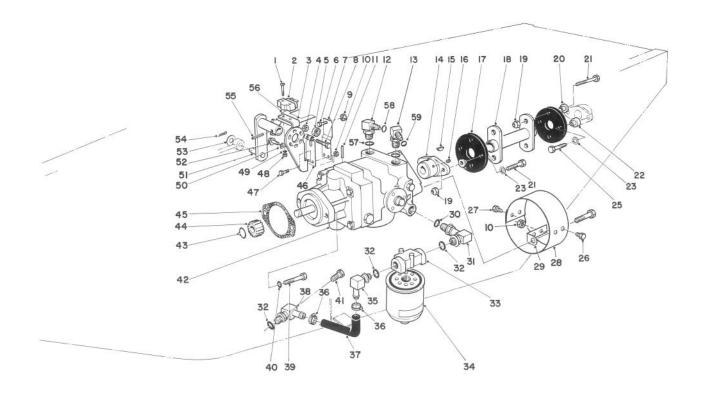

#### MAIN FRAME ASSEMBLY

| Ref.<br>No. | Part No. | Description              | No.<br>Used |
|-------------|----------|--------------------------|-------------|
| 1           | 27-7320  | Decal - Traction Pedal   | 1           |
| 2           | 70-2200  | Decal - Toro             | 1           |
| 3           | 82-8980  | Frame                    |             |
|             |          | (Incl. Ref. #48)         | 1           |
| 4           | 66-6390  | Decal - Caution          | 1           |
| 5           | 21-2660  | Footrest                 | 1           |
| 6           | 32128-21 | Nut - Lock, Flange       | 10          |
| 7           | 3234-12  | Screw - Flange Hex. Hd.  | 4           |
| 8           | 3253-4   | Washer - Lock            | 2 2 2       |
| 9           | 72-3690  | Fender                   | 2           |
| 10          | 3217-6   | Nut                      | 2           |
| †11         |          | Battery (Group Size 24)  | 1           |
| 12          | 24-6390  | Stud - Battery Hold Down | 2           |
| 13          | 32103-2  | Nut – Wing               | 2 2 3       |
| 14          | 249-21   | Hook Clamp               |             |
| 15          | 3290-144 | Screw - Machine          | 6           |

| Ref.<br>No. | Part No.           | Description                   | No.<br>Used |
|-------------|--------------------|-------------------------------|-------------|
| 16          | 27-7290            | Decal - Power Take Off        | 1           |
| 17          | 3296-2             | Nut - Lock                    | 6           |
| 18          | 28-1280            | Boot - Cable                  | 1           |
| †19         | Marie Marie Cortic | Cable - Battery Positive      | 1           |
| 20          | 24-6420            | Hold Down - Battery           | 1           |
| 21          | 3290-378           | Cable Tie                     | 2           |
| 23          | 3234-11            | Capscrew w/Locking Flange     | 5           |
| 24          | 2412-39            | Clamp                         | 2           |
| 25          | 3290-357           | Nut - Lock, Flange            | 5           |
| 26          | 37-9650            | Trim                          | 1           |
| 27          | 67-1710            | Decal - Caution               | 1           |
| 28          | 38-4550            | Instrument Cover              | 1           |
| 29          | 27-7280            | Decal - Starting Instructions | 1           |
| 30          | 24-9740            | Cover - Battery Access        | 1           |
| 31          | 39-8020            | Trim-Instrument Cover         | 1           |
| 32          | 43-4300            | Trim - Rear Frame             | 2           |

## MAIN FRAME ASSEMBLY (Continued)

| Ref.<br>No.                                        | Part No.                                                                                       | Description                                                                                                                              | No.<br>Used       |
|----------------------------------------------------|------------------------------------------------------------------------------------------------|------------------------------------------------------------------------------------------------------------------------------------------|-------------------|
| 33<br>34<br>35<br>36<br>37<br>38<br>39<br>40<br>41 | 322-5<br>2412-74<br>32128-20<br>3229-1<br>32128-13<br>53-4420<br>27-7310<br>38-4530<br>67-1720 | Screw – Cap, Hex. Hd. Clamp Nut – Lock, Flange Bolt – Carriage Nut – Lock, Flange Decal – Fuel Decal – Refueling Tool Box Decal – Torque | 1 2 1 5 5 1 1 1 2 |

| Ref.<br>No.                                        | Part No.                                                                                        | Description                                                                                                                                                                       | No.<br>Used                            |
|----------------------------------------------------|-------------------------------------------------------------------------------------------------|-----------------------------------------------------------------------------------------------------------------------------------------------------------------------------------|----------------------------------------|
| 42<br>43<br>44<br>45<br>46<br>47<br>48<br>50<br>51 | 68-8610<br>3234-14<br>32144-10<br>21-2770<br>21-2760<br>88-0070<br>3234-25<br>3254-2<br>18-2770 | Fender — Extension Screw — Cap, Hex. Hd. Screw — Self Tapping Pad — Foot Rest R.H. Pad — Foot Rest L.H. Floor Plate Screw — Hex. Flange Hd. Washer — Lock Internal Cable — Ground | 1 2 11 1 1 1 1 1 1 1 1 1 1 1 1 1 1 1 1 |