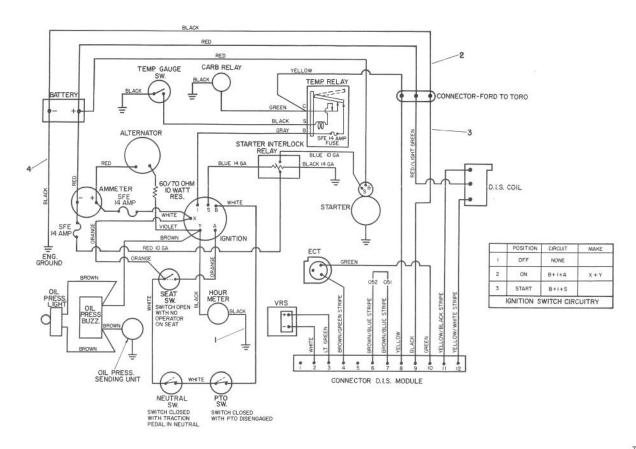

#### **ELECTRICAL SCHEMATIC**

| Ref.<br>No. | Part No.           | Description                                         | No.<br>Used |
|-------------|--------------------|-----------------------------------------------------|-------------|
| No. 1 2     | 21-2370<br>86-5240 | Wire - Hour Meter Ground<br>Wire - Harness Assembly | 1<br>1      |
|             |                    |                                                     |             |

| Ref.<br>No. | Part No.                     | Description                          | No.<br>Used |
|-------------|------------------------------|--------------------------------------|-------------|
| †3 4        | E9JL - 12A200 - AC 67 - 8540 | Wire — Harness (Ford) Cable — Ground | 1           |