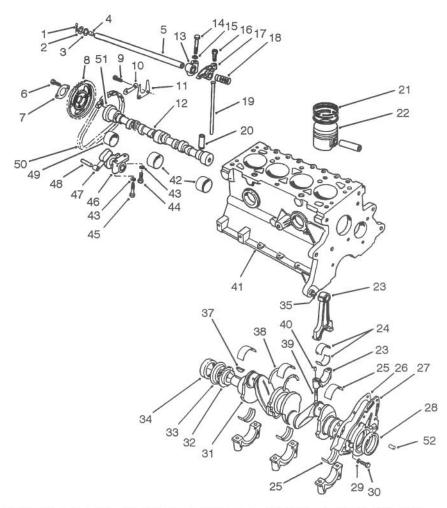

|               | +.020 OD                | A  |
| *              | 89BM-6331-HA                               | Bearing - Crank Lower |             | 43          | 34805-S8      | Lockwasher              | Γ. |
|                |                                            | .015 OS. OD           |             | 44          | E602166-S72   | Bolt                    | ı  |
|                |                                            | .020 US. ID           | A/R         | 45          | E600116-S204  | Bolt                    |    |
| 26             | 89BM-6344-BA                               | Gasket Rear Retainer  | 7.4         | 46          | DIFZ-6284-A   | Tensioner               | 1  |

\*Not Illustrated

36 Note: Order parts from your local Ford Power Products Dealer.



### **CRANKSHAFT & CAMSHAFT ASSEMBLY (Continued)**

| Ref.<br>No. | Part No.      | Description                   | No.<br>Used |
|-------------|---------------|-------------------------------|-------------|
| 47          | 77BM-6K255-AC | Arm - Tensioner               | 1           |
| 48          | E43-CP-1      | Pin                           | 1           |
| 49          | DORY-6261-A   | Bearing - STD. ID<br>STD. OD  | 1           |
| *           | DORY-6261-B   | Bearing - STD. ID<br>+.020 OD | A/R         |
|             |               |                               |             |
|             |               |                               |             |
|             |               |                               |             |
|             |               |