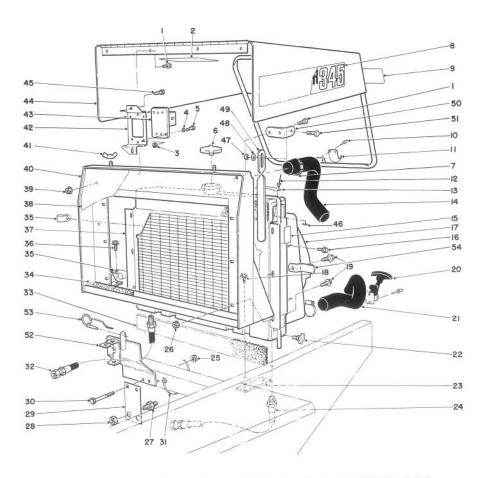

#### MAIN FRAME ASSEMBLY

| Ref.<br>No. | Part No. | Description              | No.<br>Used |
|-------------|----------|--------------------------|-------------|
| 1           | 27-7320  | Decal - Traction Pedal   | 1           |
| 2           | 70-2200  | Decal - Toro             | 1           |
| 3           | 82-8980  | Frame                    |             |
|             |          | (Incl. Ref. #48)         | 1           |
| 4           | 66-6390  | Decal - Caution          | 1           |
| 5           | 21-2660  | Footrest                 | 1           |
| 6           | 32128-21 | Nut - Lock, Flange       | 10          |
| 7           | 3234-12  | Screw - Flange Hex. Hd.  | 4           |
| 8           | 3253-4   | Washer - Lock            | 2 2 2       |
| 9           | 72-3690  | Fender                   | 2           |
| 10          | 3217-6   | Nut                      | 2           |
| †11         |          | Battery (Group Size 24)  | 1           |
| 12          | 24-6390  | Stud - Battery Hold Down | 2           |
| 13          | 32103-2  | Nut – Wing               | 2 2 3       |
| 14          | 249-21   | Hook Clamp               |             |
| 15          | 3290-144 | Screw - Machine          | 6           |

| Ref.<br>No. | Part No.           | Description                   | No.<br>Used |
|-------------|--------------------|-------------------------------|-------------|
| 16          | 27-7290            | Decal - Power Take Off        | 1           |
| 17          | 3296-2             | Nut - Lock                    | 6           |
| 18          | 28-1280            | Boot - Cable                  | 1           |
| †19         | Marie Marie Cortic | Cable - Battery Positive      | 1           |
| 20          | 24-6420            | Hold Down - Battery           | 1           |
| 21          | 3290-378           | Cable Tie                     | 2           |
| 23          | 3234-11            | Capscrew w/Locking Flange     | 5           |
| 24          | 2412-39            | Clamp                         | 2           |
| 25          | 3290-357           | Nut - Lock, Flange            | 5           |
| 26          | 37-9650            | Trim                          | 1           |
| 27          | 67-1710            | Decal - Caution               | 1           |
| 28          | 38-4550            | Instrument Cover              | 1           |
| 29          | 27-7280            | Decal - Starting Instructions | 1           |
| 30          | 24-9740            | Cover - Battery Access        | 1           |
| 31          | 39-8020            | Trim-Instrument Cover         | 1           |
| 32          | 43-4300            | Trim - Rear Frame             | 2           |

## MAIN FRAME ASSEMBLY (Continued)

| Ref.<br>No.                                        | Part No.                                                                                       | Description                                                                                                                              | No.<br>Used       |
|----------------------------------------------------|------------------------------------------------------------------------------------------------|------------------------------------------------------------------------------------------------------------------------------------------|-------------------|
| 33<br>34<br>35<br>36<br>37<br>38<br>39<br>40<br>41 | 322-5<br>2412-74<br>32128-20<br>3229-1<br>32128-13<br>53-4420<br>27-7310<br>38-4530<br>67-1720 | Screw – Cap, Hex. Hd. Clamp Nut – Lock, Flange Bolt – Carriage Nut – Lock, Flange Decal – Fuel Decal – Refueling Tool Box Decal – Torque | 1 2 1 5 5 1 1 1 2 |

| Ref.<br>No.                                        | Part No.                                                                                        | Description                                                                                                                                                                       | No.<br>Used                            |
|----------------------------------------------------|-------------------------------------------------------------------------------------------------|-----------------------------------------------------------------------------------------------------------------------------------------------------------------------------------|----------------------------------------|
| 42<br>43<br>44<br>45<br>46<br>47<br>48<br>50<br>51 | 68-8610<br>3234-14<br>32144-10<br>21-2770<br>21-2760<br>88-0070<br>3234-25<br>3254-2<br>18-2770 | Fender — Extension Screw — Cap, Hex. Hd. Screw — Self Tapping Pad — Foot Rest R.H. Pad — Foot Rest L.H. Floor Plate Screw — Hex. Flange Hd. Washer — Lock Internal Cable — Ground | 1 2 11 1 1 1 1 1 1 1 1 1 1 1 1 1 1 1 1 |