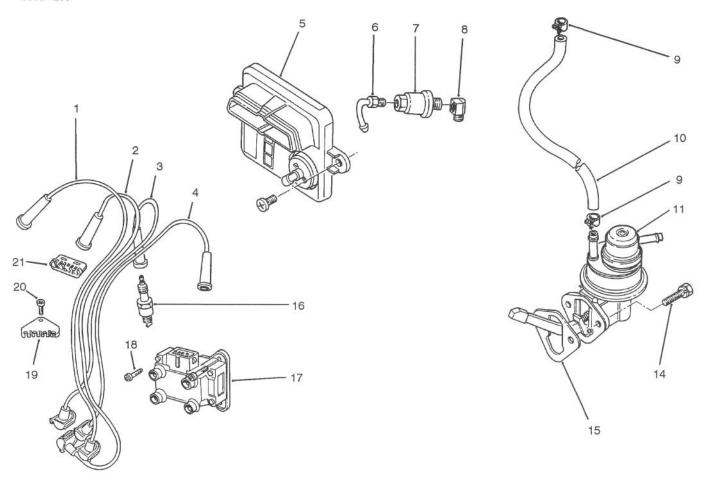

#### **INSTRUMENT PANEL ASSEMBLY**

| Ref.<br>No. | Part No.      | Description                | No.<br>Used |
|-------------|---------------|----------------------------|-------------|
| 1           | 86-9370       | Panel - Instrument         | 1           |
| 2           | 85-7470       | Decal - Instrument Panel   | 1           |
| 3           | 233-35        | Knob - Control             | 2           |
| 4           | 218-516       | Lens                       | 1           |
| 5           | 3219-14       | Nut                        | 6           |
| 6           | 3254-1        | Washer - Lock              | 6           |
| 7           | 38-1670       | Mounting Clamp             | 2           |
| 8           | 38-1650       | Fuel Guage                 |             |
|             |               | (Incl. Ref. #5-7, 32 & 33) | 1           |
| 9           | 218-539       | Clamp                      | 1           |
| 10          | 38-1660       | Ammeter                    |             |
|             |               | (Incl. Ref. #5-7, 32 & 33) | 1           |
| 11          | 67-8550       | Engine Temperature Gauge   |             |
|             | 1 10 10 10 10 | (Incl. Ref. #5, 6 & 9)     | 1           |
| 12          | 63-8360       | Key                        | 1           |
| 13          | 26-6740       | Temperature Reset Relay    | 1           |
| †14         |               | Fuse Temp. Relay           |             |
|             |               | 14 amp SFE                 | 1           |
| 15          | 27-2360       | Switch                     | 1           |
| 16          | 12-9990       | Hour Meter                 |             |
|             |               | (Incl. Ref. #20-22)        | 1           |
|             |               |                            |             |
|             |               |                            |             |
|             |               |                            |             |
|             |               |                            |             |
|             |               | 1                          |             |

| Ref.<br>No.                                                                                        | Part No.                                                                                                                                                                               | Description                                                                                                                                                                                                                                                                                           | No.<br>Used         |
|----------------------------------------------------------------------------------------------------|----------------------------------------------------------------------------------------------------------------------------------------------------------------------------------------|-------------------------------------------------------------------------------------------------------------------------------------------------------------------------------------------------------------------------------------------------------------------------------------------------------|---------------------|
| 17<br>18<br>19<br>20<br>21<br>22<br>23<br>24<br>25<br>26<br>27<br>28<br>29<br>30<br>31<br>32<br>33 | 322-5<br>3254-2<br>3217-6<br>3255-5<br>3217-26<br>218-515<br>63-7590<br>3290-379<br>3290-134<br>3290-360<br>22-7810<br>22-7820<br>32128-17<br>44-2210<br>67-8560<br>3255-24<br>3217-29 | Screw — Cap, Hex. Hd. Washer — Lock, Int. Tooth Nut Washer — Lock Nut — Hex. Mounting Bracket Relay Cable Tie Screw Machine Hex. Hd. Screw Machine Hex. Hd. Spacer Buzzer Assembly Nut — Lock, Flange Warning Light (Incl. Ref. #4) Throttle & Choke Control (Incl. Ref. #3) Washer — Lock Nut — Hex. | 2621111141115 1 255 |