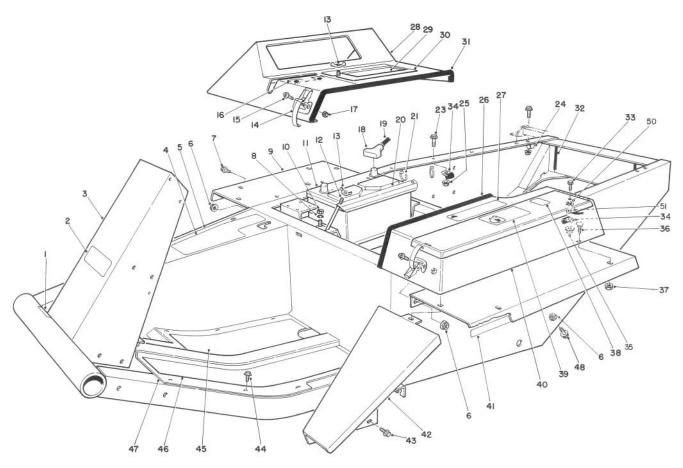

#### MAIN FRAME ASSEMBLY

| Ref.<br>No. | Part No. | Description              | No.<br>Used |
|-------------|----------|--------------------------|-------------|
| 1           | 27-7320  | Decal - Traction Pedal   | 1           |
| 2           | 70-2200  | Decal - Toro             | 1           |
| 3           | 82-8980  | Frame                    |             |
|             |          | (Incl. Ref. #48)         | 1           |
| 4           | 66-6390  | Decal - Caution          | 1           |
| 5           | 21-2660  | Footrest                 | 1           |
| 6           | 32128-21 | Nut - Lock, Flange       | 10          |
| 7           | 3234-12  | Screw - Flange Hex. Hd.  | 4           |
| 8           | 3253-4   | Washer - Lock            | 2 2 2       |
| 9           | 72-3690  | Fender                   | 2           |
| 10          | 3217-6   | Nut                      | 2           |
| †11         |          | Battery (Group Size 24)  | 1           |
| 12          | 24-6390  | Stud - Battery Hold Down | 2           |
| 13          | 32103-2  | Nut – Wing               | 2 2 3       |
| 14          | 249-21   | Hook Clamp               |             |
| 15          | 3290-144 | Screw - Machine          | 6           |

| Ref.<br>No. | Part No.           | Description                   | No.<br>Used |
|-------------|--------------------|-------------------------------|-------------|
| 16          | 27-7290            | Decal - Power Take Off        | 1           |
| 17          | 3296-2             | Nut - Lock                    | 6           |
| 18          | 28-1280            | Boot - Cable                  | 1           |
| †19         | Marie Marie Cortic | Cable - Battery Positive      | 1           |
| 20          | 24-6420            | Hold Down - Battery           | 1           |
| 21          | 3290-378           | Cable Tie                     | 2           |
| 23          | 3234-11            | Capscrew w/Locking Flange     | 5           |
| 24          | 2412-39            | Clamp                         | 2           |
| 25          | 3290-357           | Nut - Lock, Flange            | 5           |
| 26          | 37-9650            | Trim                          | 1           |
| 27          | 67-1710            | Decal - Caution               | 1           |
| 28          | 38-4550            | Instrument Cover              | 1           |
| 29          | 27-7280            | Decal - Starting Instructions | 1           |
| 30          | 24-9740            | Cover - Battery Access        | 1           |
| 31          | 39-8020            | Trim-Instrument Cover         | 1           |
| 32          | 43-4300            | Trim - Rear Frame             | 2           |

## MAIN FRAME ASSEMBLY (Continued)

| Ref.<br>No.                                        | Part No.                                                                                       | Description                                                                                                                              | No.<br>Used       |
|----------------------------------------------------|------------------------------------------------------------------------------------------------|------------------------------------------------------------------------------------------------------------------------------------------|-------------------|
| 33<br>34<br>35<br>36<br>37<br>38<br>39<br>40<br>41 | 322-5<br>2412-74<br>32128-20<br>3229-1<br>32128-13<br>53-4420<br>27-7310<br>38-4530<br>67-1720 | Screw – Cap, Hex. Hd. Clamp Nut – Lock, Flange Bolt – Carriage Nut – Lock, Flange Decal – Fuel Decal – Refueling Tool Box Decal – Torque | 1 2 1 5 5 1 1 1 2 |

| Ref.<br>No.                                        | Part No.                                                                                        | Description                                                                                                                                                                       | No.<br>Used                            |
|----------------------------------------------------|-------------------------------------------------------------------------------------------------|-----------------------------------------------------------------------------------------------------------------------------------------------------------------------------------|----------------------------------------|
| 42<br>43<br>44<br>45<br>46<br>47<br>48<br>50<br>51 | 68-8610<br>3234-14<br>32144-10<br>21-2770<br>21-2760<br>88-0070<br>3234-25<br>3254-2<br>18-2770 | Fender — Extension Screw — Cap, Hex. Hd. Screw — Self Tapping Pad — Foot Rest R.H. Pad — Foot Rest L.H. Floor Plate Screw — Hex. Flange Hd. Washer — Lock Internal Cable — Ground | 1 2 11 1 1 1 1 1 1 1 1 1 1 1 1 1 1 1 1 |