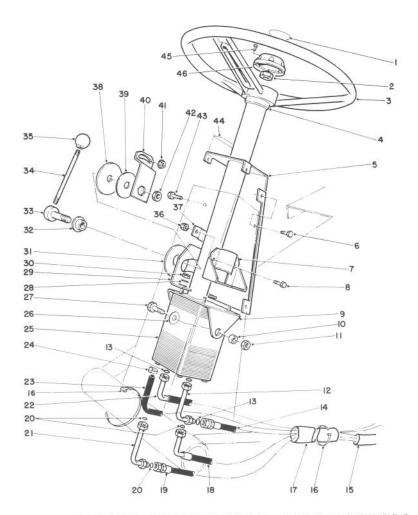

#### **INSTRUMENT PANEL ASSEMBLY**

| Ref.<br>No. | Part No.      | Description                | No.<br>Used |
|-------------|---------------|----------------------------|-------------|
| 1           | 86-9370       | Panel - Instrument         | 1           |
| 2           | 85-7470       | Decal - Instrument Panel   | 1           |
| 3           | 233-35        | Knob - Control             | 2           |
| 4           | 218-516       | Lens                       | 1           |
| 5           | 3219-14       | Nut                        | 6           |
| 6           | 3254-1        | Washer - Lock              | 6           |
| 7           | 38-1670       | Mounting Clamp             | 2           |
| 8           | 38-1650       | Fuel Guage                 |             |
|             |               | (Incl. Ref. #5-7, 32 & 33) | 1           |
| 9           | 218-539       | Clamp                      | 1           |
| 10          | 38-1660       | Ammeter                    |             |
|             |               | (Incl. Ref. #5-7, 32 & 33) | 1           |
| 11          | 67-8550       | Engine Temperature Gauge   |             |
|             | 1 10 10 10 10 | (Incl. Ref. #5, 6 & 9)     | 1           |
| 12          | 63-8360       | Key                        | 1           |
| 13          | 26-6740       | Temperature Reset Relay    | 1           |
| †14         |               | Fuse Temp. Relay           |             |
|             |               | 14 amp SFE                 | 1           |
| 15          | 27-2360       | Switch                     | 1           |
| 16          | 12-9990       | Hour Meter                 |             |
|             |               | (Incl. Ref. #20-22)        | 1           |
|             |               |                            |             |
|             |               |                            |             |
|             |               |                            |             |
|             |               |                            |             |
|             |               | 1                          |             |

| Ref.<br>No.                                                                                        | Part No.                                                                                                                                                                               | Description                                                                                                                                                                                                                                                                                           | No.<br>Used         |
|----------------------------------------------------------------------------------------------------|----------------------------------------------------------------------------------------------------------------------------------------------------------------------------------------|-------------------------------------------------------------------------------------------------------------------------------------------------------------------------------------------------------------------------------------------------------------------------------------------------------|---------------------|
| 17<br>18<br>19<br>20<br>21<br>22<br>23<br>24<br>25<br>26<br>27<br>28<br>29<br>30<br>31<br>32<br>33 | 322-5<br>3254-2<br>3217-6<br>3255-5<br>3217-26<br>218-515<br>63-7590<br>3290-379<br>3290-134<br>3290-360<br>22-7810<br>22-7820<br>32128-17<br>44-2210<br>67-8560<br>3255-24<br>3217-29 | Screw — Cap, Hex. Hd. Washer — Lock, Int. Tooth Nut Washer — Lock Nut — Hex. Mounting Bracket Relay Cable Tie Screw Machine Hex. Hd. Screw Machine Hex. Hd. Spacer Buzzer Assembly Nut — Lock, Flange Warning Light (Incl. Ref. #4) Throttle & Choke Control (Incl. Ref. #3) Washer — Lock Nut — Hex. | 2621111141115 1 255 |