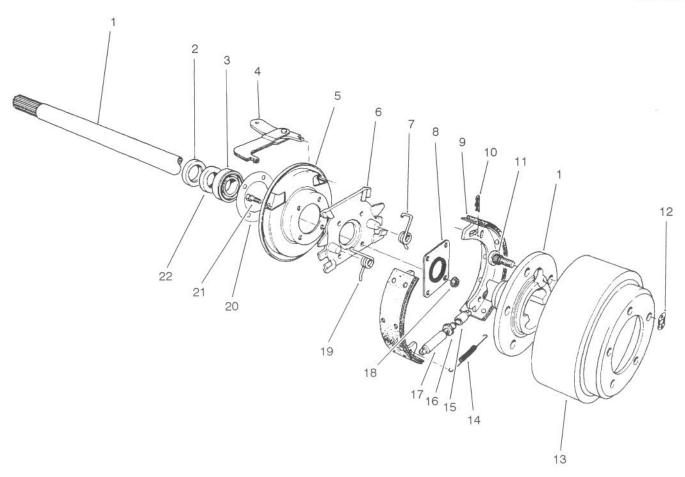

#### MAIN FRAME ASSEMBLY

| Ref.<br>No. | Part No. | Description              | No.<br>Used |
|-------------|----------|--------------------------|-------------|
| 1           | 27-7320  | Decal - Traction Pedal   | 1           |
| 2           | 70-2200  | Decal - Toro             | 1           |
| 3           | 82-8980  | Frame                    |             |
|             |          | (Incl. Ref. #48)         | 1           |
| 4           | 66-6390  | Decal - Caution          | 1           |
| 5           | 21-2660  | Footrest                 | 1           |
| 6           | 32128-21 | Nut - Lock, Flange       | 10          |
| 7           | 3234-12  | Screw - Flange Hex. Hd.  | 4           |
| 8           | 3253-4   | Washer - Lock            | 2 2 2       |
| 9           | 72-3690  | Fender                   | 2           |
| 10          | 3217-6   | Nut                      | 2           |
| †11         |          | Battery (Group Size 24)  | 1           |
| 12          | 24-6390  | Stud - Battery Hold Down | 2           |
| 13          | 32103-2  | Nut – Wing               | 2 2 3       |
| 14          | 249-21   | Hook Clamp               |             |
| 15          | 3290-144 | Screw - Machine          | 6           |

| Ref.<br>No. | Part No.           | Description                   | No.<br>Used |
|-------------|--------------------|-------------------------------|-------------|
| 16          | 27-7290            | Decal - Power Take Off        | 1           |
| 17          | 3296-2             | Nut - Lock                    | 6           |
| 18          | 28-1280            | Boot - Cable                  | 1           |
| †19         | Marie Marie Cortic | Cable - Battery Positive      | 1           |
| 20          | 24-6420            | Hold Down - Battery           | 1           |
| 21          | 3290-378           | Cable Tie                     | 2           |
| 23          | 3234-11            | Capscrew w/Locking Flange     | 5           |
| 24          | 2412-39            | Clamp                         | 2           |
| 25          | 3290-357           | Nut - Lock, Flange            | 5           |
| 26          | 37-9650            | Trim                          | 1           |
| 27          | 67-1710            | Decal - Caution               | 1           |
| 28          | 38-4550            | Instrument Cover              | 1           |
| 29          | 27-7280            | Decal - Starting Instructions | 1           |
| 30          | 24-9740            | Cover - Battery Access        | 1           |
| 31          | 39-8020            | Trim-Instrument Cover         | 1           |
| 32          | 43-4300            | Trim - Rear Frame             | 2           |

## MAIN FRAME ASSEMBLY (Continued)

| Ref.<br>No.                                        | Part No.                                                                                       | Description                                                                                                                              | No.<br>Used       |
|----------------------------------------------------|------------------------------------------------------------------------------------------------|------------------------------------------------------------------------------------------------------------------------------------------|-------------------|
| 33<br>34<br>35<br>36<br>37<br>38<br>39<br>40<br>41 | 322-5<br>2412-74<br>32128-20<br>3229-1<br>32128-13<br>53-4420<br>27-7310<br>38-4530<br>67-1720 | Screw – Cap, Hex. Hd. Clamp Nut – Lock, Flange Bolt – Carriage Nut – Lock, Flange Decal – Fuel Decal – Refueling Tool Box Decal – Torque | 1 2 1 5 5 1 1 1 2 |

| Ref.<br>No.                                        | Part No.                                                                                        | Description                                                                                                                                                                       | No.<br>Used                            |
|----------------------------------------------------|-------------------------------------------------------------------------------------------------|-----------------------------------------------------------------------------------------------------------------------------------------------------------------------------------|----------------------------------------|
| 42<br>43<br>44<br>45<br>46<br>47<br>48<br>50<br>51 | 68-8610<br>3234-14<br>32144-10<br>21-2770<br>21-2760<br>88-0070<br>3234-25<br>3254-2<br>18-2770 | Fender — Extension Screw — Cap, Hex. Hd. Screw — Self Tapping Pad — Foot Rest R.H. Pad — Foot Rest L.H. Floor Plate Screw — Hex. Flange Hd. Washer — Lock Internal Cable — Ground | 1 2 11 1 1 1 1 1 1 1 1 1 1 1 1 1 1 1 1 |