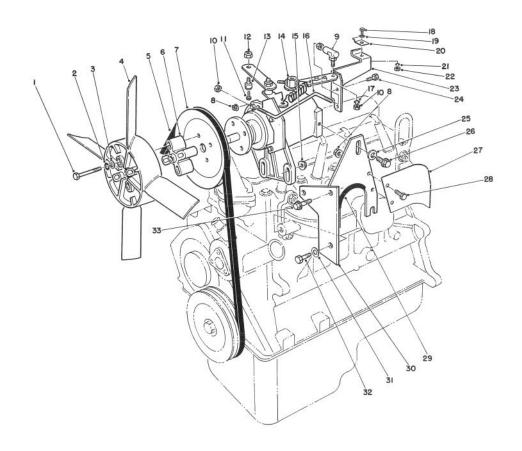

#### **INTERLOCK ASSEMBLY**

| Ref.<br>No.                                                             | Part No.                                                                                                                                  | Description                                                                                                                                                                                                           | No.<br>Used                                         |
|-------------------------------------------------------------------------|-------------------------------------------------------------------------------------------------------------------------------------------|-----------------------------------------------------------------------------------------------------------------------------------------------------------------------------------------------------------------------|-----------------------------------------------------|
| 1<br>2<br>3<br>4<br>5<br>6<br>7<br>8<br>9<br>10<br>11<br>12<br>13<br>14 | 43-8870<br>74-0720<br>2412-133<br>32144-10<br>3-6657<br>86-7040<br>218-461<br>237-7<br>43-8620<br>43-8600<br>43-8610<br>237-30<br>72-4320 | Boot — Switch Tube — Manual R—Clamp Screw — Self Tapping Clip Rod — Seat Prop Nut — Jam Seal — O—Ring Guide — Switch Pin Plunger — Switch Spring — Compression Guide — Spring & Ball Seat Seal — O—Ring Switch — Ball | 1<br>1<br>2<br>2<br>2<br>1<br>1<br>1<br>1<br>1<br>1 |

| Ref.<br>No.                                                                | Part No.                                                                                                                                | Description                                                                                                                                                                                                                         | No.<br>Used   |
|----------------------------------------------------------------------------|-----------------------------------------------------------------------------------------------------------------------------------------|-------------------------------------------------------------------------------------------------------------------------------------------------------------------------------------------------------------------------------------|---------------|
| 15<br>16<br>17<br>18<br>19<br>20<br>21<br>22<br>23<br>24<br>25<br>26<br>27 | 62-3010<br>3234-17<br>62-3020<br>70-1890<br>3234-6<br>67-8190<br>3234-11<br>3290-357<br>323-3<br>3253-21<br>24-9830<br>3256-5<br>3217-9 | Bracket — R.H. Screw — Cap Flange Hd. Bracket — L.H. Guard — Flywheel Screw — Cap Flange Hd. Bracket — Engine Support Screw — Cap Flange Hd. Nut — Lock, Flange Screw — Cap Hex. Hd. Washer — Lock Support — Axle Washer — Flat Nut | 1411226611122 |