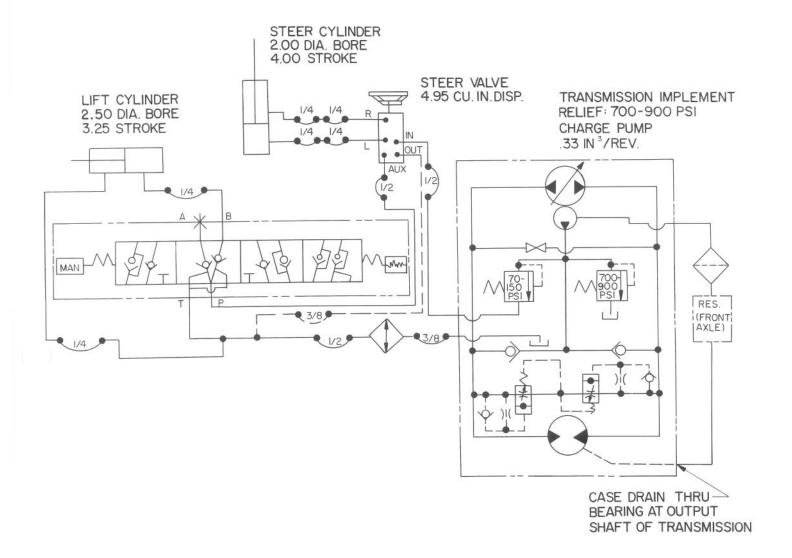

#### **ELECTRICAL SCHEMATIC**

| Ref.<br>No. | Part No.           | Description                                         | No.<br>Used |
|-------------|--------------------|-----------------------------------------------------|-------------|
| No. 1 2     | 21-2370<br>86-5240 | Wire - Hour Meter Ground<br>Wire - Harness Assembly | 1<br>1      |
|             |                    |                                                     |             |

| Ref.<br>No. | Part No.                     | Description                          | No.<br>Used |
|-------------|------------------------------|--------------------------------------|-------------|
| †3 4        | E9JL - 12A200 - AC 67 - 8540 | Wire — Harness (Ford) Cable — Ground | 1           |