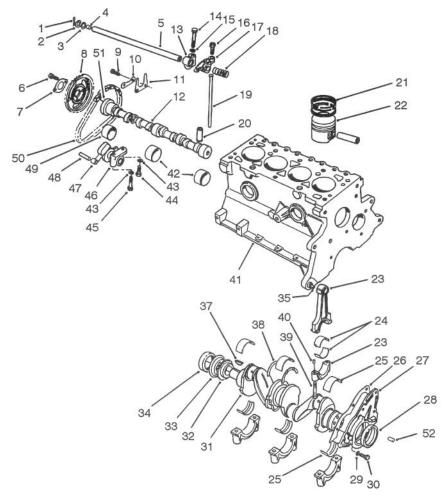

|  |
| 34          | 302-5     | Grease Fitting        | 1<br>2<br>2<br>2<br>3 |  |
| 35          | 21-3000   | Jam Nut               | 2                     |  |
| 36          | 3-1365    | Chain – Lift          | 3                     |  |
| 37          | 67-9800   | Bumper                | 3                     |  |
| 38          | 3272-10   | Cotter Pin            | 3                     |  |
| 39          | 5-2942    | Shackle               | 1                     |  |
| 40          | 283-10    | Pin                   | 1                     |  |
|             |           |                       |                       |  |
|             |           |                       |                       |  |
| - 1         |           |                       |                       |  |



#### **CRANKSHAFT & CAMSHAFT ASSEMBLY**

| Ref.<br>No. | Part No I Description |                                         | No.<br>Used |
|-------------|-----------------------|-----------------------------------------|-------------|
| 1           | 72025-S7              | Cotter Pin                              | 2           |
| 2           | 77BM-6598-AB          | Washer - Spring                         | 2 2 2 2     |
| 3           | DORY-6590-A           | Washer - Flat                           | 2           |
|             | 357966-S              | Plug - Rocker Arm Shaft                 | 2           |
| 4<br>5      | 89BM-6A557-AA         | Rocker Arm Shaft Assy.                  |             |
| 522         | Control Control of    | (Incl. Ref. #4)                         | 1