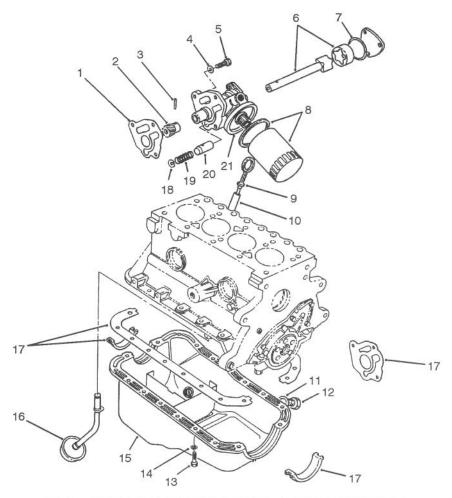

#### MAIN FRAME ASSEMBLY

| Ref.<br>No. | Part No. | Description              | No.<br>Used |
|-------------|----------|--------------------------|-------------|
| 1           | 27-7320  | Decal - Traction Pedal   | 1           |
| 2           | 70-2200  | Decal - Toro             | 1           |
| 3           | 82-8980  | Frame                    |             |
|             |          | (Incl. Ref. #48)         | 1           |
| 4           | 66-6390  | Decal - Caution          | 1           |
| 5           | 21-2660  | Footrest                 | 1           |
| 6           | 32128-21 | Nut - Lock, Flange       | 10          |
| 7           | 3234-12  | Screw - Flange Hex. Hd.  | 4           |
| 8           | 3253-4   | Washer - Lock            | 2 2 2       |
| 9           | 72-3690  | Fender                   | 2           |
| 10          | 3217-6   | Nut                      | 2           |
| †11         |          | Battery (Group Size 24)  | 1           |
| 12          | 24-6390  | Stud - Battery Hold Down | 2           |
| 13          | 32103-2  | Nut – Wing               | 2 2 3       |
| 14          | 249-21   | Hook Clamp               |             |
| 15          | 3290-144 | Screw - Machine          | 6           |

| Ref.<br>No. | Part No.           | Description                   | No.<br>Used |
|-------------|--------------------|-------------------------------|-------------|
| 16          | 27-7290            | Decal - Power Take Off        | 1           |
| 17          | 3296-2             | Nut - Lock                    | 6           |
| 18          | 28-1280            | Boot - Cable                  | 1           |
| †19         | Marie Marie Cortic | Cable - Battery Positive      | 1           |
| 20          | 24-6420            | Hold Down - Battery           | 1           |
| 21          | 3290-378           | Cable Tie                     | 2           |
| 23          | 3234-11            | Capscrew w/Locking Flange     | 5           |
| 24          | 2412-39            | Clamp                         | 2           |
| 25          | 3290-357           | Nut - Lock, Flange            | 5           |
| 26          | 37-9650            | Trim                          | 1           |
| 27          | 67-1710            | Decal - Caution               | 1           |
| 28          | 38-4550            | Instrument Cover              | 1           |
| 29          | 27-7280            | Decal - Starting Instructions | 1           |
| 30          | 24-9740            | Cover - Battery Access        | 1           |
| 31          | 39-8020            | Trim-Instrument Cover         | 1           |
| 32          | 43-4300            | Trim - Rear Frame             | 2           |

## MAIN FRAME ASSEMBLY (Continued)

| Ref.<br>No.                                        | Part No.                                                                                       | Description                                                                                                                              | No.<br>Used       |
|----------------------------------------------------|------------------------------------------------------------------------------------------------|------------------------------------------------------------------------------------------------------------------------------------------|-------------------|
| 33<br>34<br>35<br>36<br>37<br>38<br>39<br>40<br>41 | 322-5<br>2412-74<br>32128-20<br>3229-1<br>32128-13<br>53-4420<br>27-7310<br>38-4530<br>67-1720 | Screw – Cap, Hex. Hd. Clamp Nut – Lock, Flange Bolt – Carriage Nut – Lock, Flange Decal – Fuel Decal – Refueling Tool Box Decal – Torque | 1 2 1 5 5 1 1 1 2 |

| Ref.<br>No.                                        | Part No.                                                                                        | Description                                                                                                                                                                       | No.<br>Used                            |
|----------------------------------------------------|-------------------------------------------------------------------------------------------------|-----------------------------------------------------------------------------------------------------------------------------------------------------------------------------------|----------------------------------------|
| 42<br>43<br>44<br>45<br>46<br>47<br>48<br>50<br>51 | 68-8610<br>3234-14<br>32144-10<br>21-2770<br>21-2760<br>88-0070<br>3234-25<br>3254-2<br>18-2770 | Fender — Extension Screw — Cap, Hex. Hd. Screw — Self Tapping Pad — Foot Rest R.H. Pad — Foot Rest L.H. Floor Plate Screw — Hex. Flange Hd. Washer — Lock Internal Cable — Ground | 1 2 11 1 1 1 1 1 1 1 1 1 1 1 1 1 1 1 1 |