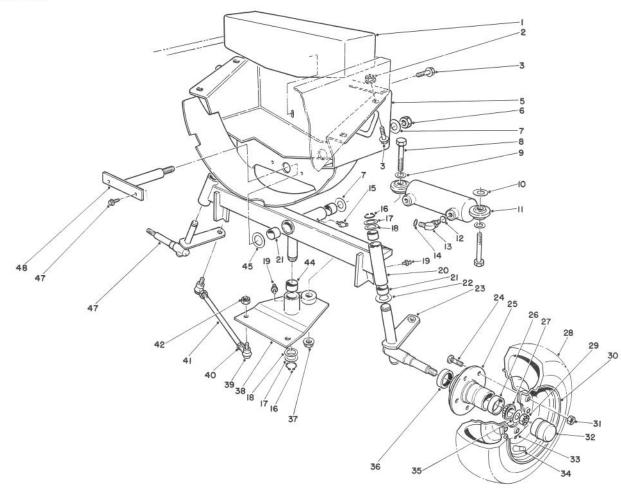

#### **POWER TAKE OFF ASSEMBLY**

| Ref.<br>No. | Part No. | Description                | No.<br>Used |
|-------------|----------|----------------------------|-------------|
| 1           | 21-1880  | Grip Handle                | 1           |
| 2           | 84-8500  | Lever - P.T.O.             | 1           |
| 3           | 72-4320  | Switch - Ball              | 1           |
| 2 3 4 5     | 237-30   | Seal - O-Ring              | 1           |
| 5           | 43-8610  | Guide - Spring & Ball Seat | 1           |
| 5.00        | 84-8520  | Bracket - P.T.O. Switch    | 1           |
| 7           | 283-42   | Clevis Pin                 | 1           |
| 7<br>8<br>9 | 3272-10  | Cotter Pin                 | 1           |
| 9           | 43-3860  | Shaft - Pivot P.T.O.       | 1           |
| 10          | 302-10   | Fitting - Grease           | 1           |
|             | 3257-5   | Key - Woodruff             | 3           |
|             | 53-9660  | V-Belt Torque Team         | 1           |
| 13          | 21-0230  | Pulley - P.T.O.            | 1           |
| 14          |          | Washer - Flat              | 4           |
| 15          | 3254-7   | Washer - Lock              | 1           |
| 16          | 3219-7   | Nut – Hex.                 | 1           |
| 17          | 3272-22  | Pin - Cotter               | 2           |
| 18          | 3-6498   | Washer                     | A/F         |
| 19          | 3-8812   | Spacer                     | 1           |
| 20          | 3256-6   | Washer - Flat              | 1           |
| 21          | 5-1747   | Spring                     | 1           |
| 22          | 30-2120  | Screw - Cap, Hex. Hd.      | 2           |
| 23          | 43-3800  | Bushing - P.T.O. Fork      | 2           |
| 24          | 43-5610  | Fork P.T.O.                | 1           |
| 25          | 27-7370  | Brake Assembly P.T.O.      | 1 1         |
| 26          | 283-8    | Clevis Pin                 | 1           |

| Ref.<br>No. | Part No. | Description             | No.<br>Used                |
|-------------|----------|-------------------------|----------------------------|
| 27          | 3296-28  | Nut - Lock              | 1                          |
| 28          | 3272-11  | Pin – Cotter            | 1 4                        |
| 29          | 3246-3   | Screw - Set             |                            |
| 30          | 43-5590  | Arm – P.T.O.            | 1 1 1 1 3 1 1              |
| 31          | 43-5500  | Pivot P.T.O.            | 1                          |
| 32          | 43-5550  | Shaft - P.T.O. Actuator | 1                          |
| 33          | 3219-3   | Nut                     | 1                          |
| 34          | 3296-6   | Nut - Lock              | 1                          |
| 35          |          | Screw - Adjusting       | 1                          |
| 36          | 3256-41  | Washer - Flat           | 3                          |
| 37          | 5-0652   | Spacer                  | 1                          |
| 38          | 43-5570  | Arm - P.T.O. Actuator   | 1                          |
| 39          | 302-2    | Grease Fitting          | 1                          |
| 40          | 251-252  | Ball Bearing            |                            |
|             |          | (Incl. Ref. #41)        | 2                          |
| 41          | 251-234  | Lock Collar             |                            |
|             |          | (Incl. Ref. #46)        | 2                          |
| 42          | 32120-22 | Ring - Retaining        | 2                          |
| 43          | 43-5540  | Shaft P.T.O.            | 1                          |
| 44          | 62-4260  | Drive Shaft Assembly    | 1                          |
| 45          | 32121-34 | Pin – Roll              | 2                          |
| 46          | 3245-1   | Screw - Set             | 2<br>1<br>1<br>2<br>2<br>1 |
| 48          | 21-0400  | Spring - Compression    | 1                          |
| 49          | 32121-9  | Pin - Roll              | 1                          |
| 50          |          | Spring - Tension        | 1                          |
| 51          | 43-5630  | Yoke – P.T.O.           | 1                          |

## POWER TAKE OFF ASSEMBLY (Continued)

| Ref.<br>No. | Part No. | Description              | No.<br>Used |
|-------------|----------|--------------------------|-------------|
| 52          | 5-0701   | Spring Anchor            | 1           |
| 53          | 212-93   | Wire Clip                | 1           |
| 54          | 21-1600  | Clamp P.T.O. Lever       | 1           |
| 55          | 3253-21  | Washer - Lock            | 4           |
| 56          | 32104-6  | Screw - Hex. Hd. Tapping | 4           |
| 57          | 62-3800  | Yoke - End               | 1           |
| 58          | 54-9180  | Kit - U-Joint            | 2           |
| 59          | 62-3820  | Fitting - Grease         | 2           |
| 60          | 62-3290  | Shaft - Slip Yoke        | 1           |
| 61          | 302-58   | Fitting - Grease         | 1           |
| 62          | 62-3790  | Tube - Slip Yoke         | 1           |
| 63          | 54-9040  | Yoke - End (Split)       | 1           |
| 64          | 3296-29  | Nut - Lock               | 2           |
|             |          |                          |             |
|             |          |                          |             |
|             |          |                          |             |
|             |          |                          |             |

| Ref.<br>No.                                                   | Part No.                                                                                                        | Description                                                                                                                                                                                                              | No.<br>Used           |
|---------------------------------------------------------------|-----------------------------------------------------------------------------------------------------------------|--------------------------------------------------------------------------------------------------------------------------------------------------------------------------------------------------------------------------|-----------------------|
| 65<br>66<br>67<br>68<br>69<br>70<br>71<br>72<br>73<br>74<br>* | 322-9<br>43-8600<br>43-8860<br>43-8620<br>237-7<br>218-461<br>43-8870<br>321-4<br>86-7050<br>3296-16<br>84-4890 | Screw – Cap Hex. Hd. Spring – Compression Plunger – Switch Guide – Switch Pin Seal – O-Ring Nut – Jam Boot – Switch Screw – Cap Hex. Hd. Bracket – Switch Actuator Nut – Lock Assembly – Drive Shaft (Incl. Ref. #57-63) | 2 1 1 1 1 2 1 1 1 1 1 |