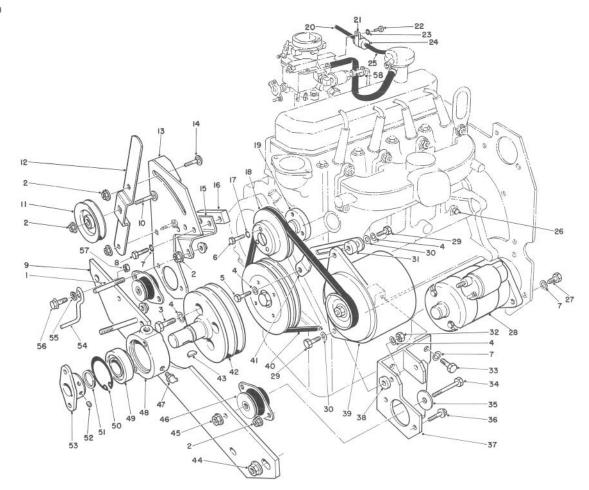

#### MAIN FRAME ASSEMBLY

| Ref.<br>No. | Part No. | Description              | No.<br>Used |
|-------------|----------|--------------------------|-------------|
| 1           | 27-7320  | Decal - Traction Pedal   | 1           |
| 2           | 70-2200  | Decal - Toro             | 1           |
| 3           | 82-8980  | Frame                    |             |
|             |          | (Incl. Ref. #48)         | 1           |
| 4           | 66-6390  | Decal - Caution          | 1           |
| 5           | 21-2660  | Footrest                 | 1           |
| 6           | 32128-21 | Nut - Lock, Flange       | 10          |
| 7           | 3234-12  | Screw - Flange Hex. Hd.  | 4           |
| 8           | 3253-4   | Washer - Lock            | 2 2 2       |
| 9           | 72-3690  | Fender                   | 2           |
| 10          | 3217-6   | Nut                      | 2           |
| †11         |          | Battery (Group Size 24)  | 1           |
| 12          | 24-6390  | Stud - Battery Hold Down | 2           |
| 13          | 32103-2  | Nut – Wing               | 2 2 3       |
| 14          | 249-21   | Hook Clamp               |             |
| 15          | 3290-144 | Screw - Machine          | 6           |

| Ref.<br>No. | Part No.           | Description                   | No.<br>Used |
|-------------|--------------------|-------------------------------|-------------|
| 16          | 27-7290            | Decal - Power Take Off        | 1           |
| 17          | 3296-2             | Nut - Lock                    | 6           |
| 18          | 28-1280            | Boot - Cable                  | 1           |
| †19         | Marie Marie Cortic | Cable - Battery Positive      | 1           |
| 20          | 24-6420            | Hold Down - Battery           | 1           |
| 21          | 3290-378           | Cable Tie                     | 2           |
| 23          | 3234-11            | Capscrew w/Locking Flange     | 5           |
| 24          | 2412-39            | Clamp                         | 2           |
| 25          | 3290-357           | Nut - Lock, Flange            | 5           |
| 26          | 37-9650            | Trim                          | 1           |
| 27          | 67-1710            | Decal - Caution               | 1           |
| 28          | 38-4550            | Instrument Cover              | 1           |
| 29          | 27-7280            | Decal - Starting Instructions | 1           |
| 30          | 24-9740            | Cover - Battery Access        | 1           |
| 31          | 39-8020            | Trim-Instrument Cover         | 1           |
| 32          | 43-4300            | Trim - Rear Frame             | 2           |

## MAIN FRAME ASSEMBLY (Continued)

| Ref.<br>No.                                        | Part No.                                                                                       | Description                                                                                                                              | No.<br>Used       |
|----------------------------------------------------|------------------------------------------------------------------------------------------------|------------------------------------------------------------------------------------------------------------------------------------------|-------------------|
| 33<br>34<br>35<br>36<br>37<br>38<br>39<br>40<br>41 | 322-5<br>2412-74<br>32128-20<br>3229-1<br>32128-13<br>53-4420<br>27-7310<br>38-4530<br>67-1720 | Screw – Cap, Hex. Hd. Clamp Nut – Lock, Flange Bolt – Carriage Nut – Lock, Flange Decal – Fuel Decal – Refueling Tool Box Decal – Torque | 1 2 1 5 5 1 1 1 2 |

| Ref.<br>No.                                        | Part No.                                                                                        | Description                                                                                                                                                                       | No.<br>Used                            |
|----------------------------------------------------|-------------------------------------------------------------------------------------------------|-----------------------------------------------------------------------------------------------------------------------------------------------------------------------------------|----------------------------------------|
| 42<br>43<br>44<br>45<br>46<br>47<br>48<br>50<br>51 | 68-8610<br>3234-14<br>32144-10<br>21-2770<br>21-2760<br>88-0070<br>3234-25<br>3254-2<br>18-2770 | Fender — Extension Screw — Cap, Hex. Hd. Screw — Self Tapping Pad — Foot Rest R.H. Pad — Foot Rest L.H. Floor Plate Screw — Hex. Flange Hd. Washer — Lock Internal Cable — Ground | 1 2 11 1 1 1 1 1 1 1 1 1 1 1 1 1 1 1 1 |