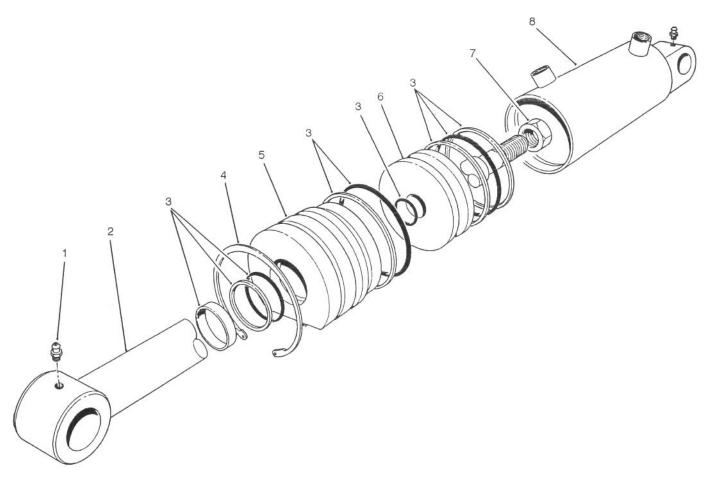

#### MAIN FRAME ASSEMBLY

| Ref.<br>No. | Part No. | Description              | No.<br>Used |
|-------------|----------|--------------------------|-------------|
| 1           | 27-7320  | Decal - Traction Pedal   | 1           |
| 2           | 70-2200  | Decal - Toro             | 1           |
| 3           | 82-8980  | Frame                    |             |
|             |          | (Incl. Ref. #48)         | 1           |
| 4           | 66-6390  | Decal - Caution          | 1           |
| 5           | 21-2660  | Footrest                 | 1           |
| 6           | 32128-21 | Nut - Lock, Flange       | 10          |
| 7           | 3234-12  | Screw - Flange Hex. Hd.  | 4           |
| 8           | 3253-4   | Washer - Lock            | 2 2 2       |
| 9           | 72-3690  | Fender                   | 2           |
| 10          | 3217-6   | Nut                      | 2           |
| †11         |          | Battery (Group Size 24)  | 1           |
| 12          | 24-6390  | Stud - Battery Hold Down | 2           |
| 13          | 32103-2  | Nut – Wing               | 2 2 3       |
| 14          | 249-21   | Hook Clamp               |             |
| 15          | 3290-144 | Screw - Machine          | 6           |

| Ref.<br>No. | Part No.           | Description                   | No.<br>Used |
|-------------|--------------------|-------------------------------|-------------|
| 16          | 27-7290            | Decal - Power Take Off        | 1           |
| 17          | 3296-2             | Nut - Lock                    | 6           |
| 18          | 28-1280            | Boot - Cable                  | 1           |
| †19         | Marie Marie Cortic | Cable - Battery Positive      | 1           |
| 20          | 24-6420            | Hold Down - Battery           | 1           |
| 21          | 3290-378           | Cable Tie                     | 2           |
| 23          | 3234-11            | Capscrew w/Locking Flange     | 5           |
| 24          | 2412-39            | Clamp                         | 2           |
| 25          | 3290-357           | Nut - Lock, Flange            | 5           |
| 26          | 37-9650            | Trim                          | 1           |
| 27          | 67-1710            | Decal - Caution               | 1           |
| 28          | 38-4550            | Instrument Cover              | 1           |
| 29          | 27-7280            | Decal - Starting Instructions | 1           |
| 30          | 24-9740            | Cover - Battery Access        | 1           |
| 31          | 39-8020            | Trim-Instrument Cover         | 1           |
| 32          | 43-4300            | Trim - Rear Frame             | 2           |

## MAIN FRAME ASSEMBLY (Continued)

| Ref.<br>No.                                        | Part No.                                                                                       | Description                                                                                                                              | No.<br>Used       |
|----------------------------------------------------|------------------------------------------------------------------------------------------------|------------------------------------------------------------------------------------------------------------------------------------------|-------------------|
| 33<br>34<br>35<br>36<br>37<br>38<br>39<br>40<br>41 | 322-5<br>2412-74<br>32128-20<br>3229-1<br>32128-13<br>53-4420<br>27-7310<br>38-4530<br>67-1720 | Screw – Cap, Hex. Hd. Clamp Nut – Lock, Flange Bolt – Carriage Nut – Lock, Flange Decal – Fuel Decal – Refueling Tool Box Decal – Torque | 1 2 1 5 5 1 1 1 2 |

| Ref.<br>No.                                        | Part No.                                                                                        | Description                                                                                                                                                                       | No.<br>Used                            |
|----------------------------------------------------|-------------------------------------------------------------------------------------------------|-----------------------------------------------------------------------------------------------------------------------------------------------------------------------------------|----------------------------------------|
| 42<br>43<br>44<br>45<br>46<br>47<br>48<br>50<br>51 | 68-8610<br>3234-14<br>32144-10<br>21-2770<br>21-2760<br>88-0070<br>3234-25<br>3254-2<br>18-2770 | Fender — Extension Screw — Cap, Hex. Hd. Screw — Self Tapping Pad — Foot Rest R.H. Pad — Foot Rest L.H. Floor Plate Screw — Hex. Flange Hd. Washer — Lock Internal Cable — Ground | 1 2 11 1 1 1 1 1 1 1 1 1 1 1 1 1 1 1 1 |