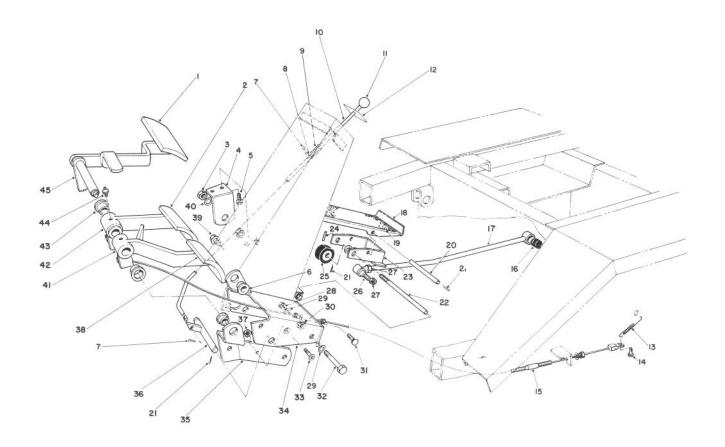

#### MAIN FRAME ASSEMBLY

| Ref.<br>No. | Part No. | Description              | No.<br>Used |
|-------------|----------|--------------------------|-------------|
| 1           | 27-7320  | Decal - Traction Pedal   | 1           |
| 2           | 70-2200  | Decal - Toro             | 1           |
| 3           | 82-8980  | Frame                    |             |
|             |          | (Incl. Ref. #48)         | 1           |
| 4           | 66-6390  | Decal - Caution          | 1           |
| 5           | 21-2660  | Footrest                 | 1           |
| 6           | 32128-21 | Nut - Lock, Flange       | 10          |
| 7           | 3234-12  | Screw - Flange Hex. Hd.  | 4           |
| 8           | 3253-4   | Washer - Lock            | 2 2 2       |
| 9           | 72-3690  | Fender                   | 2           |
| 10          | 3217-6   | Nut                      | 2           |
| †11         |          | Battery (Group Size 24)  | 1           |
| 12          | 24-6390  | Stud - Battery Hold Down | 2           |
| 13          | 32103-2  | Nut – Wing               | 2 2 3       |
| 14          | 249-21   | Hook Clamp               |             |
| 15          | 3290-144 | Screw - Machine          | 6           |

| Ref.<br>No. | Part No.           | Description                   | No.<br>Used |
|-------------|--------------------|-------------------------------|-------------|
| 16          | 27-7290            | Decal - Power Take Off        | 1           |
| 17          | 3296-2             | Nut - Lock                    | 6           |
| 18          | 28-1280            | Boot - Cable                  | 1           |
| †19         | Marie Marie Cortic | Cable - Battery Positive      | 1           |
| 20          | 24-6420            | Hold Down - Battery           | 1           |
| 21          | 3290-378           | Cable Tie                     | 2           |
| 23          | 3234-11            | Capscrew w/Locking Flange     | 5           |
| 24          | 2412-39            | Clamp                         | 2           |
| 25          | 3290-357           | Nut - Lock, Flange            | 5           |
| 26          | 37-9650            | Trim                          | 1           |
| 27          | 67-1710            | Decal - Caution               | 1           |
| 28          | 38-4550            | Instrument Cover              | 1           |
| 29          | 27-7280            | Decal - Starting Instructions | 1           |
| 30          | 24-9740            | Cover - Battery Access        | 1           |
| 31          | 39-8020            | Trim-Instrument Cover         | 1           |
| 32          | 43-4300            | Trim - Rear Frame             | 2           |

## MAIN FRAME ASSEMBLY (Continued)

| Ref.<br>No.                                        | Part No.                                                                                       | Description                                                                                                                              | No.<br>Used       |
|----------------------------------------------------|------------------------------------------------------------------------------------------------|------------------------------------------------------------------------------------------------------------------------------------------|-------------------|
| 33<br>34<br>35<br>36<br>37<br>38<br>39<br>40<br>41 | 322-5<br>2412-74<br>32128-20<br>3229-1<br>32128-13<br>53-4420<br>27-7310<br>38-4530<br>67-1720 | Screw – Cap, Hex. Hd. Clamp Nut – Lock, Flange Bolt – Carriage Nut – Lock, Flange Decal – Fuel Decal – Refueling Tool Box Decal – Torque | 1 2 1 5 5 1 1 1 2 |

| Ref.<br>No.                                        | Part No.                                                                                        | Description                                                                                                                                                                       | No.<br>Used                            |
|----------------------------------------------------|-------------------------------------------------------------------------------------------------|-----------------------------------------------------------------------------------------------------------------------------------------------------------------------------------|----------------------------------------|
| 42<br>43<br>44<br>45<br>46<br>47<br>48<br>50<br>51 | 68-8610<br>3234-14<br>32144-10<br>21-2770<br>21-2760<br>88-0070<br>3234-25<br>3254-2<br>18-2770 | Fender — Extension Screw — Cap, Hex. Hd. Screw — Self Tapping Pad — Foot Rest R.H. Pad — Foot Rest L.H. Floor Plate Screw — Hex. Flange Hd. Washer — Lock Internal Cable — Ground | 1 2 11 1 1 1 1 1 1 1 1 1 1 1 1 1 1 1 1 |