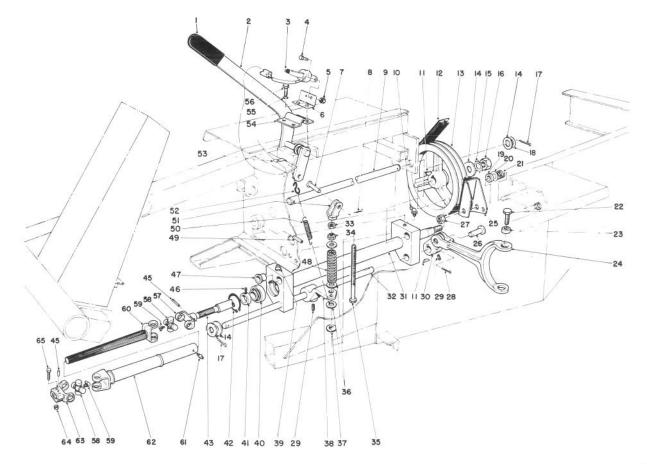

#### **POWER TAKE OFF ASSEMBLY**

| Ref.<br>No. | Part No. | Description                | No.<br>Used |
|-------------|----------|----------------------------|-------------|
| 1           | 21-1880  | Grip Handle                | 1           |
| 2           | 84-8500  | Lever - P.T.O.             | 1           |
| 3           | 72-4320  | Switch - Ball              | 1           |
| 2 3 4 5     | 237-30   | Seal - O-Ring              | 1           |
| 5           | 43-8610  | Guide - Spring & Ball Seat | 1           |
| 5.00        | 84-8520  | Bracket - P.T.O. Switch    | 1           |
| 7           | 283-42   | Clevis Pin                 | 1           |
| 7<br>8<br>9 | 3272-10  | Cotter Pin                 | 1           |
| 9           | 43-3860  | Shaft - Pivot P.T.O.       | 1           |
| 10          | 302-10   | Fitting - Grease           | 1           |
|             | 3257-5   | Key - Woodruff             | 3           |
|             | 53-9660  | V-Belt Torque Team         | 1           |
| 13          | 21-0230  | Pulley - P.T.O.            | 1           |
| 14          |          | Washer - Flat              | 4           |
| 15          | 3254-7   | Washer - Lock              | 1           |
| 16          | 3219-7   | Nut – Hex.                 | 1           |
| 17          | 3272-22  | Pin - Cotter               | 2           |
| 18          | 3-6498   | Washer                     | A/F         |
| 19          | 3-8812   | Spacer                     | 1           |
| 20          | 3256-6   | Washer - Flat              | 1           |
| 21          | 5-1747   | Spring                     | 1           |
| 22          | 30-2120  | Screw - Cap, Hex. Hd.      | 2           |
| 23          | 43-3800  | Bushing - P.T.O. Fork      | 2           |
| 24          | 43-5610  | Fork P.T.O.                | 1           |
| 25          | 27-7370  | Brake Assembly P.T.O.      | 1 1         |
| 26          | 283-8    | Clevis Pin                 | 1           |

| Ref.<br>No. | Part No. | Description             | No.<br>Used                |
|-------------|----------|-------------------------|----------------------------|
| 27          | 3296-28  | Nut - Lock              | 1                          |
| 28          | 3272-11  | Pin – Cotter            | 1 4                        |
| 29          | 3246-3   | Screw - Set             |                            |
| 30          | 43-5590  | Arm – P.T.O.            | 1 1 1 1 3 1 1              |
| 31          | 43-5500  | Pivot P.T.O.            | 1                          |
| 32          | 43-5550  | Shaft - P.T.O. Actuator | 1                          |
| 33          | 3219-3   | Nut                     | 1                          |
| 34          | 3296-6   | Nut - Lock              | 1                          |
| 35          |          | Screw - Adjusting       | 1                          |
| 36          | 3256-41  | Washer - Flat           | 3                          |
| 37          | 5-0652   | Spacer                  | 1                          |
| 38          | 43-5570  | Arm - P.T.O. Actuator   | 1                          |
| 39          | 302-2    | Grease Fitting          | 1                          |
| 40          | 251-252  | Ball Bearing            |                            |
|             |          | (Incl. Ref. #41)        | 2                          |
| 41          | 251-234  | Lock Collar             |                            |
|             |          | (Incl. Ref. #46)        | 2                          |
| 42          | 32120-22 | Ring - Retaining        | 2                          |
| 43          | 43-5540  | Shaft P.T.O.            | 1                          |
| 44          | 62-4260  | Drive Shaft Assembly    | 1                          |
| 45          | 32121-34 | Pin – Roll              | 2                          |
| 46          | 3245-1   | Screw - Set             | 2<br>1<br>1<br>2<br>2<br>1 |
| 48          | 21-0400  | Spring - Compression    | 1                          |
| 49          | 32121-9  | Pin - Roll              | 1                          |
| 50          |          | Spring - Tension        | 1                          |
| 51          | 43-5630  | Yoke – P.T.O.           | 1                          |

## POWER TAKE OFF ASSEMBLY (Continued)

| Ref.<br>No. | Part No. | Description              | No.<br>Used |
|-------------|----------|--------------------------|-------------|
| 52          | 5-0701   | Spring Anchor            | 1           |
| 53          | 212-93   | Wire Clip                | 1           |
| 54          | 21-1600  | Clamp P.T.O. Lever       | 1           |
| 55          | 3253-21  | Washer - Lock            | 4           |
| 56          | 32104-6  | Screw - Hex. Hd. Tapping | 4           |
| 57          | 62-3800  | Yoke - End               | 1           |
| 58          | 54-9180  | Kit - U-Joint            | 2           |
| 59          | 62-3820  | Fitting - Grease         | 2           |
| 60          | 62-3290  | Shaft - Slip Yoke        | 1           |
| 61          | 302-58   | Fitting - Grease         | 1           |
| 62          | 62-3790  | Tube - Slip Yoke         | 1           |
| 63          | 54-9040  | Yoke - End (Split)       | 1           |
| 64          | 3296-29  | Nut - Lock               | 2           |
|             |          |                          |             |
|             |          |                          |             |
|             |          |                          |             |
|             |          |                          |             |

| Ref.<br>No.                                                   | Part No.                                                                                                        | Description                                                                                                                                                                                                              | No.<br>Used           |
|---------------------------------------------------------------|-----------------------------------------------------------------------------------------------------------------|--------------------------------------------------------------------------------------------------------------------------------------------------------------------------------------------------------------------------|-----------------------|
| 65<br>66<br>67<br>68<br>69<br>70<br>71<br>72<br>73<br>74<br>* | 322-9<br>43-8600<br>43-8860<br>43-8620<br>237-7<br>218-461<br>43-8870<br>321-4<br>86-7050<br>3296-16<br>84-4890 | Screw – Cap Hex. Hd. Spring – Compression Plunger – Switch Guide – Switch Pin Seal – O-Ring Nut – Jam Boot – Switch Screw – Cap Hex. Hd. Bracket – Switch Actuator Nut – Lock Assembly – Drive Shaft (Incl. Ref. #57-63) | 2 1 1 1 1 2 1 1 1 1 1 |