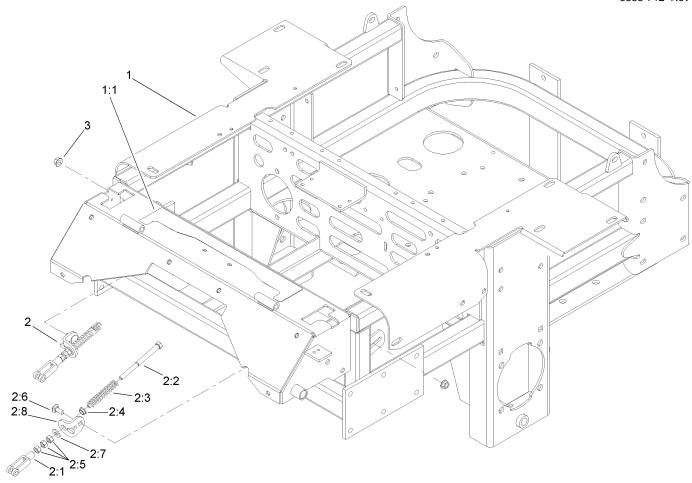

### Main Frame Service Kit No. 114-1213

| Ref | Part No. | Qty. | Description                  |  |  |
|-----|----------|------|------------------------------|--|--|
| 1   | 112-9002 | 1    | Main Frame ASM (W/Decals-Ce) |  |  |
| 1:1 | 107-8077 | 1    | Decal-Console, Top           |  |  |
| 2   | 109-3903 | 2    | Neutral Return ASM           |  |  |
| 2:1 | 1-303105 | 1    | Yoke-Adjustable              |  |  |
| 2:2 | 1-603737 | 1    | Bolt-Return, Neutral         |  |  |
| 2:3 | 1-603807 | 1    | Spring-Return, Neutral       |  |  |
| 2:4 | 109-3769 | 1    | Bushing-Nylon, Flanged       |  |  |
| 2:5 | 3219-2   |      | Nut-Hex                      |  |  |
| 2:6 | 3230-23  | 1    | Screw-CARR                   |  |  |
| 2:7 | 3256-2   | 1    | Washer-Flat                  |  |  |
| 2:8 | 109-3908 |      | Tab-Adjustment               |  |  |
| 3   | 32128-20 | 2    | Nut-HF                       |  |  |
|     |          |      |                              |  |  |
|     |          |      |                              |  |  |
|     |          |      |                              |  |  |
|     |          |      |                              |  |  |
|     |          |      |                              |  |  |
|     |          |      |                              |  |  |
|     |          |      |                              |  |  |
|     |          |      |                              |  |  |
|     |          |      |                              |  |  |
|     |          |      |                              |  |  |
|     |          |      |                              |  |  |
|     |          |      |                              |  |  |