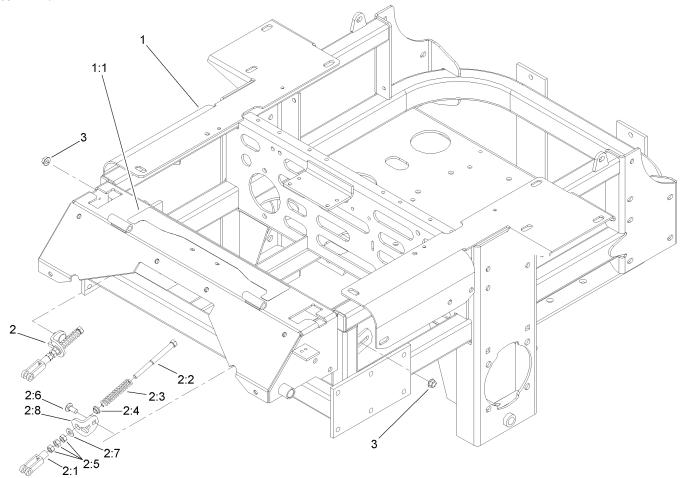

## Main Frame Service Kit No. 114-1212

| Ref | Part No. | Qty. | Description            |
|-----|----------|------|------------------------|
| 1   | 112-9000 |      | Main Frame ASM         |
| 1:1 | 107-8076 | 1    | Decal-Console, Top     |
| 2   | 109-3903 | 2    | Neutral Return ASM     |
| 2:1 | 1-303105 | 1    | Yoke-Adjustable        |
| 2:2 | 1-603737 | 1    | Bolt-Return, Neutral   |
| 2:3 | 1-603807 | 1    | Spring-Return, Neutral |
| 2:4 | 109-3769 | 1    | Bushing-Nylon, Flanged |
| 2:5 | 3219-2   | 3    | Nut-Hex                |
| 2:6 | 3230-23  | 1    | Screw-CARR             |
| 2:7 | 3256-2   | 1    | Washer-Flat            |
| 2:8 | 109-3908 | 1    | Tab-Adjustment         |
| 3   | 32128-20 | 2    | Nut-HF                 |
|     |          |      |                        |
|     |          |      |                        |
|     |          |      |                        |
|     |          |      |                        |
|     |          |      |                        |
|     |          |      |                        |
|     |          |      |                        |
|     |          |      |                        |
|     |          |      |                        |
|     |          |      |                        |
|     |          |      |                        |
|     |          |      |                        |
|     |          |      |                        |