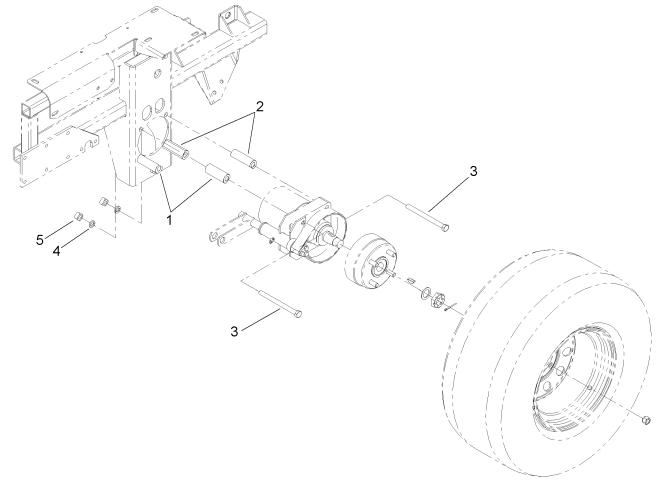

## Wheel Spacer Kit

| Ref Part No. Qty. Description   1 109-5011 4 Spacer-Wheel, Short   2 109-5012 4 Spacer-Wheel, Long |
|----------------------------------------------------------------------------------------------------|
| 2 109-5012 4 Spacer-Wheel, Long                                                                    |
|                                                                                                    |
| 3 325-20 8 Screw-HH                                                                                |
| 4 3253-7 8 Washer-Lock                                                                             |
| 5 103-0131 8 Nut-Square                                                                            |
|                                                                                                    |
|                                                                                                    |
|                                                                                                    |
|                                                                                                    |
|                                                                                                    |
|                                                                                                    |
|                                                                                                    |
|                                                                                                    |
|                                                                                                    |
|                                                                                                    |
|                                                                                                    |
|                                                                                                    |
|                                                                                                    |
|                                                                                                    |
|                                                                                                    |
|                                                                                                    |
|                                                                                                    |
|                                                                                                    |
|                                                                                                    |