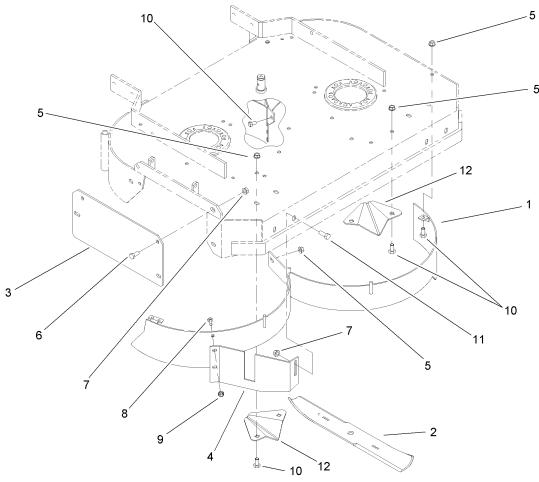

# Recycler Assembly

| Ref | Part No.    | Qty. | Description        | <b>J</b> |  |
|-----|-------------|------|--------------------|----------|--|
| 1   | 110-4899-03 | 1    | Baffle-Recycler    |          |  |
| 2   | 103-2517    | 2    | Blade-Mulch        |          |  |
| 3   | 1-303494-01 | 1    | Plate-Cover        |          |  |
| 4   | 1-303570-03 | 1    | Plate-Mulch, Front |          |  |
| 5   | 32128-20    | 10   | Nut-HF             |          |  |
| 6   | 323-4       | 4    | Screw-HH           |          |  |
| 7   | 3290-357    | 5    | Nut-HHF, Whiz      |          |  |
| 8   | 1-807512    | 2    | Bolt-CARR          |          |  |
| 9   | 32128-33    | 2    | Nut-HF             |          |  |
| 10  | 322-2       | 7    | Screw-HH           |          |  |
| 11  | 323-7       | 1    | Screw-HH           |          |  |
| 12  | 1-323655-03 | 2    | Kicker-Deck        |          |  |
|     |             |      |                    |          |  |
|     |             |      |                    |          |  |
|     |             |      |                    |          |  |
|     |             |      |                    |          |  |
|     |             |      |                    |          |  |
|     |             |      |                    |          |  |
|     |             |      |                    |          |  |
|     |             |      |                    |          |  |
|     |             |      |                    |          |  |
|     |             |      |                    |          |  |
|     |             |      |                    |          |  |
|     |             |      |                    |          |  |