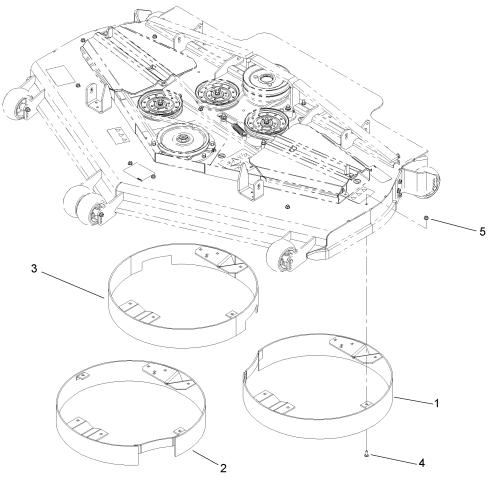

# **Recycler Conversion Assembly No. 110-5640**

| Ref | Part No.    | Qty. | Description        |  |  |  |
|-----|-------------|------|--------------------|--|--|--|
| 1   | 110-5638-01 | 1    | LH Chamber ASM     |  |  |  |
| 2   | 110-5641-01 | 1    | Center Chamber ASM |  |  |  |
| 3   | 110-5646-01 | 1    | RH Chamber ASM     |  |  |  |
| 4   | 3230-23     | 11   | Screw-CARR         |  |  |  |
| 5   | 104-8300    | 11   | Nut-Flange, NI     |  |  |  |
|     |             |      |                    |  |  |  |
|     |             |      |                    |  |  |  |
|     |             |      |                    |  |  |  |
|     |             |      |                    |  |  |  |
|     |             |      |                    |  |  |  |
|     |             |      |                    |  |  |  |
|     |             |      |                    |  |  |  |
|     |             |      |                    |  |  |  |
|     |             |      |                    |  |  |  |
|     |             |      |                    |  |  |  |
|     |             |      |                    |  |  |  |
|     |             |      |                    |  |  |  |
|     |             |      |                    |  |  |  |
|     |             |      |                    |  |  |  |
|     |             |      |                    |  |  |  |
|     |             |      |                    |  |  |  |
|     |             |      |                    |  |  |  |
|     |             |      |                    |  |  |  |
|     |             |      |                    |  |  |  |