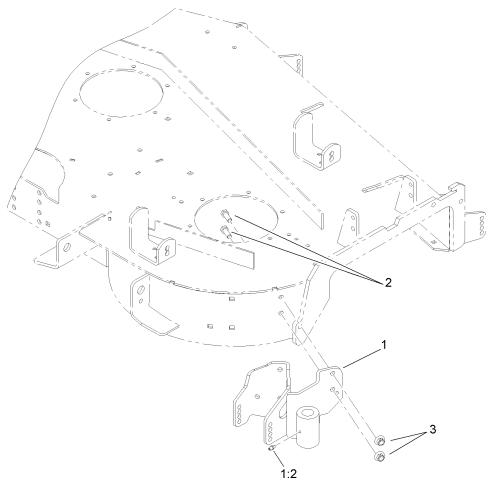

## Hinge Assembly

| Ref | Part No. | Qty. | Description    |  |  |
|-----|----------|------|----------------|--|--|
| 1   | 110-3904 | 1    | Rear Hinge ASM |  |  |
| 1:2 | 302-5    | 1    | Fitting-Grease |  |  |
| 2   | 323-6    |      | Screw-HH       |  |  |
| 3   | 32128-19 | 2    | Nut-HF         |  |  |
|     |          |      |                |  |  |
|     |          |      |                |  |  |
|     |          |      |                |  |  |
|     |          |      |                |  |  |
|     |          |      |                |  |  |
|     |          |      |                |  |  |
|     |          |      |                |  |  |
|     |          |      |                |  |  |
|     |          |      |                |  |  |
|     |          |      |                |  |  |
|     |          |      |                |  |  |
|     |          |      |                |  |  |
|     |          |      |                |  |  |
|     |          |      |                |  |  |
|     |          |      |                |  |  |
|     |          |      |                |  |  |
|     |          |      |                |  |  |
|     |          |      |                |  |  |
|     |          |      |                |  |  |
|     |          |      |                |  |  |