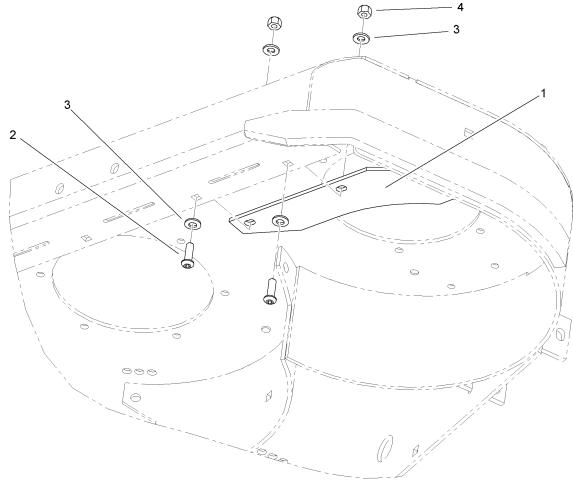

## **Turbo Plate Assembly**

| Ref | Part No. | Qty. | Description   |  |  |  |
|-----|----------|------|---------------|--|--|--|
| 1   | 110-6908 | 1    | Plate-Turbo   |  |  |  |
| 2   | 3274-104 | 2    | Screw-HSBH    |  |  |  |
| 3   | 1-303334 | 4    | Washer-Spring |  |  |  |
| 4   | 3296-29  | 2    | Nut-Lock, NI  |  |  |  |
|     |          |      |               |  |  |  |
|     |          |      |               |  |  |  |
|     |          |      |               |  |  |  |
|     |          |      |               |  |  |  |
|     |          |      |               |  |  |  |
|     |          |      |               |  |  |  |
|     |          |      |               |  |  |  |
|     |          |      |               |  |  |  |
|     |          |      |               |  |  |  |
|     |          |      |               |  |  |  |
|     |          |      |               |  |  |  |
|     |          |      |               |  |  |  |
|     |          |      |               |  |  |  |
|     |          |      |               |  |  |  |
|     |          |      |               |  |  |  |
|     |          |      |               |  |  |  |
|     |          |      |               |  |  |  |
|     |          |      |               |  |  |  |
|     |          |      |               |  |  |  |
|     |          |      |               |  |  |  |