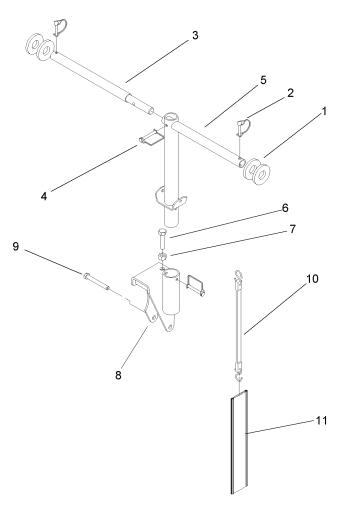

## **Spool Carrier Assemby**

|     | 1           |      |               |
|-----|-------------|------|---------------|
| Ref | Part No.    | Qty. | Description   |
| 1   | 104-0637    |      | Washer-Thrust |
| 2   | 100-1663    | 2    | Pin-Hitch     |
| 3   | 104-0697-03 | 1    | Tube ASM      |
| 4   | 93-4696     | 2    | Pin-Hitch     |
| 5   | 104-0686-03 | 1    | Shaft ASM     |
| 6   | 327-7       | 1    | Screw-HH      |
| 7   | 3217-11     | 1    | Nut-Hex       |
| 8   | 107-9329    | 1    | Clamp ASM     |
| 9   | 325-17      |      | Screw-HH      |
| 10  | 104-2730    |      | Tie Down ASM  |
| 11  | 104-8410    |      | Sheath        |
|     |             |      |               |
|     |             |      |               |
|     |             |      |               |
|     |             |      |               |
|     |             |      |               |
|     |             |      |               |
|     |             |      |               |
|     |             |      |               |
|     |             |      |               |
|     |             |      |               |
|     |             |      |               |
|     |             |      |               |
|     |             |      |               |
|     |             |      |               |