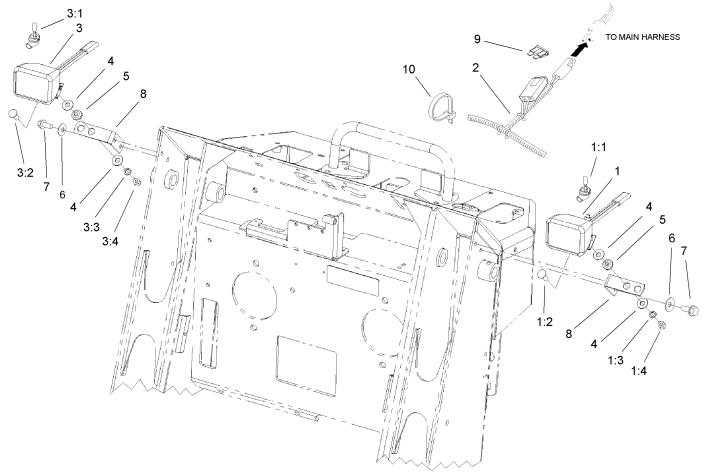

## Light Assembly for Chain Drive Models (Kit 100-8940)

| Ref  | Part No. | Qty. | Description        |
|------|----------|------|--------------------|
| 1    | 94-9023  | 1    | Lamp ASM W/Switch  |
| 1:1  | 95-0909  | 1    | Lamp-12 Volt       |
| 1:2  | 3230-28  | 1    | Screw-CARR         |
| 1:3  | 3253-33  | 1    | Washer-Lock        |
| 1:4  | 3217-6   | 1    | Nut-Hex            |
| 2    | 100-8843 | 1    | Harness-Electrical |
| 3    | 100-8870 | 1    | Harness-Electrical |
| 4    | 3256-3   | 4    | Washer-Flat        |
| 5    | 237-141  | 2    | Grommet-Rubber     |
| 6    | 3290-456 | 2    | Washer-Belleville  |
| 7    | 32144-70 | 2    | Screw-HH           |
| 8    | 105-0304 | 2    | Bracket-Light      |
| 9    | 3296-29  | 2    | Nut-Lock, NI       |
| 10   | 94-9024  | 1    | Lamp-Standard      |
| 10:1 | 95-0909  | 1    | Lamp-12 Volt       |
| 10:2 | 3230-28  | 1    | Screw-CARR         |
| 10:3 | 3253-33  | 1    | Washer-Lock        |
| 10:4 | 3217-6   | 1    | Nut-Hex            |
| 11   | 3290-378 | 1    | Tie-Cable          |
|      |          |      |                    |
|      |          |      |                    |
|      |          |      |                    |
|      |          |      |                    |
|      |          |      |                    |