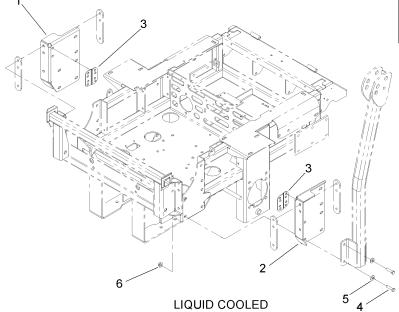

# DFS Bagger Adapter Kit

| Ref | Part No.    | Qty. | Description        |  |  |
|-----|-------------|------|--------------------|--|--|
| 1   | 107-4157-03 |      | Support-Bagger, LH |  |  |
| 2   |             |      | Support-Bagger, RH |  |  |
|     | 107-4158-03 |      |                    |  |  |
| 3   | 107-4156-03 |      | Bracket-Stiffener  |  |  |
| 4   | 323-8       |      | Screw-HH           |  |  |
| 5   | 98-5975     |      | Washer-Belleville  |  |  |
| 6   | 32128-19    | 8    | Nut-HF             |  |  |
|     |             |      |                    |  |  |
|     |             |      |                    |  |  |
|     |             |      |                    |  |  |
|     |             |      |                    |  |  |
|     |             |      |                    |  |  |
|     |             |      |                    |  |  |
|     |             |      |                    |  |  |
|     |             |      |                    |  |  |
|     |             |      |                    |  |  |
|     |             |      |                    |  |  |
|     |             |      |                    |  |  |
|     |             |      |                    |  |  |
|     |             |      |                    |  |  |
|     |             |      |                    |  |  |
|     |             |      |                    |  |  |
|     |             |      |                    |  |  |
|     |             |      |                    |  |  |
|     |             |      |                    |  |  |
|     |             |      |                    |  |  |