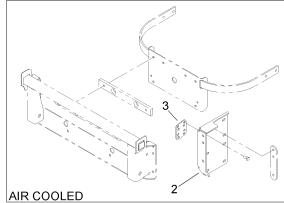

# DFS Bagger Adapter Kit

| Ref | Part No.    | Qty. | Description        |  |  |
|-----|-------------|------|--------------------|--|--|
| 1   | 107-4157-03 |      | Support-Bagger, LH |  |  |
| 2   |             |      | Support-Bagger, RH |  |  |
|     | 107-4158-03 |      |                    |  |  |
| 3   | 107-4156-03 |      | Bracket-Stiffener  |  |  |
| 4   | 323-8       |      | Screw-HH           |  |  |
| 5   | 98-5975     |      | Washer-Belleville  |  |  |
| 6   | 32128-19    | 8    | Nut-HF             |  |  |
|     |             |      |                    |  |  |
|     |             |      |                    |  |  |
|     |             |      |                    |  |  |
|     |             |      |                    |  |  |
|     |             |      |                    |  |  |
|     |             |      |                    |  |  |
|     |             |      |                    |  |  |
|     |             |      |                    |  |  |
|     |             |      |                    |  |  |
|     |             |      |                    |  |  |
|     |             |      |                    |  |  |
|     |             |      |                    |  |  |
|     |             |      |                    |  |  |
|     |             |      |                    |  |  |
|     |             |      |                    |  |  |
|     |             |      |                    |  |  |
|     |             |      |                    |  |  |
|     |             |      |                    |  |  |
|     |             |      |                    |  |  |