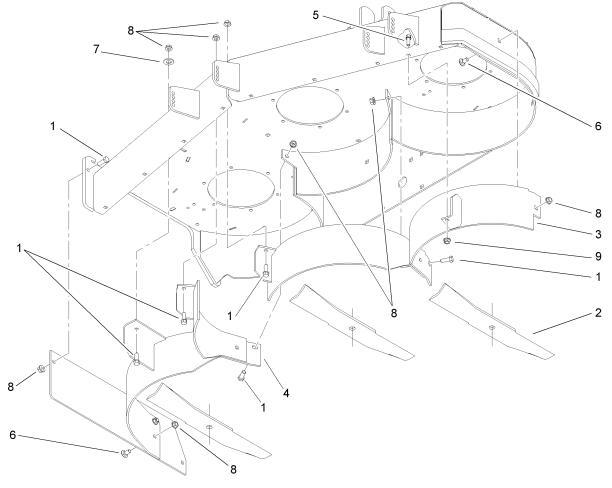

# Recycler Kit Assembly

| Ref | Part No.    | Qty. | Description                    |  |  |  |
|-----|-------------|------|--------------------------------|--|--|--|
| 1   | 92-1624     |      | Screw                          |  |  |  |
| 2   | 107-3196-03 | 3    | Blade-Rotary, 16.5In Recycling |  |  |  |
| 3   | 108-2212-01 | 1    | Left Baffle ASM                |  |  |  |
| 4   | 108-2213-01 |      | Right Baffle ASM               |  |  |  |
| 5   | 3230-1      |      | Bolt-CARR                      |  |  |  |
| 6   | 3231-1      |      | Screw-CARR                     |  |  |  |
| 7   | 3256-26     |      | Washer-Flat                    |  |  |  |
| 8   | 3290-357    |      | Nut-HHF                        |  |  |  |
| 9   | 32128-20    | 1    | Nut-HF                         |  |  |  |
|     |             |      |                                |  |  |  |
|     |             |      |                                |  |  |  |
|     |             |      |                                |  |  |  |
|     |             |      |                                |  |  |  |
|     |             |      |                                |  |  |  |
|     |             |      |                                |  |  |  |
|     |             |      |                                |  |  |  |
|     |             |      |                                |  |  |  |
|     |             |      |                                |  |  |  |
|     |             |      |                                |  |  |  |
|     |             |      |                                |  |  |  |
|     |             |      |                                |  |  |  |
|     |             |      |                                |  |  |  |
|     |             |      |                                |  |  |  |
|     |             |      |                                |  |  |  |