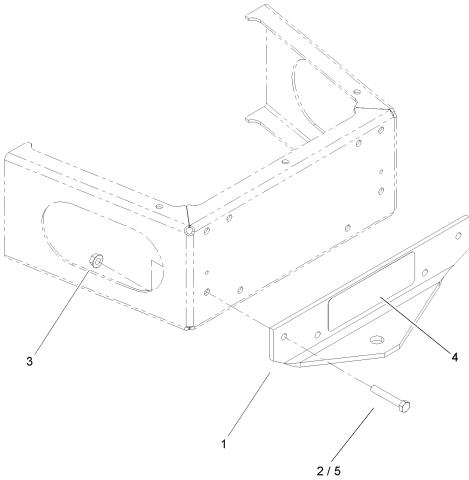

# Hitch Assembly

| Ref | Part No.           | Qty. | Description                                   |  |  |
|-----|--------------------|------|-----------------------------------------------|--|--|
| 1   | 1-653233-03        |      | Hitch                                         |  |  |
| 2   | 322-5              | 4    | Screw-HH                                      |  |  |
| 3   | 32128-20           | 4    | Nut-HF                                        |  |  |
| 4   | 1-633668           | 1    | Decal-Hitch                                   |  |  |
| 5   | 1-633668<br>322-10 |      | Decal-Hitch Screw-HH (Used With Weight Plate) |  |  |
|     |                    |      |                                               |  |  |
|     |                    |      |                                               |  |  |