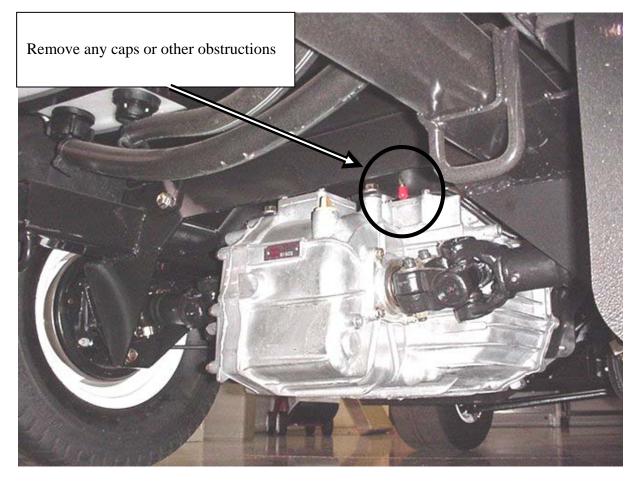

## Subject: A capped vent may cause leaking.

The transaxle used on the Multi Pro 1200 and 1250 sprayers is vented to atmosphere through a tube found at the right rear of the transaxle. During assembly this vent is capped for purposes of cleanliness. The cap installed during assembly may have been left in place which would plug the vent during operation. Leaks may result due to excessive pressures caused by a plugged vent.

During service or maintenance of the affected units check for and remove caps or any other obstruction that may impede venting.

Ref: 09-13.doc Copyright, 2004. The Toro Company