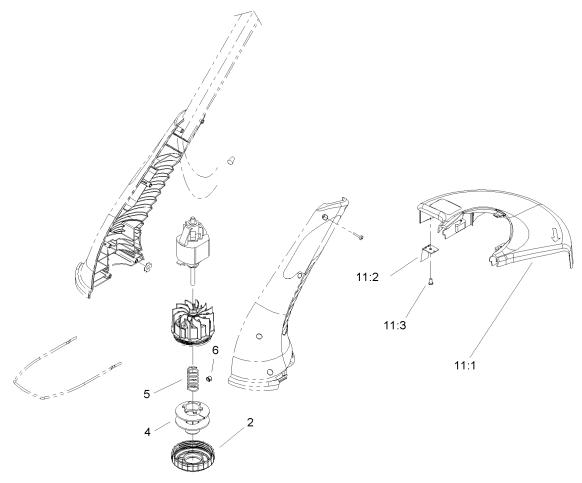

## Spool and Shield Assembly

| Ref  | Part No. | Qty. | Description                     |  |
|------|----------|------|---------------------------------|--|
| 2    | 105-9422 | 1    | Cap-Drum                        |  |
| 4    | 73-8490  | 1    | .065 Spool ASM                  |  |
| 4:1  | 73-8190  | 1    | Spool-Large (Not Illustrated)   |  |
| 4:2  | 88003    | 1    | Line-Filiment (Not Illustrated) |  |
| 5    | 105-9423 | 1    | Spring-Extension                |  |
| 6    | 107-3344 | 1    | Eyelet-Guide                    |  |
| 11   | 106-9839 | 1    | Shield ASM (Not Illustrated)    |  |
| 11:1 | 105-9425 | 1    | Shield-12In                     |  |
| 11:2 | 106-6467 | 1    | Blade-Cutoff                    |  |
| 11:3 | 105-9437 | 1    | Screw-Pan Hd                    |  |
|      |          |      |                                 |  |
|      |          |      |                                 |  |
|      |          |      |                                 |  |
|      |          |      |                                 |  |
|      |          |      |                                 |  |
|      |          |      |                                 |  |
|      |          |      |                                 |  |
|      |          |      |                                 |  |
|      |          |      |                                 |  |
|      |          |      |                                 |  |
|      |          |      |                                 |  |
|      |          |      |                                 |  |
|      |          |      |                                 |  |
|      |          |      |                                 |  |