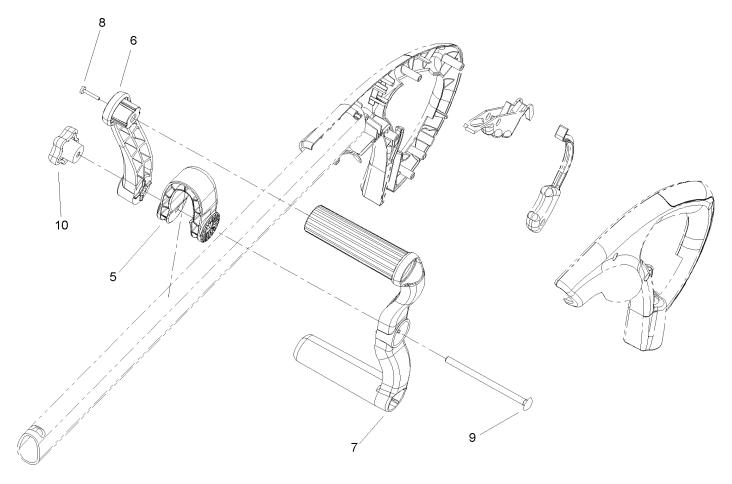

### **Handle Assembly**

| Ref | Part No. | Qty. | Description           |  |  |  |
|-----|----------|------|-----------------------|--|--|--|
| 5   | 107-3348 | 1    | Collar-Handle, Assist |  |  |  |
| 6   | 107-3346 | 1    | Handle-Assist, Right  |  |  |  |
| 7   | 107-3347 | 1    | Handle-Assist, Left   |  |  |  |
| 7   | 108-6438 | 1    | Assist Handle ASM     |  |  |  |
| 8   | 94-4496  | 1    | Screw-PPH             |  |  |  |
| 9   | 108-6405 | 1    | Screw-Carriage        |  |  |  |
| 10  | 108-6402 | 1    | Knob-Handle           |  |  |  |
|     |          |      |                       |  |  |  |
|     |          |      |                       |  |  |  |
|     |          |      |                       |  |  |  |
|     |          |      |                       |  |  |  |
|     |          |      |                       |  |  |  |
|     |          |      |                       |  |  |  |
|     |          |      |                       |  |  |  |
|     |          |      |                       |  |  |  |
|     |          |      |                       |  |  |  |
|     |          |      |                       |  |  |  |
|     |          |      |                       |  |  |  |
|     |          |      |                       |  |  |  |
|     |          |      |                       |  |  |  |
|     |          |      |                       |  |  |  |
|     |          |      |                       |  |  |  |
|     |          |      |                       |  |  |  |
|     |          |      |                       |  |  |  |