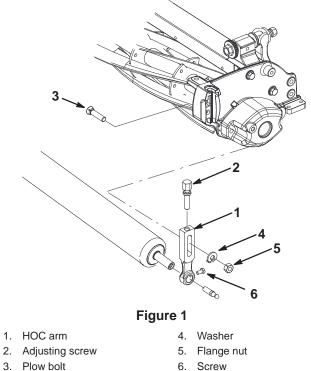

## Installation Instructions

- 1. Remove plow bolt, washer and flange nut securing one of the HOC arms to cutting unit sideplate.
- 2. Loosen roller mounting screws in HOC arms.
- 3. Slide roller shaft into HOC arm on opposite end of cutting unit.
- 4. Slide HOC arm onto roller shaft.
- 5. Loosely secure the roller to the cutting unit with the HOC arm and fasteners previously removed.
- 6. Center roller between HOC arms.
- 7. Tighten roller mounting screws
- 8. Adjust to desired height of cut and tighten HOC arm mounting fasteners.

3. Plow bolt