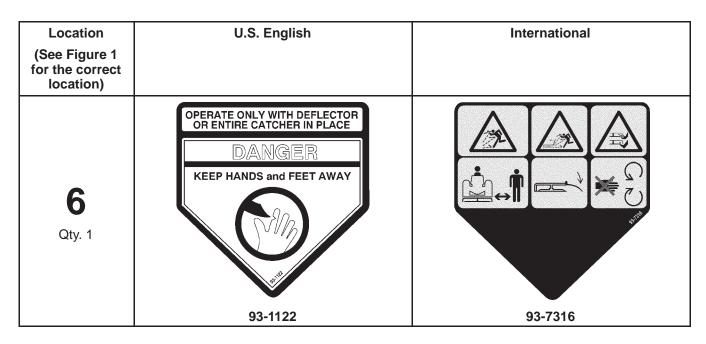

Install the sound decal to the mower deck as shown in Figures 1 and 2.

| Location                                      | U.S. English                                                                                                                                                                                                                                                                                                                                                                                                                                                                                                                                                                                                                                                                                                                                                                                                                                                                                                                                                                                                                                                                                                                                                                                                                                                                                                                                                                                                                                                                                                                                                                                                                                                                                                                                                                                                                                                                                                                                                                                                                                                                                                                     | International |
|-----------------------------------------------|----------------------------------------------------------------------------------------------------------------------------------------------------------------------------------------------------------------------------------------------------------------------------------------------------------------------------------------------------------------------------------------------------------------------------------------------------------------------------------------------------------------------------------------------------------------------------------------------------------------------------------------------------------------------------------------------------------------------------------------------------------------------------------------------------------------------------------------------------------------------------------------------------------------------------------------------------------------------------------------------------------------------------------------------------------------------------------------------------------------------------------------------------------------------------------------------------------------------------------------------------------------------------------------------------------------------------------------------------------------------------------------------------------------------------------------------------------------------------------------------------------------------------------------------------------------------------------------------------------------------------------------------------------------------------------------------------------------------------------------------------------------------------------------------------------------------------------------------------------------------------------------------------------------------------------------------------------------------------------------------------------------------------------------------------------------------------------------------------------------------------------|---------------|
| (See Figure 1<br>for the correct<br>location) |                                                                                                                                                                                                                                                                                                                                                                                                                                                                                                                                                                                                                                                                                                                                                                                                                                                                                                                                                                                                                                                                                                                                                                                                                                                                                                                                                                                                                                                                                                                                                                                                                                                                                                                                                                                                                                                                                                                                                                                                                                                                                                                                  |               |
| 1                                             | No existing U.S. decal                                                                                                                                                                                                                                                                                                                                                                                                                                                                                                                                                                                                                                                                                                                                                                                                                                                                                                                                                                                                                                                                                                                                                                                                                                                                                                                                                                                                                                                                                                                                                                                                                                                                                                                                                                                                                                                                                                                                                                                                                                                                                                           | 105-4674      |
|                                               |                                                                                                                                                                                                                                                                                                                                                                                                                                                                                                                                                                                                                                                                                                                                                                                                                                                                                                                                                                                                                                                                                                                                                                                                                                                                                                                                                                                                                                                                                                                                                                                                                                                                                                                                                                                                                                                                                                                                                                                                                                                                                                                                  |               |
| 2                                             |                                                                                                                                                                                                                                                                                                                                                                                                                                                                                                                                                                                                                                                                                                                                                                                                                                                                                                                                                                                                                                                                                                                                                                                                                                                                                                                                                                                                                                                                                                                                                                                                                                                                                                                                                                                                                                                                                                                                                                                                                                                                                                                                  |               |
|                                               | 111655                                                                                                                                                                                                                                                                                                                                                                                                                                                                                                                                                                                                                                                                                                                                                                                                                                                                                                                                                                                                                                                                                                                                                                                                                                                                                                                                                                                                                                                                                                                                                                                                                                                                                                                                                                                                                                                                                                                                                                                                                                                                                                                           | 107–8456      |
| <b>3</b><br>Qty. 2                            | WARNING<br>HOT<br>SURFACE<br>65-2690                                                                                                                                                                                                                                                                                                                                                                                                                                                                                                                                                                                                                                                                                                                                                                                                                                                                                                                                                                                                                                                                                                                                                                                                                                                                                                                                                                                                                                                                                                                                                                                                                                                                                                                                                                                                                                                                                                                                                                                                                                                                                             | 107-9200      |
|                                               | 65–2690                                                                                                                                                                                                                                                                                                                                                                                                                                                                                                                                                                                                                                                                                                                                                                                                                                                                                                                                                                                                                                                                                                                                                                                                                                                                                                                                                                                                                                                                                                                                                                                                                                                                                                                                                                                                                                                                                                                                                                                                                                                                                                                          | 107–9200      |
| 4                                             | DEFLECTOR IS NOT IN<br>PELACE: DO NOT OPERATE.                                                                                                                                                                                                                                                                                                                                                                                                                                                                                                                                                                                                                                                                                                                                                                                                                                                                                                                                                                                                                                                                                                                                                                                                                                                                                                                                                                                                                                                                                                                                                                                                                                                                                                                                                                                                                                                                                                                                                                                                                                                                                   |               |
|                                               | 92–7109                                                                                                                                                                                                                                                                                                                                                                                                                                                                                                                                                                                                                                                                                                                                                                                                                                                                                                                                                                                                                                                                                                                                                                                                                                                                                                                                                                                                                                                                                                                                                                                                                                                                                                                                                                                                                                                                                                                                                                                                                                                                                                                          | 93–7009       |
| <b>5</b><br>Qty. 2                            | A DANGER<br>CONTRACTOR OF CONTRACTOR OF CONTRA |               |
|                                               | 92–7108                                                                                                                                                                                                                                                                                                                                                                                                                                                                                                                                                                                                                                                                                                                                                                                                                                                                                                                                                                                                                                                                                                                                                                                                                                                                                                                                                                                                                                                                                                                                                                                                                                                                                                                                                                                                                                                                                                                                                                                                                                                                                                                          | 93-7317       |