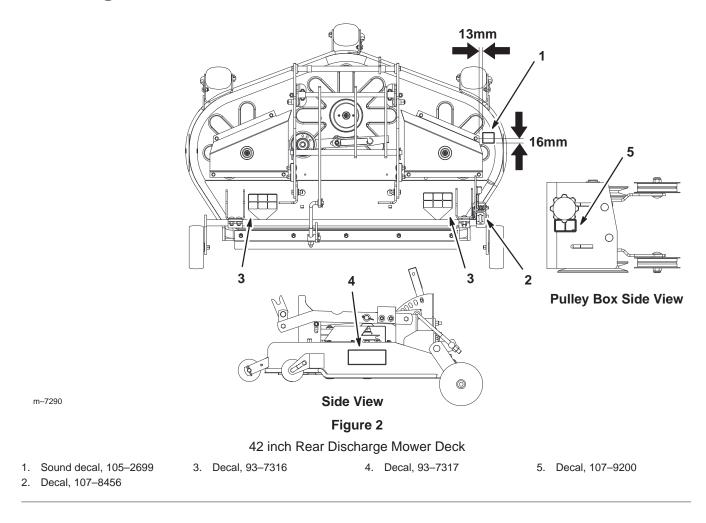

### Installing the Decals on a 107cm Mower

| Location                                      | U.S. English                                                                                                                                                                                         | International          |
|-----------------------------------------------|------------------------------------------------------------------------------------------------------------------------------------------------------------------------------------------------------|------------------------|
| (See Figure 1<br>for the correct<br>location) |                                                                                                                                                                                                      |                        |
| 1                                             | No existing U.S. decal                                                                                                                                                                               | LwA<br>100<br>105-2699 |
| 2                                             | HEIGHT<br>OF CUT<br>LOWER<br>RAISE<br>111655                                                                                                                                                         | 107-8456               |
| <b>3</b><br>Qty. 2                            | OPERATE ONLY WITH DEFLECTOR<br>OR ENTIRE CATCHER IN PLACE<br>DANGER<br>KEEP HANDS and FEET AWAY                                                                                                      | 93-7316                |
| <b>4</b><br>Qty. 2                            | BOT THEE<br>A DANGER<br>ROTATING BLADES UNDER<br>ENTIRE MOWER DECK.<br>KEEP HANDS and FEET AWAY.<br>THROWN OBJECTS ARE<br>DANGEROUS.<br>KEEP DEFLECTOR IN PLACE.<br>KEEP BYSTANDERS AWAY.<br>92–7108 | 93-7317                |
| <b>5</b><br>Qty. 2                            | A WARNING<br>HOT<br>SURFACE<br>65-2690                                                                                                                                                               | 107-9200               |