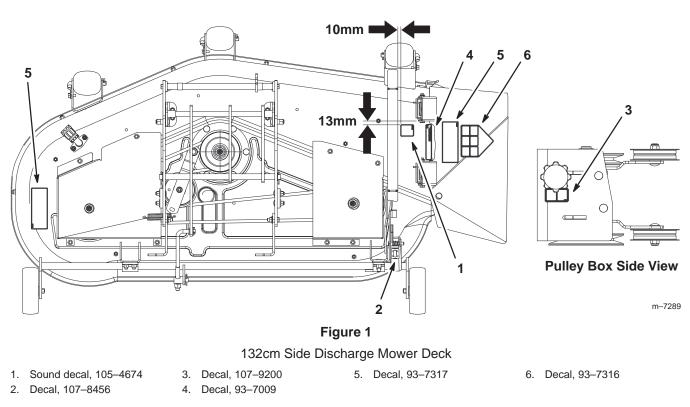

#### Installing the Decals on a 132cm Mower

Install the sound decal to the mower deck as shown in Figures 1 and 2.

| Location                                      | U.S. English                                                                                                                                                                                                                                                                                                                                                                                                                                                                                                                                                                                                                                                                                                                                                                                                                                                                                                                                                                                                                                                                                                                                                                                                                                                                                                                                                                                                                                                                                                                                                                                                                                                                                                                                                                                                                                                                                                                                                                                                                                                                                                                     | International |
|-----------------------------------------------|----------------------------------------------------------------------------------------------------------------------------------------------------------------------------------------------------------------------------------------------------------------------------------------------------------------------------------------------------------------------------------------------------------------------------------------------------------------------------------------------------------------------------------------------------------------------------------------------------------------------------------------------------------------------------------------------------------------------------------------------------------------------------------------------------------------------------------------------------------------------------------------------------------------------------------------------------------------------------------------------------------------------------------------------------------------------------------------------------------------------------------------------------------------------------------------------------------------------------------------------------------------------------------------------------------------------------------------------------------------------------------------------------------------------------------------------------------------------------------------------------------------------------------------------------------------------------------------------------------------------------------------------------------------------------------------------------------------------------------------------------------------------------------------------------------------------------------------------------------------------------------------------------------------------------------------------------------------------------------------------------------------------------------------------------------------------------------------------------------------------------------|---------------|
| (See Figure 1<br>for the correct<br>location) |                                                                                                                                                                                                                                                                                                                                                                                                                                                                                                                                                                                                                                                                                                                                                                                                                                                                                                                                                                                                                                                                                                                                                                                                                                                                                                                                                                                                                                                                                                                                                                                                                                                                                                                                                                                                                                                                                                                                                                                                                                                                                                                                  |               |
| 1                                             | No existing U.S. decal                                                                                                                                                                                                                                                                                                                                                                                                                                                                                                                                                                                                                                                                                                                                                                                                                                                                                                                                                                                                                                                                                                                                                                                                                                                                                                                                                                                                                                                                                                                                                                                                                                                                                                                                                                                                                                                                                                                                                                                                                                                                                                           | 105-4674      |
|                                               |                                                                                                                                                                                                                                                                                                                                                                                                                                                                                                                                                                                                                                                                                                                                                                                                                                                                                                                                                                                                                                                                                                                                                                                                                                                                                                                                                                                                                                                                                                                                                                                                                                                                                                                                                                                                                                                                                                                                                                                                                                                                                                                                  |               |
| 2                                             |                                                                                                                                                                                                                                                                                                                                                                                                                                                                                                                                                                                                                                                                                                                                                                                                                                                                                                                                                                                                                                                                                                                                                                                                                                                                                                                                                                                                                                                                                                                                                                                                                                                                                                                                                                                                                                                                                                                                                                                                                                                                                                                                  |               |
|                                               | 111655                                                                                                                                                                                                                                                                                                                                                                                                                                                                                                                                                                                                                                                                                                                                                                                                                                                                                                                                                                                                                                                                                                                                                                                                                                                                                                                                                                                                                                                                                                                                                                                                                                                                                                                                                                                                                                                                                                                                                                                                                                                                                                                           | 107–8456      |
| <b>3</b><br>Qty. 2                            | WARNING<br>HOT<br>SURFACE<br>65-2690                                                                                                                                                                                                                                                                                                                                                                                                                                                                                                                                                                                                                                                                                                                                                                                                                                                                                                                                                                                                                                                                                                                                                                                                                                                                                                                                                                                                                                                                                                                                                                                                                                                                                                                                                                                                                                                                                                                                                                                                                                                                                             | 107-9200      |
|                                               | 65–2690                                                                                                                                                                                                                                                                                                                                                                                                                                                                                                                                                                                                                                                                                                                                                                                                                                                                                                                                                                                                                                                                                                                                                                                                                                                                                                                                                                                                                                                                                                                                                                                                                                                                                                                                                                                                                                                                                                                                                                                                                                                                                                                          | 107–9200      |
| 4                                             | DEFLECTOR IS NOT IN<br>PELACE: DO NOT OPERATE.                                                                                                                                                                                                                                                                                                                                                                                                                                                                                                                                                                                                                                                                                                                                                                                                                                                                                                                                                                                                                                                                                                                                                                                                                                                                                                                                                                                                                                                                                                                                                                                                                                                                                                                                                                                                                                                                                                                                                                                                                                                                                   |               |
|                                               | 92–7109                                                                                                                                                                                                                                                                                                                                                                                                                                                                                                                                                                                                                                                                                                                                                                                                                                                                                                                                                                                                                                                                                                                                                                                                                                                                                                                                                                                                                                                                                                                                                                                                                                                                                                                                                                                                                                                                                                                                                                                                                                                                                                                          | 93–7009       |
| <b>5</b><br>Qty. 2                            | A DANGER<br>CONTRACTOR OF CONTRACTOR OF CONTRA |               |
|                                               | 92–7108                                                                                                                                                                                                                                                                                                                                                                                                                                                                                                                                                                                                                                                                                                                                                                                                                                                                                                                                                                                                                                                                                                                                                                                                                                                                                                                                                                                                                                                                                                                                                                                                                                                                                                                                                                                                                                                                                                                                                                                                                                                                                                                          | 93-7317       |