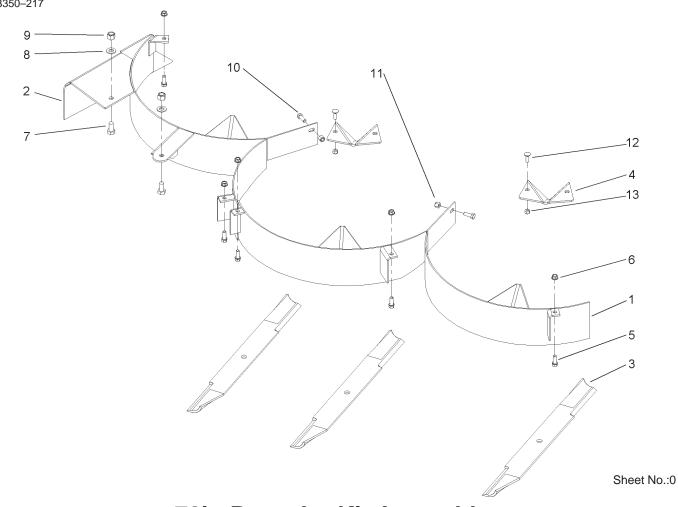

## 72in Recycler Kit Assembly

| Re | ef. No.                                                           | Part No. | Qty.         | Description                                                                                                                           |
|----|-------------------------------------------------------------------|----------|--------------|---------------------------------------------------------------------------------------------------------------------------------------|
|    | 1<br>2<br>3<br>4<br>5<br>6<br>7<br>8<br>9<br>10<br>11<br>12<br>13 | 3296–39  | 113255222244 | Baffle-RH Baffle-LH Blade Kicker Screw-Taptite Nut-HHF Screw-HH Washer-Flat Nut-Lock, NI Screw-HH Nut-Lock, NI Bolt-CARR Nut-Lock, NI |