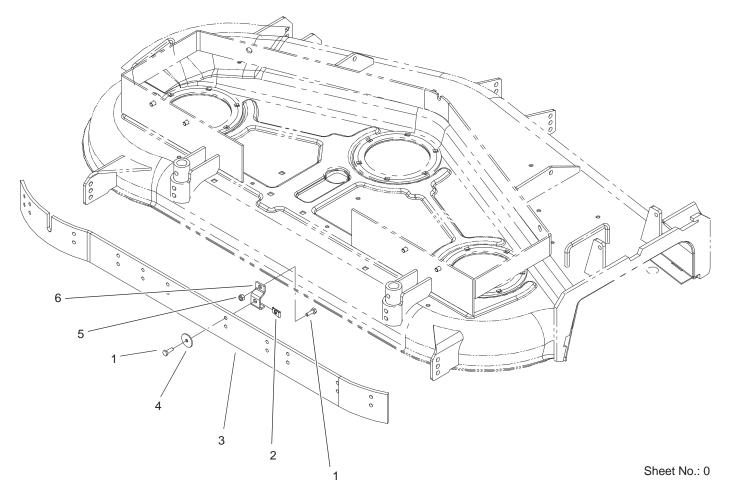

## **Striping Assembly**

| Ref No                                 | Part No                                                                    | Otv                            | Description                                                                                                    | Ref No  | Part No     | Otv  | Description |
|----------------------------------------|----------------------------------------------------------------------------|--------------------------------|----------------------------------------------------------------------------------------------------------------|---------|-------------|------|-------------|
| Ref. No.<br>1<br>2<br>3<br>4<br>5<br>6 | Part No.<br>321–4<br>3290–199<br>106–3373<br>3256–55<br>3296–42<br>99–2846 | Qty.<br>16<br>8<br>8<br>8<br>8 | Description<br>Screw-HH<br>Nut-Speed<br>Wiper-Stiping Kit<br>Washer-Flat<br>Nut-Lock, NI<br>Bracket – Mounting | Ref. No | o. Part No. | Qty. | Description |