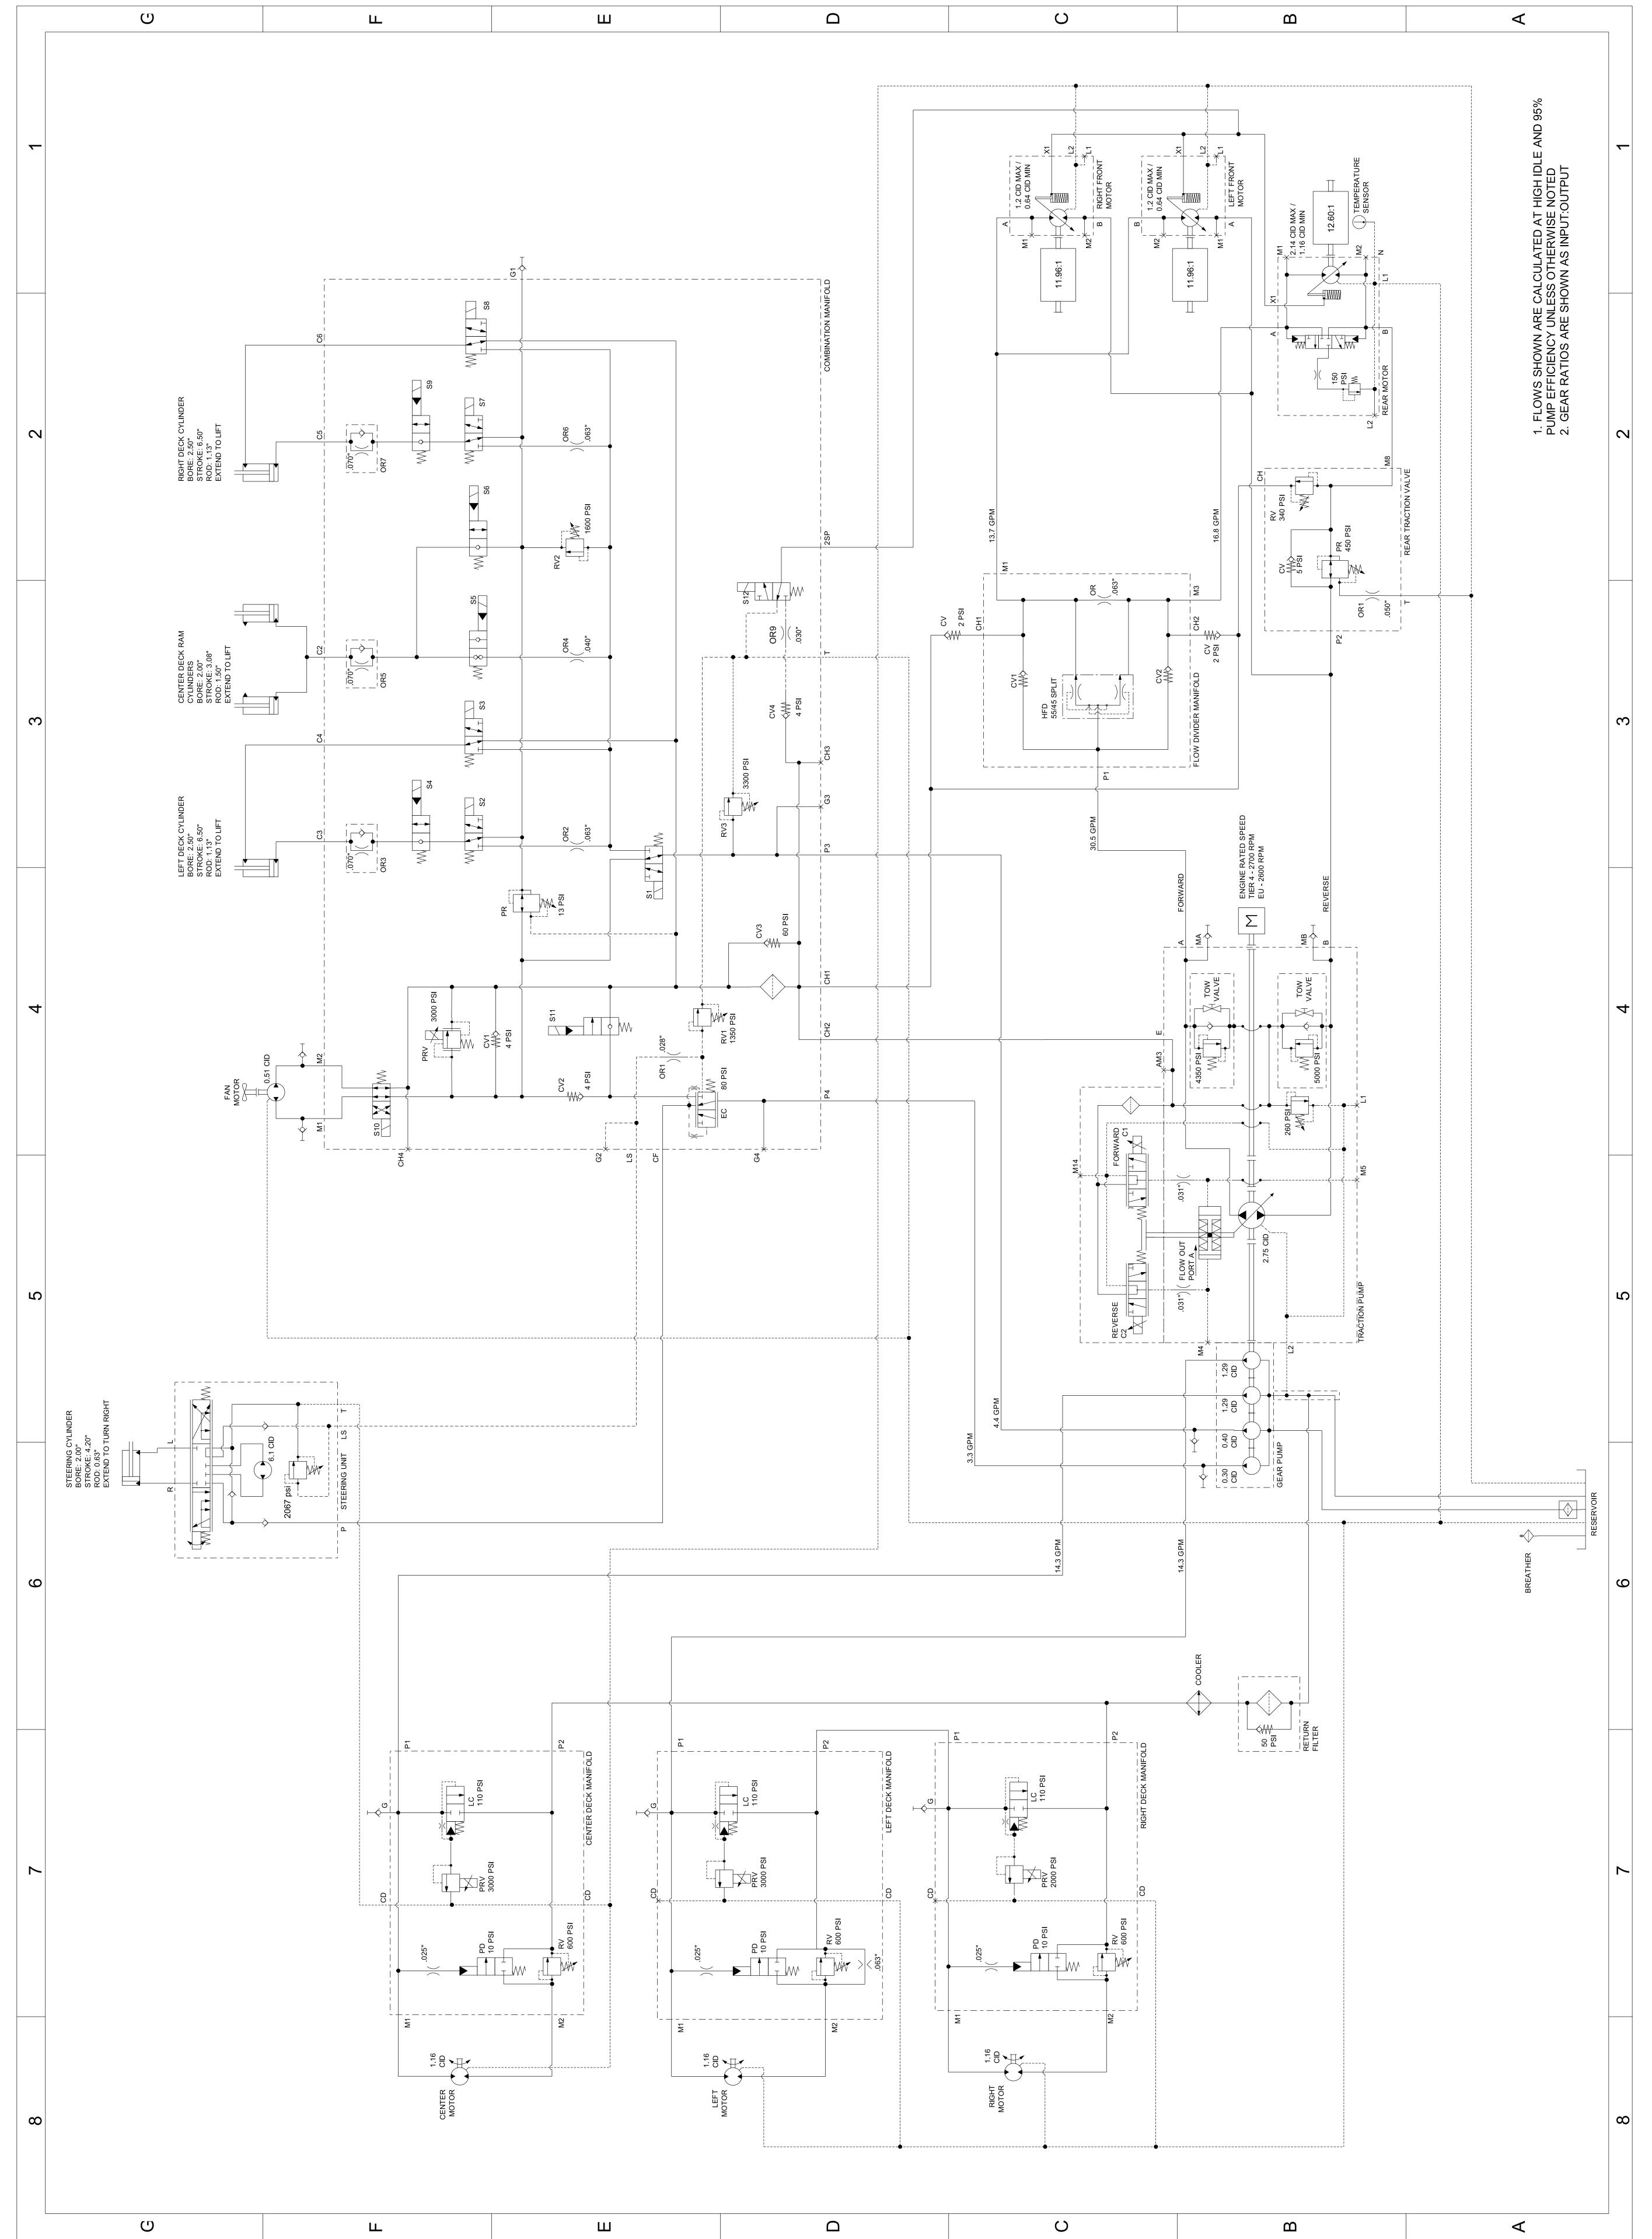

Hydraulic Schematic

30605, 30605TE, 30609, 30635, 30635TE, 30636 144-7170 Rev B 1 of 1

g508859