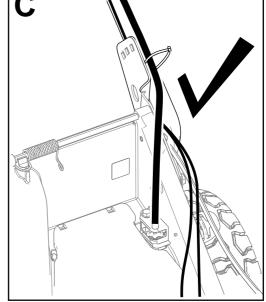

## 53cm Heavy-Duty Recycler®/Rear Bagger Lawn Mower

Model No. 22283—Serial No. 415300000 and Up Model No. 22285—Serial No. 400000000 and Up

Addendum

*Important:* This is a correction to the *Installing the Handle* setup instructions that are shown in the *Operator's Manual*. Please route the traction cable above the handle as shown, and use a cable tie to hold the cable in place outside of the handle plate.

## Installing the Handle

Figure 1

g483946