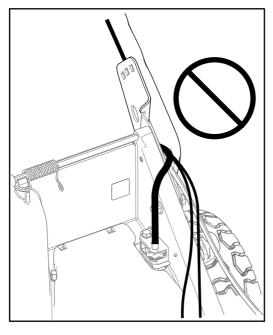

## 53cm Heavy-Duty Recycler®/Rear Bagger Lawn Mower

Model No. 22283—Serial No. 415300000 and Up Model No. 22285—Serial No. 400000000 and Up

Addendum

*Important:* This is a correction to the *Installing the Handle* setup instructions that are shown in the *Operator's Manual*. Please route the traction cable above the handle as shown, and use a cable tie to hold the cable in place outside of the handle plate.