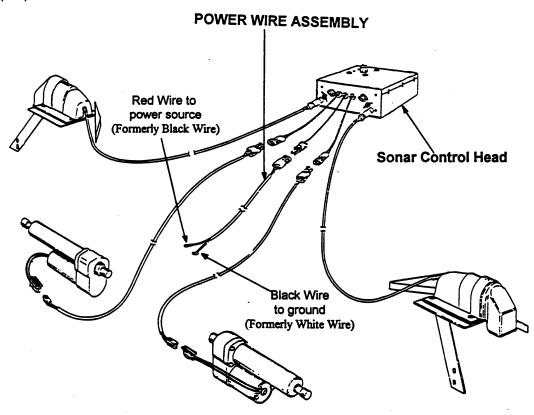

## Workman® Sprayer Sonic Boom

Model/Serial Range: Model Number: Serial Numbers:

41036 not applicable

**Subject:** Change to Sonic Boom Wire Harness.

The colors of the Power Assembly leads changed during the 1993 model year. Originally, the power wire assembly used a Black wire and a White wire. The wires were routed as follows:

Black Wire: To the Power Source

White Wire: To Ground

The power wire assembly currently uses a Red wire and a Black wire. The NEW wires are routed as follows:

Red Wire: To the Power Source

Black Wire: To Ground

All current manuals for the 1993 model year are correct in showing the new Red/Black power wire assembly. The power wires regardless of the color of the harness are tagged with an "+" or "-" to ensure proper installation. See illustration below.