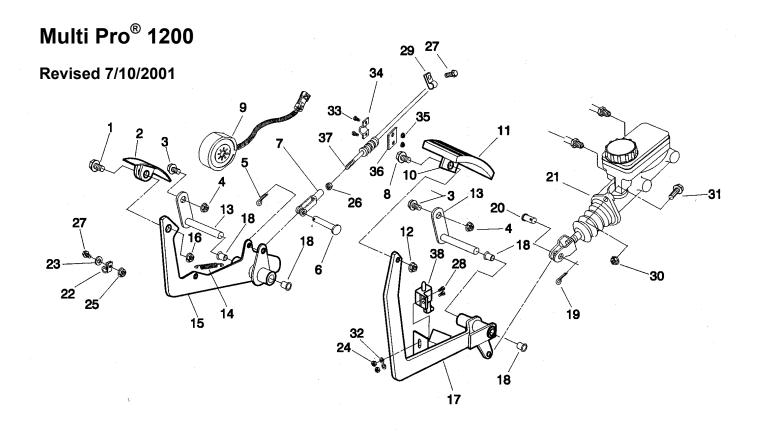

## **BRAKE & ACCELERATOR PEDAL ASM**

| #  | Part No. | Description       | Qty |   | #  | Part No. | Description            | Qty |
|----|----------|-------------------|-----|---|----|----------|------------------------|-----|
| 1  | 322-5    | Bolt              | 1   |   | 21 | 94-3800  | Master Cylinder ASM    | 1   |
| 2  | 93-8469  | Accelerator Pedal | 1   |   | 22 | 2412-134 | R-Clamp                | 1   |
| 3  | 3234-5   | Cap Screw         | 3   |   | 23 | 3256-22  | Flat Washer            | 2   |
| 4  | 32128-20 | Nut               | 2   |   | 24 | 3217-26  | Nut                    | 1   |
| 5  | 3272-1   | Cotter Pin        | 1 1 |   | 25 | 32128-33 | Nut                    | 1 1 |
| 6  | 283-66   | Clevis Pin        | 1   |   | 26 | 3219-14  | Nut                    | 2   |
| 7  | 282-28   | Clevis            | 1 1 |   | 27 | 3234-4   | Capscrew               | 2   |
| 8  | 3234-11  | Cap Screw         | 1   |   | 28 | 3290-134 | Screw                  | 1   |
| 9  | 99-8090  | Magnet Lock       | - 1 |   | 29 | 2412-134 | R-Clamp                | 2   |
| 10 | 100-8422 | Brake Pedal       | 1   |   | 30 | 32128-43 | Nut                    | 2   |
| 11 | 7-3900   | Pedal Pad         | 1   |   | 31 | 3234-11  | Bolt                   | 2   |
| 12 | 32128-21 | Nut               | 1   |   | 32 | 3253-17  | Lock Washer            | 2   |
| 13 | 100-8554 | Pivot Pin         | 2   |   | 33 | 3274-81  | Socket Head Screw      | 1   |
| 14 | 67-1450  | Spring            | 1   |   | 34 | 100-8560 | Throttle Cable Bracket | 2   |
| 15 | 100-8367 | Accelerator Lever | 1   |   | 35 | 3217-26  | Hex Nut                | 1   |
| 16 | 32153-3  | Nut               | 2   |   | 36 | 100-8561 | Spacer                 | 1   |
| 17 | 100-8553 | Brake Lever       | 1   | 1 | 37 | 100-8383 | Accelerator Cable      | 1   |
| 18 | 256-257  | Bushing           | 4   |   | 38 | 92-0305  | Switch - Limit         | 1   |
| 19 | 3272-10  | Cotter Pin        | 1   | * | 39 | 104-8791 | Pedal Stop             | 1   |
| 20 | 283-2    | Clevis Pin        | 1   | * | 40 | 100-6702 | Stop Pedal Rubber      | 2   |
|    |          | ·*                |     |   |    |          |                        |     |
|    |          |                   |     |   |    |          |                        |     |
|    |          |                   |     |   |    |          |                        |     |
| 1  |          |                   | 1   |   | I  | •        |                        | 1   |