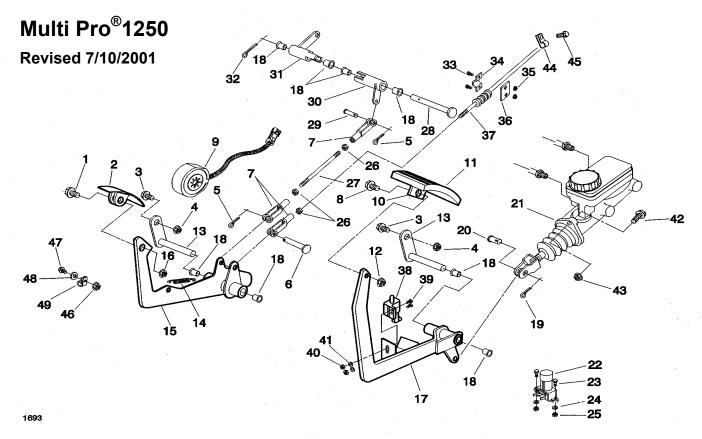

## **BRAKE & ACCELERATOR PEDAL ASM**

| #  | Part No. | Description         | Qty |     | #  | Part No. | Description             | Qty |
|----|----------|---------------------|-----|-----|----|----------|-------------------------|-----|
| 1  | 322-5    | Bolt                | 1   |     | 27 | 100-8562 | Threaded Rod            | 1   |
| 2  | 93-8469  | Accelerator Pedal   | 1   |     | 28 | 100-8517 | Pivot Pin               | 1   |
| 3  | 3234-5   | Cap Screw           | 3   |     | 29 | 283-67   | Clevis Pìn              | 1 1 |
| 4  | 32128-20 | Nut                 | 3   |     | 30 | 100-8515 | Accelerator Arm (Short) | 1 1 |
| 5  | 3272-1   | Cotter Pin          | 2   |     | 31 | 100-8512 | Accelerator Arm (Long)  | 1   |
| 6  | 283-66   | Clevis Pin          | 1   |     | 32 | 3272-12  | Cotter Pin              | 1   |
| 7  | 282-28   | Clevis              | 3   |     | 33 | 3274-81  | Socket Head Screw       | 2   |
| 8  | 3234-11  | Cap Screw           | 1   |     | 34 | 100-8560 | Throttle Cable Bracket  | 1   |
| 9  | 99-8090  | Magnet Lock         | 1   |     | 35 | 3217-26  | Hex Nut                 | 2   |
| 10 | 100-8422 | Brake Pedal         | 1   |     | 36 | 100-8561 | Spacer                  | 1   |
| 11 | 7-3900   | Pedal Pad           | 1   |     | 37 | 100-8383 | Accelerator Cable       | 1   |
| 12 | 32128-21 | Nut                 | 1   | 100 | 38 | 92-0305  | Switch - Limit          | .1  |
| 13 | 100-8554 | Pivot Pin           | 2   |     | 39 | 3290-134 | Screw                   | 2   |
| 14 | 67-1450  | Spring              | 1   |     | 40 | 3217-26  | Nut                     | 2   |
| 15 | 100-8367 | Accelerator Lever   | ,1  |     | 41 | 3253-17  | Lock Washer             | 2   |
| 16 | 32153-3  | Nut                 | 1   |     | 42 | 3234-11  | Bolt                    | 2   |
| 17 | 100-8553 | Brake Lever         | 1   |     | 43 | 32128-43 | Nut                     | 2   |
| 18 | 256-257  | Bushing             | 8   |     | 44 | 2412-134 | R-Clamp                 | 1   |
| 19 | 3272-10  | Cotter Pin          | 1   |     | 45 | 3234-4   | Capscrew                | 1   |
| 20 | 283-2    | Clevis Pin          | 1   |     | 46 | 32128-33 | Nut                     | 1   |
| 21 | 94-3800  | Master Cylinder ASM | 1   |     | 47 | 3234-4   | Flange Bolt             | 1   |
| 22 | 94-7170  | Foot Switch ASM     | 1   |     | 48 | 3256-22  | Flat Washer             | 1 1 |
| 23 | 32105-13 | Screw               | 2   |     | 49 | 2412-134 | . R-Clamp               | 1 1 |
| 24 | 3253-17  | Lock Washer         | 2   | *   | 50 | 104-8791 | Pedal Stop              | 1   |
| 25 | 3217-26  | Nut                 | 2   | *   | 51 | 100-6702 | Stop Pedal Rubber       | 2   |
| 26 | 3219-14  | Nut                 | 3   |     |    |          |                         |     |