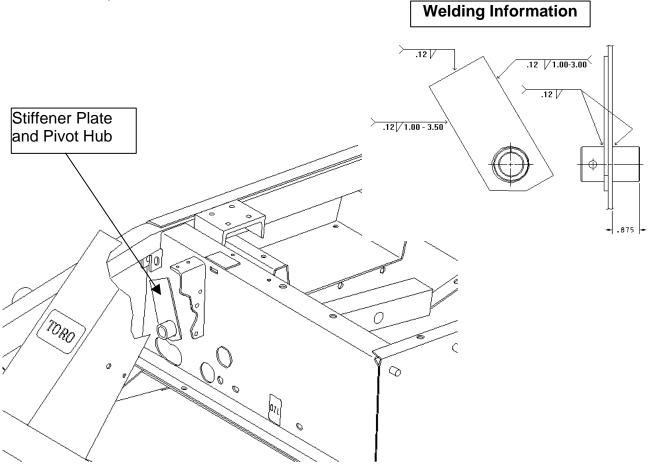

## Subject: Availability of repair parts to correct PTO Support Plate frame damage

A cracked PTO Support Plate is caused by repeated impacts against solid objects, such as tree roots or substantial loose debris. This damage can usually be repaired by welding the visible cracks. If the shaft support area is broken out, replacement parts are available to repair and reinforce the affected frame area.

One Pivot Hub 21-1210 and one Stiffener Plate 94-6870 are required to perform the repair shown below.

Ref: 13-01 Copyright<sup>©</sup>, 1997. The Toro Company