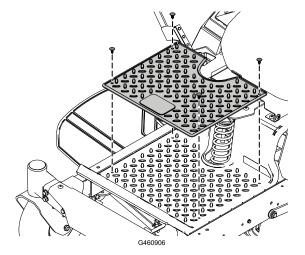

# **Installing the Floormat**

Secure the floormat to the platform as shown.

Page 2 3465-327 A