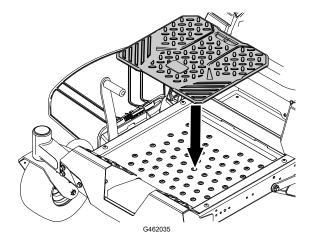

Machine**

Gas Models Only

- 1. Park the machine on a level surface.
- 2. Disengage the blade-control switch.
- 3. Move the motion-control levers outward to the PARK position.
- 4. Shut off the machine and remove the key.
- 5. Wait for all moving parts to stop.
- 6. Allow machine components to cool.

## **Preparing the Machine**

**Electric Models Only** 

- 1. Park the machine on a level surface.
- 2. Disengage the blade-control switch.
- 3. Move the motion-control levers outward to the NEUTRAL position.
- 4. Engage the parking brake.
- 5. Shut off the machine and remove the key.
- 6. Wait for all moving parts to stop.
- 7. Allow machine components to cool.
- 8. Remove the battery packs from the machine.



## **Installing the Floormat**

Place the floormat onto the platform as shown.