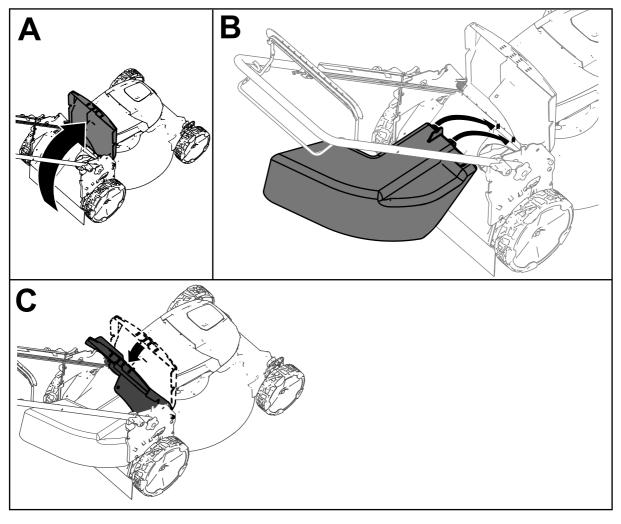

## Installing the Side-Discharge Chute

Use the side-discharge chute for cutting very tall grass.

- 1. Lift up the rear deflector.
- 2. Attach the side-discharge chute to the rear of the machine using the attachment points.
- 3. Allow the rear deflector to rest on the chute.