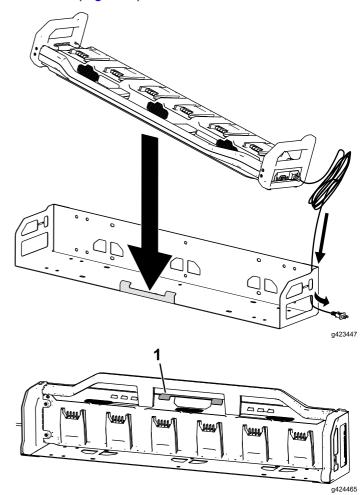

**Note:** You can install the mounting bracket so that the charger and batteries stand upright or lie flat.

1. 41 cm (16 inches) spacing 2. 61 cm (24 inches) spacing between holes between holes

2. Thread the power cable through the side of the mounting bracket and tilt the top of the charger so that it fits underneath the mounting bracket tabs (Figure 2).

Figure 2

1. Mounting bracket tabs

- 3. Secure the charger to the bracket using the straps as shown in Figure 3.
  - A. Loop the strap through the slot in the bracket.
  - B. Loop the strap around the charger handle and back through the buckle of the strap.
  - C. Secure the strap to itself.