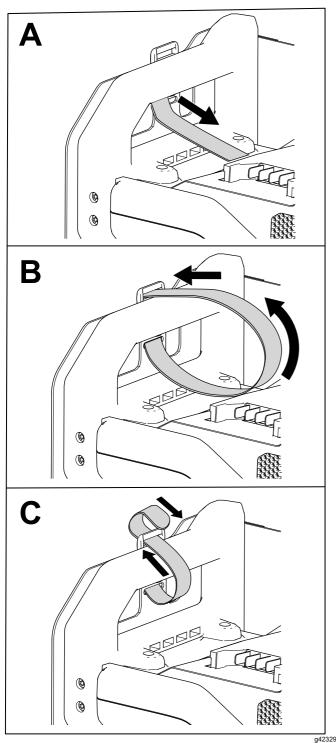

Figure 2

1. Mounting bracket tabs

- 3. Secure the charger to the bracket using the straps as shown in Figure 3.
  - A. Loop the strap through the slot in the bracket.
  - B. Loop the strap around the charger handle and back through the buckle of the strap.
  - C. Secure the strap to itself.

Figure 3

4. Repeat step 3 to secure the other side of the charger.