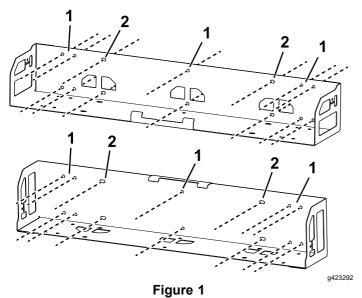

**Note:** You can install the mounting bracket so that the charger and batteries stand upright or lie flat.

1. 41 cm (16 inches) spacing 2. 61 cm (24 inches) spacing between holes between holes

2. Thread the power cable through the side of the mounting bracket and tilt the top of the charger so that it fits underneath the mounting bracket tabs (Figure 2).