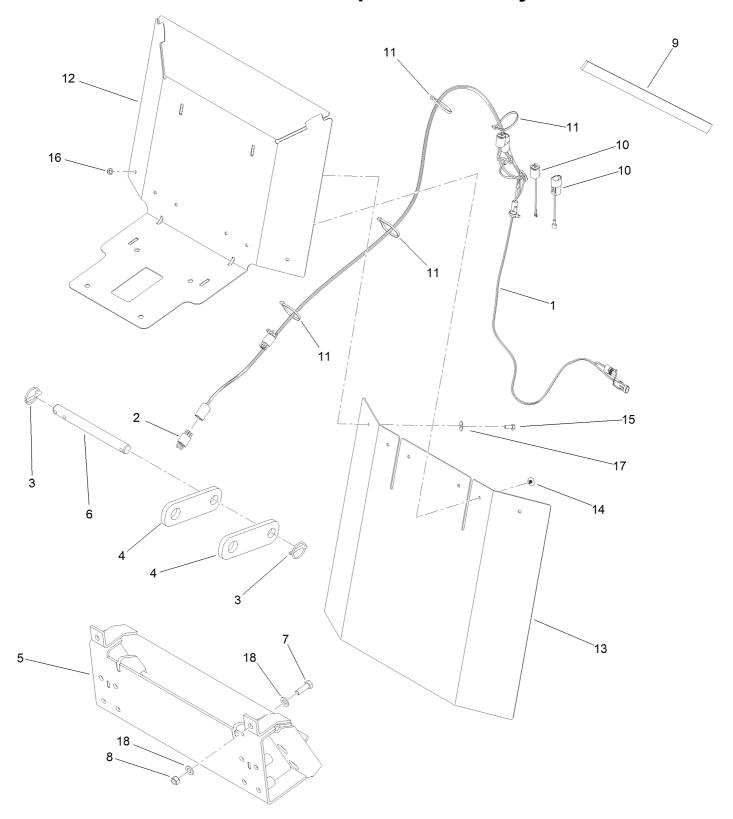

## Backhoe Fit-Up Kit Assembly

### Backhoe Fit-Up Kit Assembly (continued)

| Ref. | Part Number | Qty. | Description           | Ref. | Part Number | Qty. | Description               |
|------|-------------|------|-----------------------|------|-------------|------|---------------------------|
| 1    | 122-2272    | 1    | Harness-Wire, Kit     | 10   | 122-2387    | 1    | Harness-Wire, Kit         |
| 2    | 122-2273    | 1    | Harness-Wire, Jumper  | 11   | 3290-378    | 4    | Tie-Cable                 |
| 3    | 138-3642    | 4    | Pin-Klik              | 12   | 145-3192    | 1    | Shield-Heat, Backhoe Seat |
| 4    | 144-6751    | 2    | Strap-Cylinder Link   | 13   | 145-4900    | 1    | Sheild-Heat               |
| 5    | 145-0171    | 1    | Attachment-Plate. ASM | 14   | 130-6721    | 4    | Clip-Tree                 |
| 6    | 145-1856    | 1    | Pin-Locking           | 15   | 322-3       | 2    | Screw-HH                  |
| 7    | 325-6       | 2    | Screw-HH              | 16   | 104-8300    | 2    | Nut-HF, NI                |
| 8    | 32153-5     | 2    | Nut-Hex               | 17   | 108-4925    | 2    | Washer                    |
| 9    | 145-1861    | 1    | Strap - Velcro        | 18   | 106-9888    | 4    | Washer-Flat               |