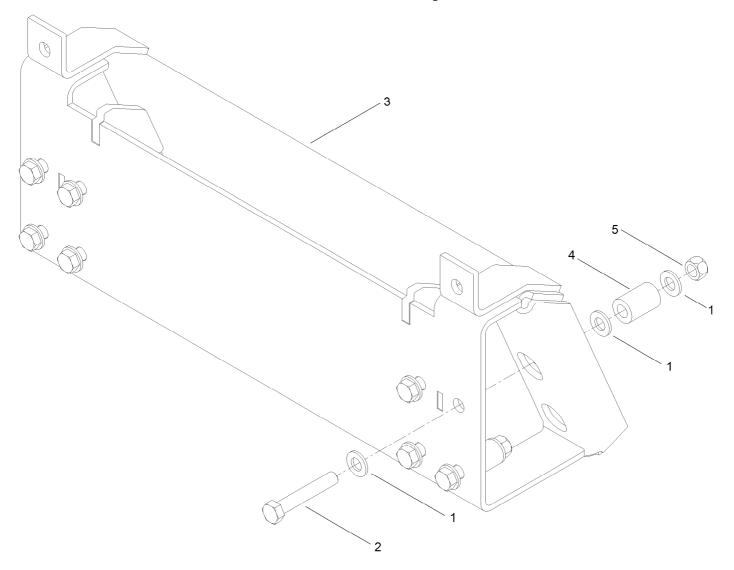

## Plate Attachment Assembly No. 145-0171

### Plate Attachment Assembly No. 145-0171 (continued)

| Ref. | Part Number | Qty. | Description      | Ref. | Part Number | Qty. | Description              |
|------|-------------|------|------------------|------|-------------|------|--------------------------|
| 1    | 106-9888    | 24   | Washer-Flat      | 4    | 145-0173    | 8    | Spacer-Attachment, Plate |
| 2    | 139-2634    | 8    | Screw-HH         | 5    | 32153-5     | 8    | Nut-Hex                  |
| 3    | 145-0170    | 1    | Plate-Attachment |      |             |      |                          |