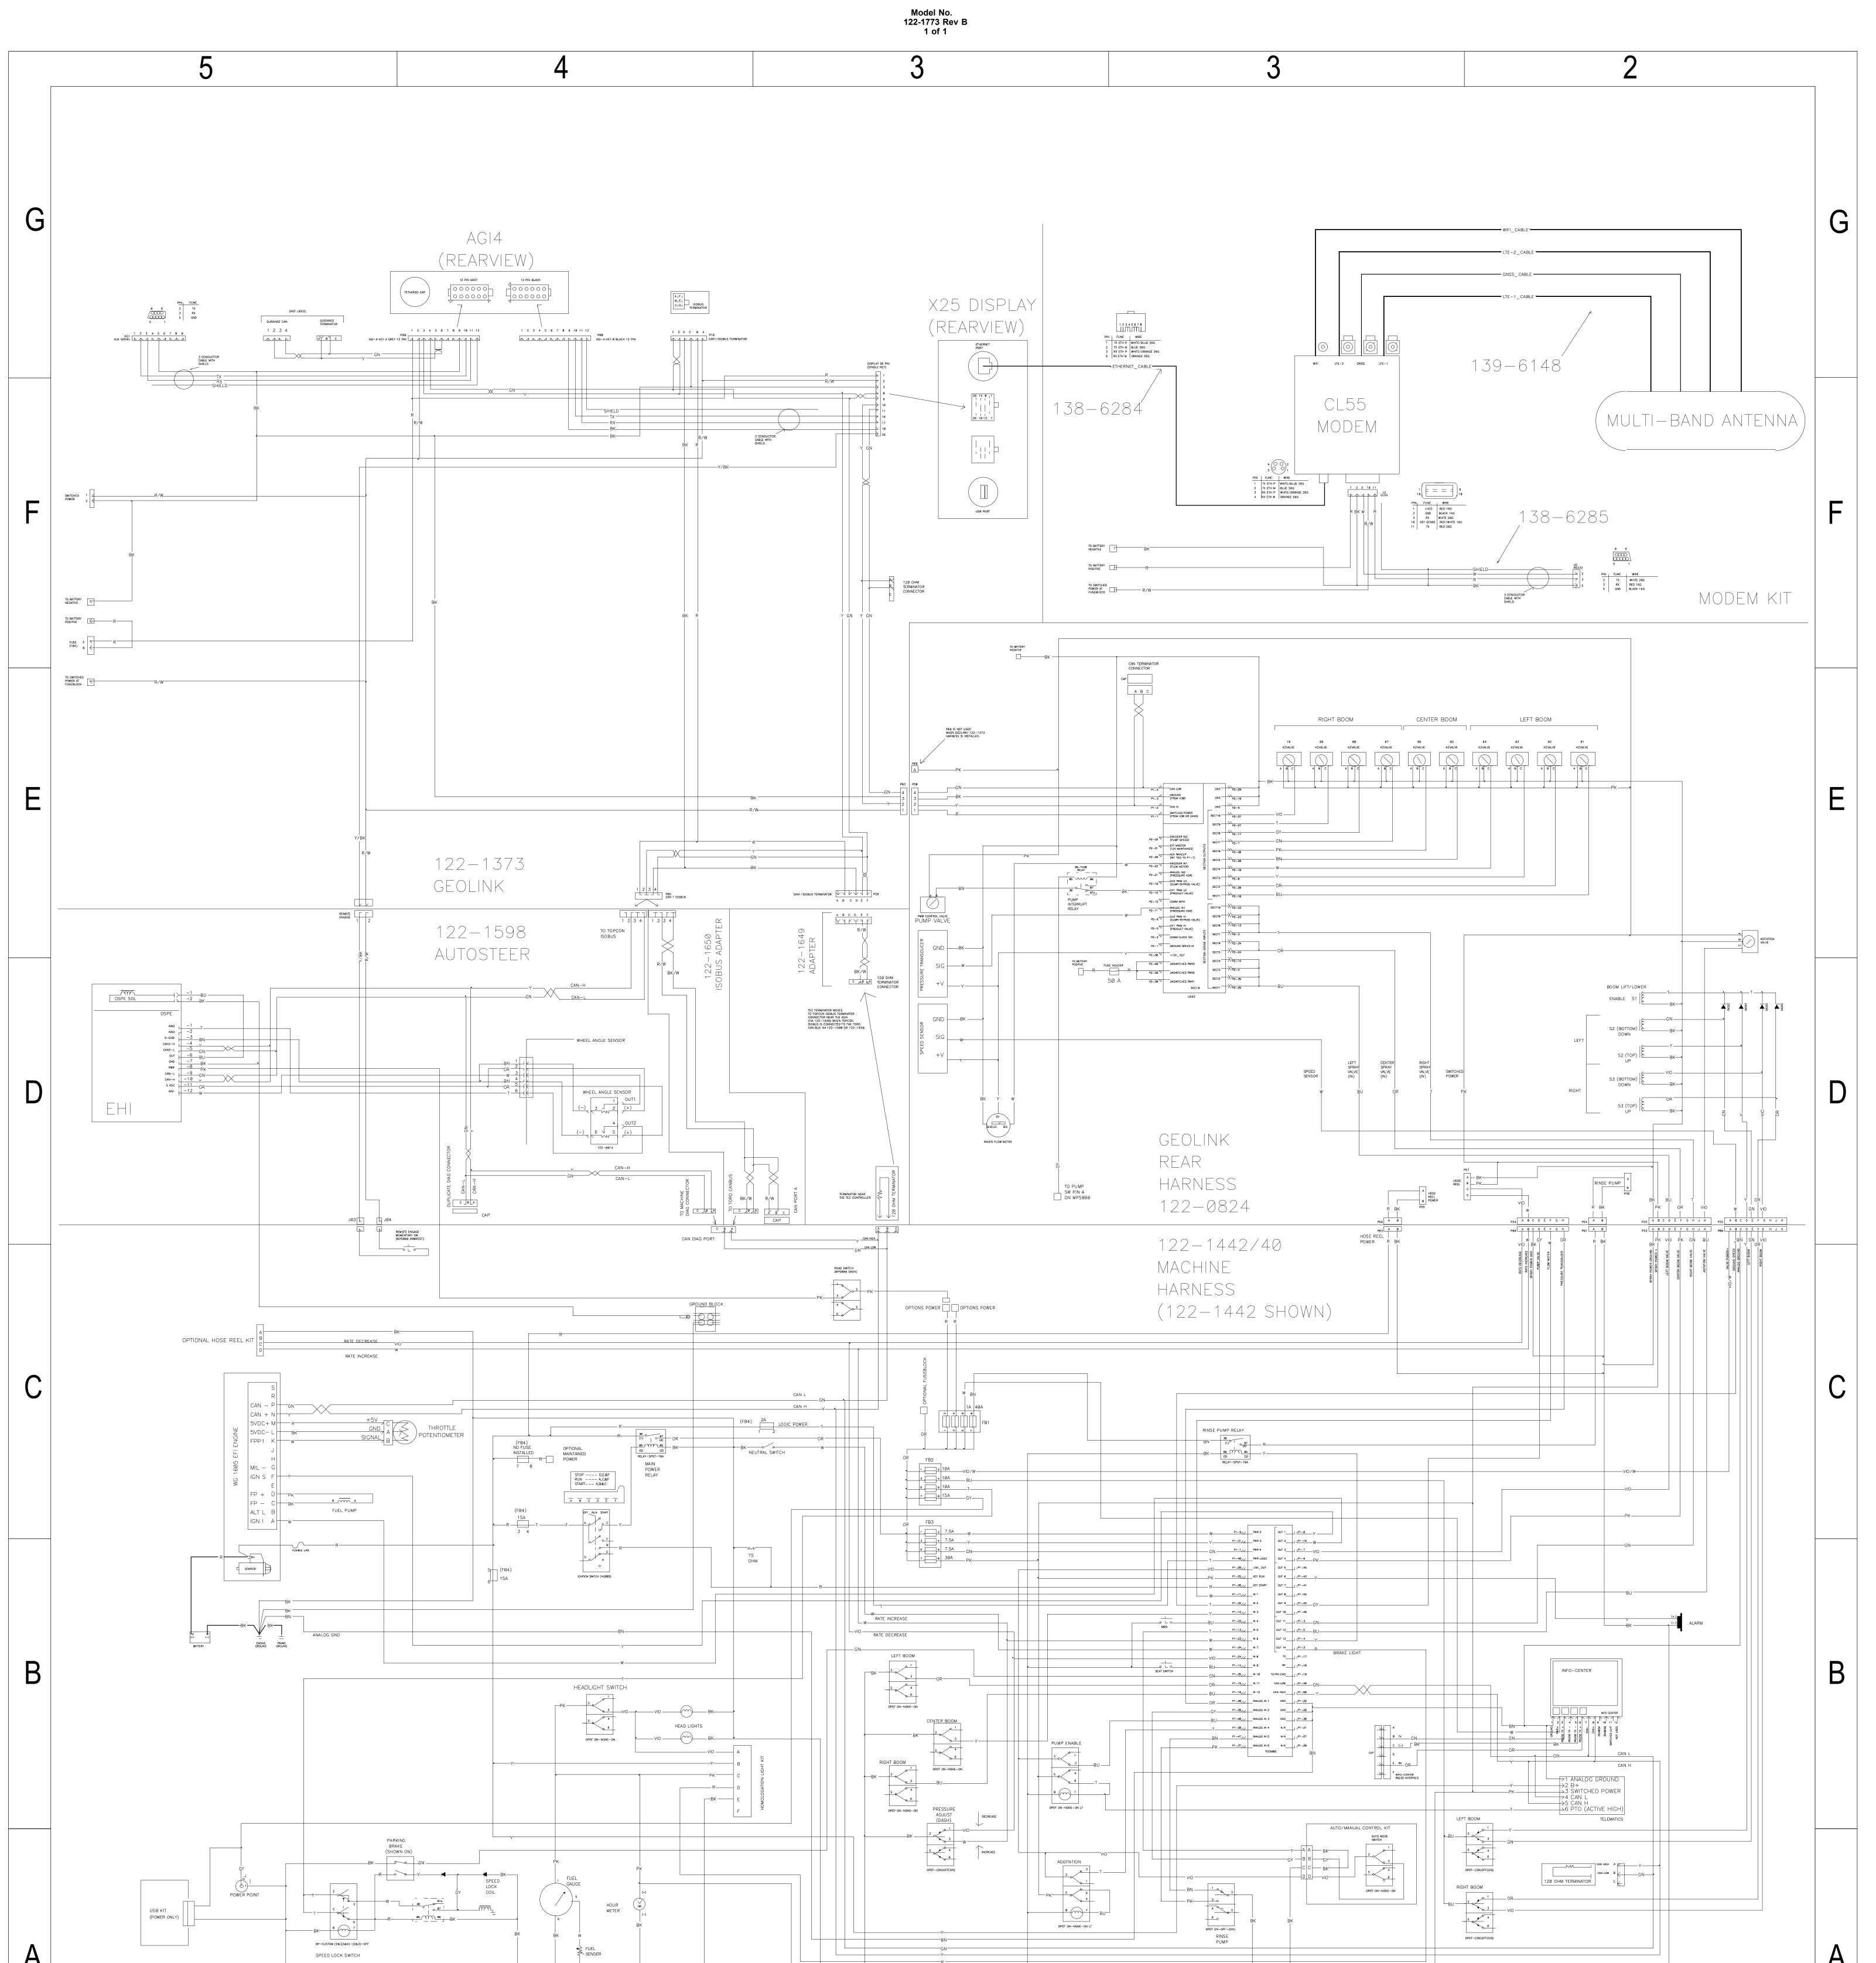

ТО

**Electrical Schematic** 

|   |       | R<br>PK                                |   |    |         |
|---|-------|----------------------------------------|---|----|---------|
|   | BK BK | − ↓ −−−−−−−−−−−−−−−−−−−−−−−−−−−−−−−−−− |   | BK |         |
|   |       |                                        |   |    |         |
|   |       |                                        |   |    |         |
|   |       |                                        |   |    |         |
|   |       |                                        |   |    |         |
|   |       |                                        |   |    |         |
|   |       | •                                      |   |    |         |
| 5 | 4     | 3                                      | 2 |    |         |
|   |       |                                        |   |    | g360656 |