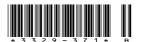

# Muffler and Spark Arrester Kit No. 105-1678

| Ref. | Part Number | Qty. | Description               |
|------|-------------|------|---------------------------|
| 1    | 137-8098    | 1    | Spark Arrestor, 1.25 I.D. |
| 3    | 103-2759    | 1    | Muffler                   |
| 4    | 103-1564    | 2    | Gasket-Exhaust            |