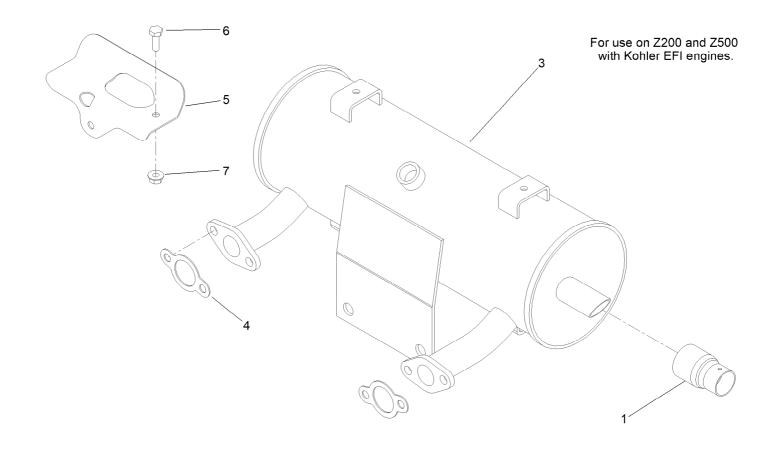

# Muffler and Spark Arrester Kit No. 105-3633

| Ref | . Part Number | Qty. | Description    |
|-----|---------------|------|----------------|
| 3   | 103-2758      | 1    | Muffler        |
| 4   | 1-653313      | 2    | Gasket-Exhaust |