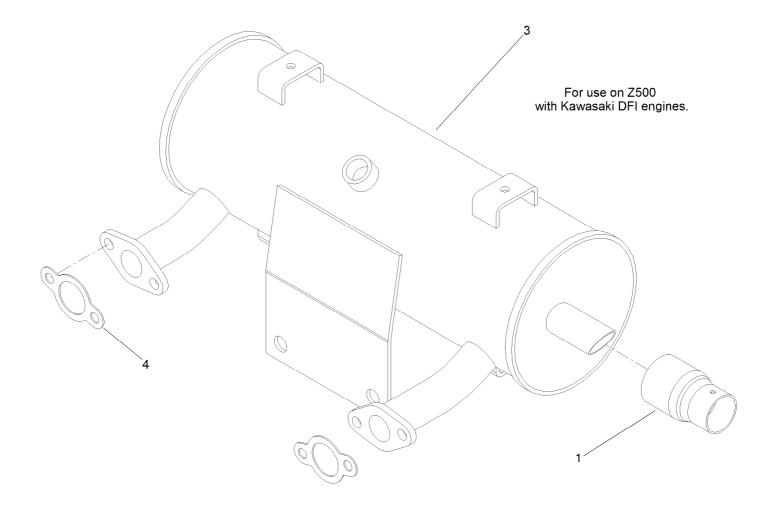

# Muffler and Spark Arrester Kit No. 105-1679

|   | Ref. | Part Number | Qty. | Description               |
|---|------|-------------|------|---------------------------|
| - | 1    | 137-8098    | 1    | Spark Arrestor, 1.25 I.D. |
|   | 3    | 103-7481    | 1    | Muffler                   |
|   | 4    | 1-653291    | 2    | Gasket-Exhaust            |
|   | 5    | 103-3388    | 1    | Shield-Heat, Cable        |
|   | 6    | 321-4       | 1    | Screw-HH                  |
|   | 7    | 32128-33    | 1    | Nut-HF                    |