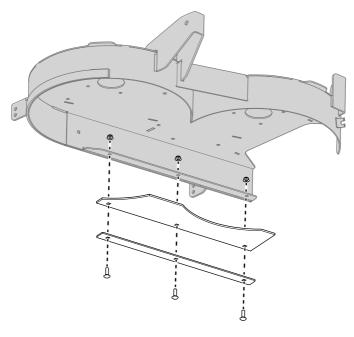

## **34in Bagging Enhancement Kit** TimeCutter® Riding Mower

Model No. 140-8369

**Installation Instructions** 

Determine the left and right sides of the machine from the normal operating position.

## **Preparing the Machine**

- 1. Park the machine on a level surface.
- 2. Disengage the blade-control switch.
- 3. Move the motion-control levers outward to the PARK position.
- 4. Shut off the engine and remove the key.
- 5. For easier access, raise the front of the machine and support it using jackstands rated for your machine.

## **A WARNING**

Mechanical or hydraulic jacks may fail to support the machine and cause serious injury. Use jack stands when supporting the machine.

## Installing the Kit



g347996