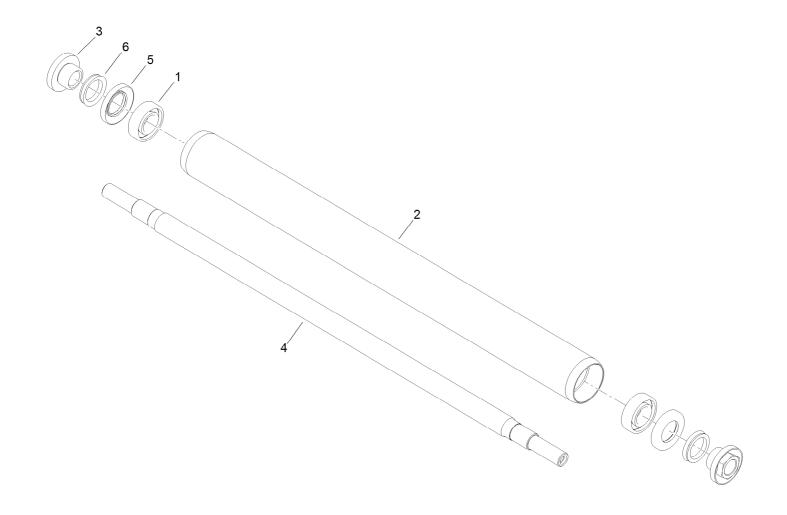

# Wide Wiehle Steel Roller Assembly No. 107-3514

| Ref. | Part Number | Qty. | Description                 |
|------|-------------|------|-----------------------------|
| 1    | 251-347     | 2    | Bearing-Ball                |
| 2    | 107-3513    | 1    | Roller-Steel Wiehle         |
| 3    | 108-3151    | 2    | Nut-Lock, Bearing (Service) |
| 4    | 119-4090    | 1    | Shaft-Roller                |
| 5    | 106-6941    | 2    | Seal                        |
| 6    | 106-6942    | 2    | V-Ring                      |
| 10   | 140-5552    | 1    | GR Roller Rebuild Kit       |