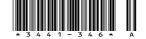

# Steel Roller Assembly No. 107-3509

| _ | Ref. | Part Number | Qty. | Description                 |
|---|------|-------------|------|-----------------------------|
|   | 1    | 251-347     | 2    | Bearing-Ball                |
|   | 2    | 107-3507    | 1    | Roller-Steel                |
|   | 3    | 108-3151    | 2    | Nut-Lock, Bearing (Service) |
|   | 4    | 119-4090    | 1    | Shaft-Roller                |
|   | 5    | 106-6941    | 2    | Seal                        |
|   | 6    | 106-6942    | 2    | V-Ring                      |