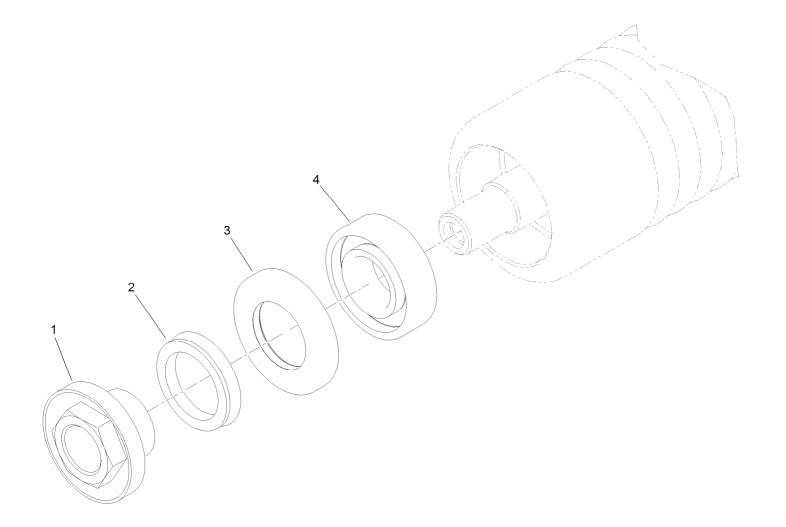

# Roller Rebuild Kit Assembly No. 140-5552

| Ref. | Part Number | Qty. | Description                 |
|------|-------------|------|-----------------------------|
| 1    | 108-3151    | 2    | Nut-Lock, Bearing (Service) |
| 2    | 106-6942    | 2    | V-Ring                      |
| 3    | 106-6941    | 2    | Seal                        |
| 4    | 251-347     | 2    | Bearing-Ball                |