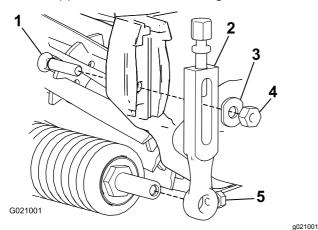

### **Procedure**

- Remove the plow bolt, washer, and nut securing one of the height-of-cut arms to the cutting unit, side plate (Figure 1).
- Loosen the roller mounting screws in the height-of-cut arms (Figure 1).
- 3. Slide the height-of-cut arm off the roller shaft (Figure 1).

4. Slide the roller shaft out of the height-of-cut arm on the opposite end of the cutting unit.

Figure 1

- 1. Plow bolt
- 4. Nut
- 2. Height-of-cut arm
- 5. Roller mounting screw

- Washer
- 5. Insert a shaft clamp onto each end of the roller shaft (Figure 2).