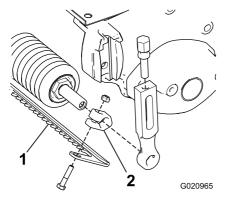

Figure 2

- 1. Scraper
- 2. Shaft clamp
- Loosely install the roller to the cutting unit with the height-of-cut arm and fasteners previously removed.
- 7. Adjust to the desired height of cut and tighten height-of-cut arm mounting fasteners.
- 8. Position the scraper between the front roller and the cutting unit as shown in Figure 2.
- Loosely install the scraper to each clamp with a bolt and nut (Figure 2). Do not tighten.
- 10. Center the scraper on the roller.
- Move the scraper in or out until the desired roller clearance is attained.