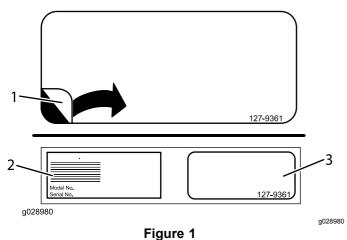

This engine service kit replaces and is an upgrade to your original spec engine.

Place the decal on the mower chassis next to the model/serial decal. Make sure to clean and dry the area around the serial number tag thoroughly first (Figure 1).

Your new service engine part number is 133-9973. Use this number when ordering engine service parts.

Keep this document in your records for future reference

- Peel off the decal
- Place the decal next to the serial tag on your mower
- 2. Serial number tag