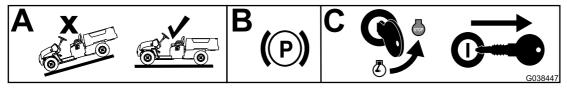

## **Preparing the Machine**

- 1. Park the machine on a level surface.
- 2. Engage the parking brake.
- 3. Shut off the engine and remove the key.

Figure 1

g038447