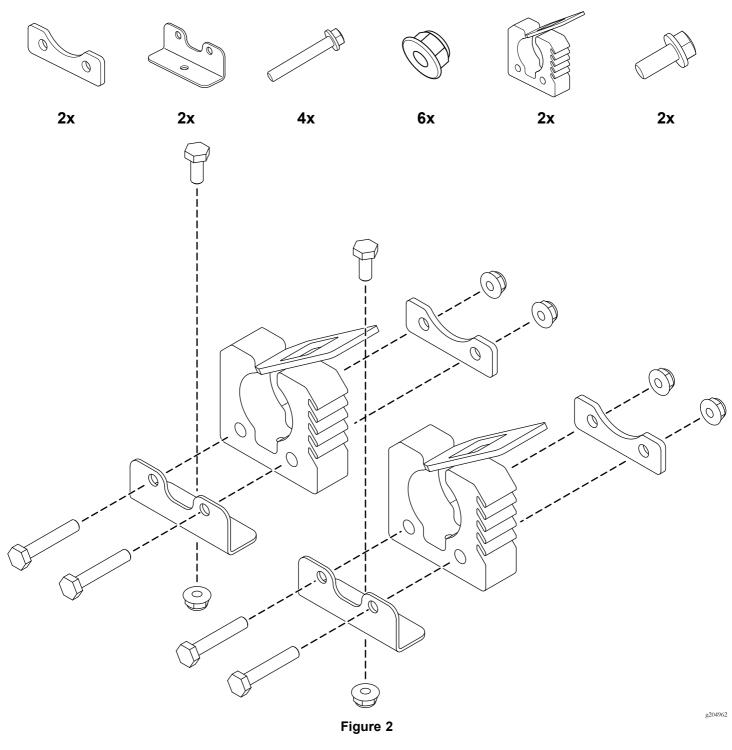

Form No. 3413-399 Rev A



# Small or Large Bedrack Mount Grip Kit

Workman<sup>®</sup> GTX Utility Vehicle

Model No. 136-6311 Model No. 136-6312

Installation Instructions

#### A WARNING

### CALIFORNIA

Proposition 65 Warning

This product contains a chemical or chemicals known to the State of California to cause cancer, birth defects, or reproductive harm.

**Important:** You can install the Small or Large Bedrack Mount Grip Kit on any area of the Bed Rack Kit (Toro Part No. 07031) or on the cargo bed.

## **Preparing the Machine**

- 1. Park the machine on a level surface.
- 2. Engage the parking brake.
- 3. Shut off the engine and remove the key.



Figure 1



g038447

# Installing the Bedrack Mount Grip Kit